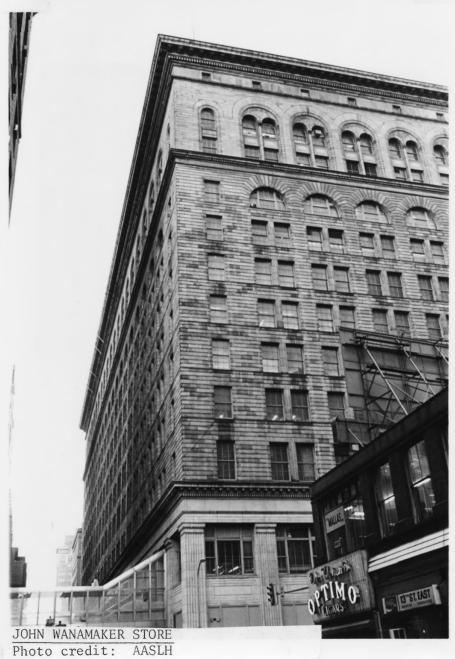

Photo credit:

John Wanamaker Store Juniper and Market Streets Philadelphia, Pa.

Photo No. 2
By: George R. Adams, AASLH
Negative at: HSS, NPS
Date: February 1977

View: From northeast, showing east facade and portion of north facade.