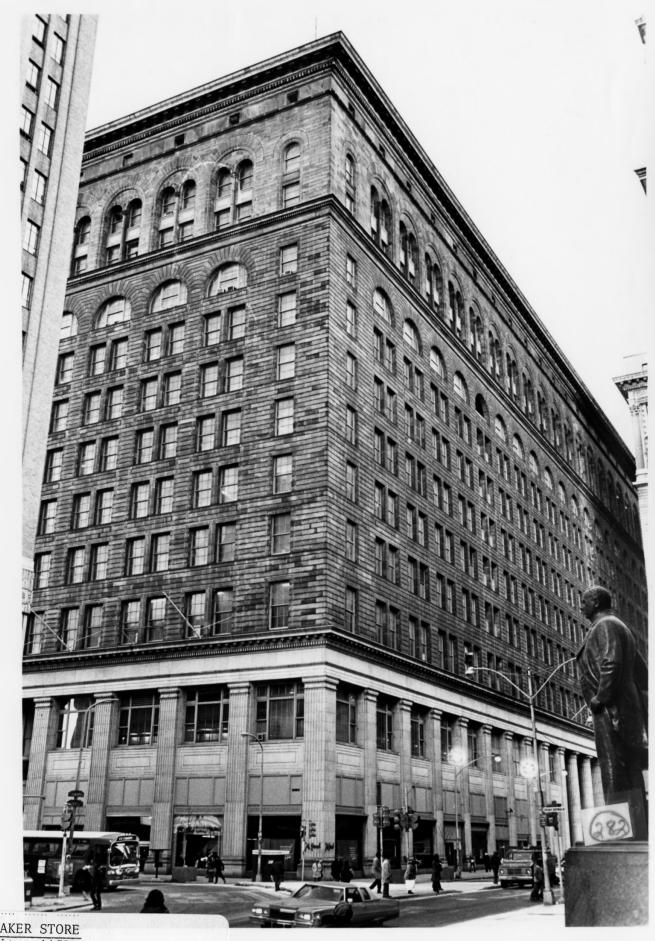

JOHN WANAMAKER STORE
Photo credit: AASLH

John Wanamaker Store Juniper and Market Streets Philadelphia, Pa.

Photo No. 1
By: George R. Adams, AASLH
Negative at: HSS, NPS
Date: February 1977

View: From northwest, showing portion of north facade and west (front) facade. Wanamaker statue on City Hall grounds in foreground.