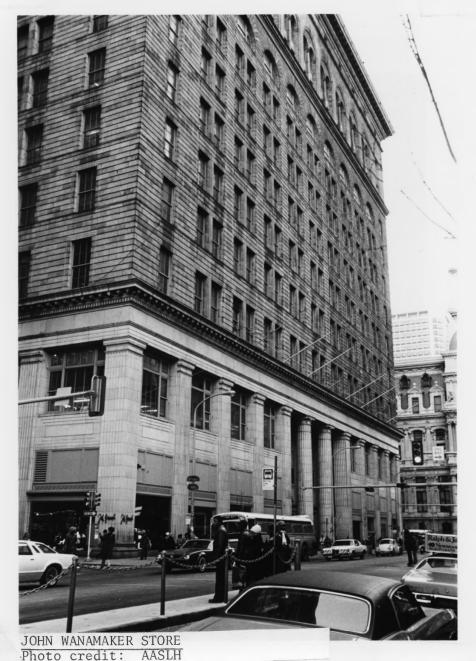

John Wanamaker Store Juniper and Market Streets Philadelphia, Pa.

Photo No. 3
By: George R. Adams, AASLH
Negative at: HSS, NPS
Date: February 1977

View: From northeast, showing portion of east facade and portion of north facade.