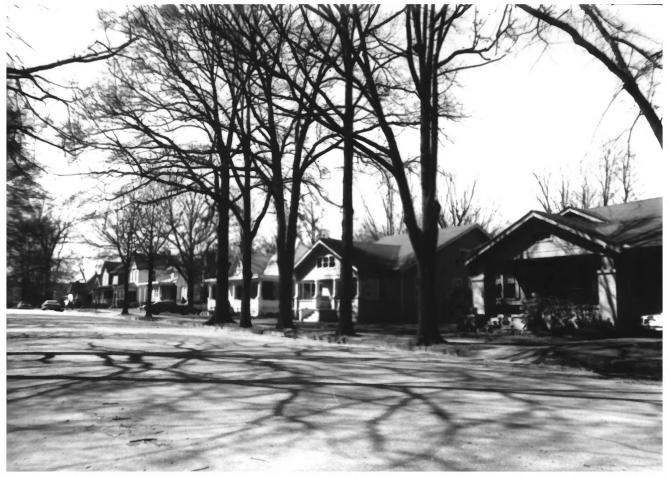

Albany Heritage Neighborhood Historic District Decatur, Morgan County, Alabama Steve Sandlin, 1980 417 Jackson Street. Decatur Looking at the 800 block of Gordon Drive. Houses face toward the South. Photo Number: 3

Albany Heritage Neighborhood Historic District Decatur, Morgan County, Alabama Steve Sandlin, 1980 417 Jackson Street, Decatur Looking at Gordon Drive. Theses houses are on the north side of the street facing south.