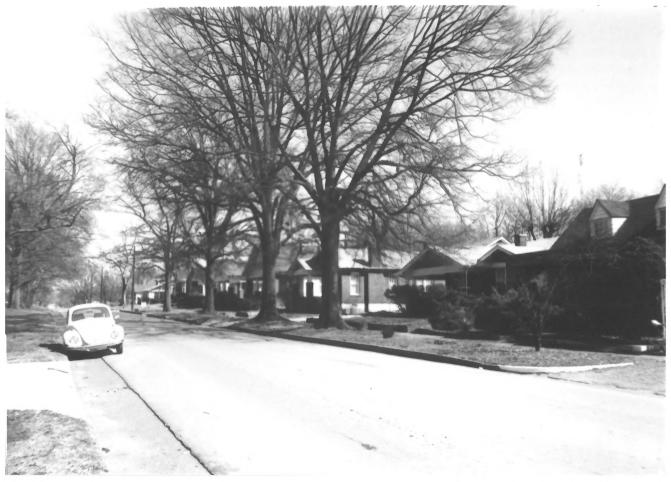

Albany Heritage Neighborhood Historic District Decatur, Morgan County, Alabama Steve Sandlin, 1980 417 Jackson Street, Decatur Taken from the southeast end of the 600 block of Sherman Street. The houses face the south. Photo Number: 11

Albany Heritage Neighborhood Historic District Decatur, Morgan County, Alabama Steve Sandlin, 1980 417 Jackson Street, Decatur These houses face toward the north of Sherman Street. It was taken looking toward the southwest.