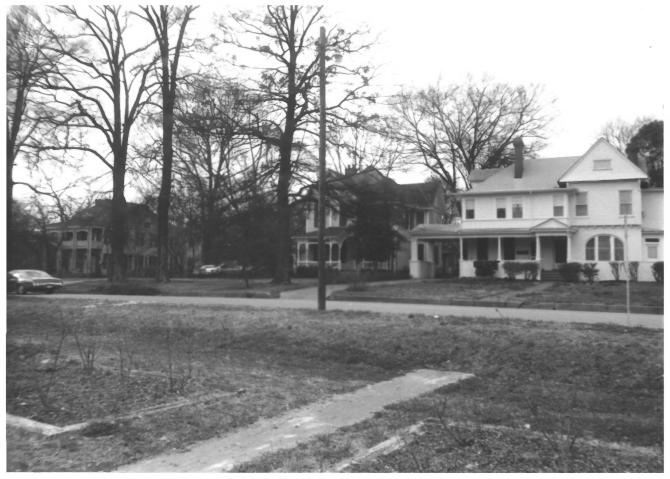

Albany Heritage Neighborhood Historic District Decatur, Morgan County, Alabama Steve Sandlin, 1980 417 Jackson Street. Decatur Looking at the 800 block of Gordon Drive. Houses face toward the South. Photo Number: 3

Albany Heritage Neighborhood Historic District Decatur, Morgan County, Alabama Steve Sandlin, 1980 417 Jackson Street, Decatur Looking at Gordon Drive. Theses houses are on the north side of the street facing south.