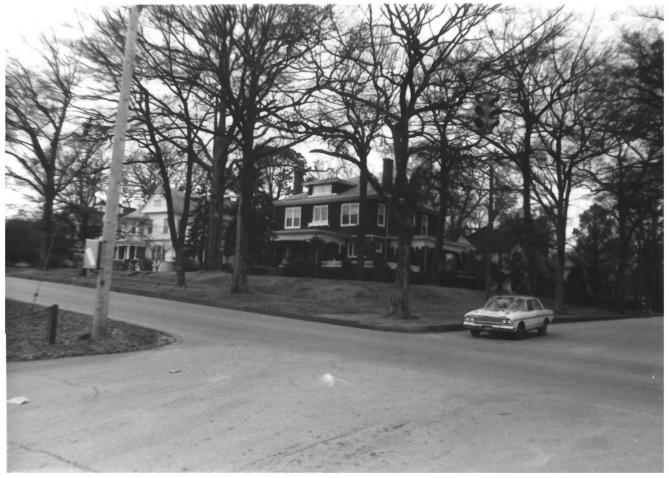

Historic District Decatur, Morgan County, Alabama Steve Sandlin, 1980 417 Jackson Street. Decatur Interception of Gordon Drive & 8th Avenue SE looking toward the northwest from where the picture

Albany Heritage Neighborhood

is being taken.

Albany Heritage Neighborhood Historic District Decatur, Morgan County, Alabama Steve Sandlin, 1980 417 Jackson Street, Decatur Looking at Gordon Drive. Houses are on the North side of the street.