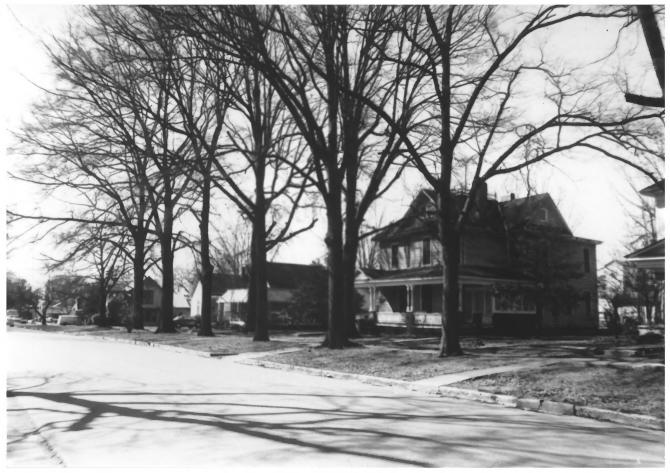

Albany Heritage Neighborhood Historic District Decatur, Morgan County, Alabama Steve Sandlin, 1980 417 Jackson Street, Decatur Taken from the north east corner of Jackson Street and 6th Avenue SE. These houses face the north Photo Number: 16