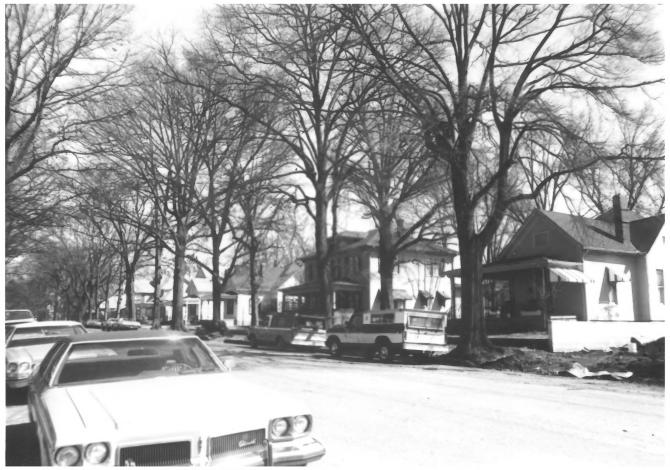

Historic District Decatur, Morgan County, Alabama Steve Sandlin, 1980 417 Jackson Street. Decatur Interception of Gordon Drive & 8th Avenue SE looking toward the northwest from where the picture

Albany Heritage Neighborhood

is being taken.

Albany Heritage Neighborhood Historic District Decatur, Morgan County, Alabama Steve Sandlin, 1980 417 Jackson Street, Decatur Looking at Gordon Drive. Houses are on the North side of the street.