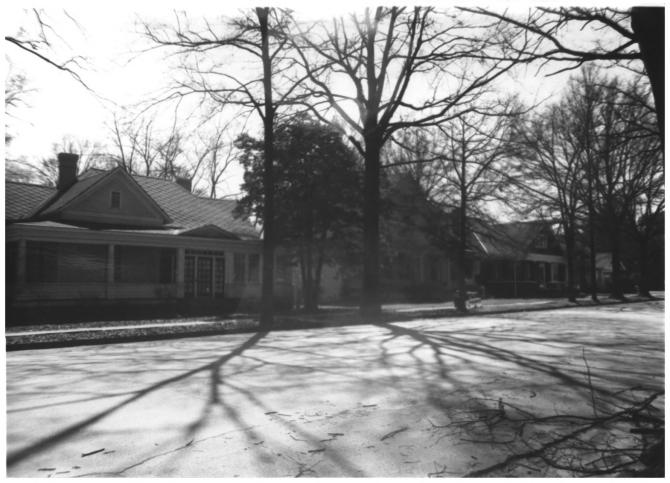

Albany Heritage Neighborhood Historic District Decatur, Morgan County, Alabama Steve Sandlin, 1980 417 Jackson Street, Decatur Looking at 8th Avenue SE. These houses face toward the West. Photo Number:

Albany Heritage Neighborhood Historic District Decatur, Morgan County, Alabama Steve Sandlin, 1980 417 Jackson Street, Decatur Houses on the west side of 8th Avenue SE. These houses face East The picture wat taken from the northeast end of 8th Avenue.