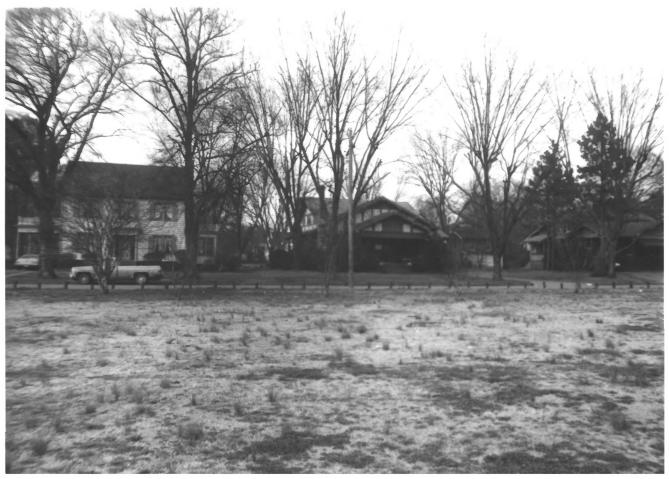

Albany Heritage Neighborhood Historic District Decatur, Morgan County, Alabama Steve Sandlin, 1980 417 Jackson Street, Decatur Picture taken from the northwest end of Sherman Street looking toward the Southeast. These houses face the north Photo Number:

Albany Heritage Neighborhood Historic District Decatur, Morgan County, Alabama Steve Sandlin, 1980 417 Jackson Street These houses face the South side of Sherman Street. Picture is taken from the Southwest end of Sherman Street