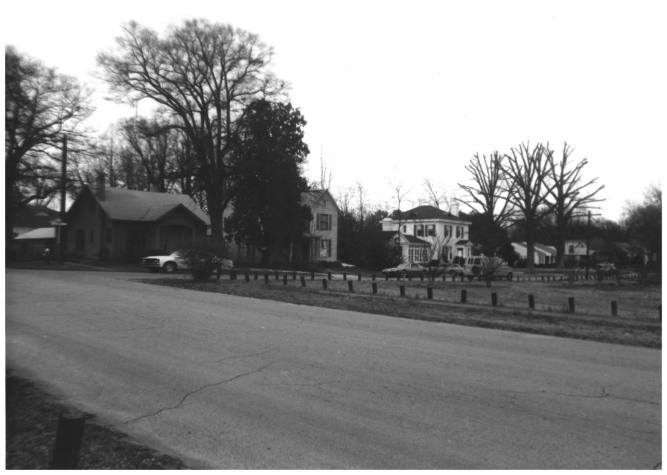

Albany Heritage Neighborhood Historic District Decatur, Morgan County, Alabama Steve Sandlin, 1980 417 Jackson Street, Decatur Looking at 8th Avenue SE. These houses face toward the West. Photo Number:

Albany Heritage Neighborhood Historic District Decatur, Morgan County, Alabama Steve Sandlin, 1980 417 Jackson Street, Decatur Houses on the west side of 8th Avenue SE. These houses face East The picture wat taken from the northeast end of 8th Avenue.