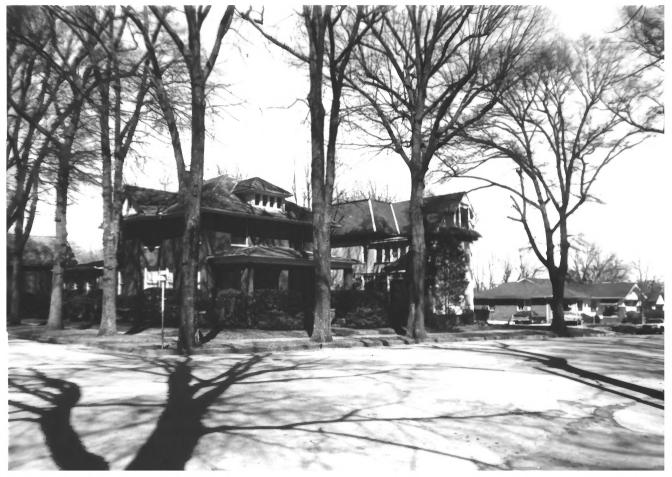

Albany Heritage Neighborhood Historic District Decatur, Morgan County, Alabama Steve Sandlin, 1980 417 Jackson Street, Decatur Picture taken from the northwest end of Sherman Street looking toward the Southeast. These houses face the north Photo Number:

Albany Heritage Neighborhood Historic District Decatur, Morgan County, Alabama Steve Sandlin, 1980 417 Jackson Street These houses face the South side of Sherman Street. Picture is taken from the Southwest end of Sherman Street