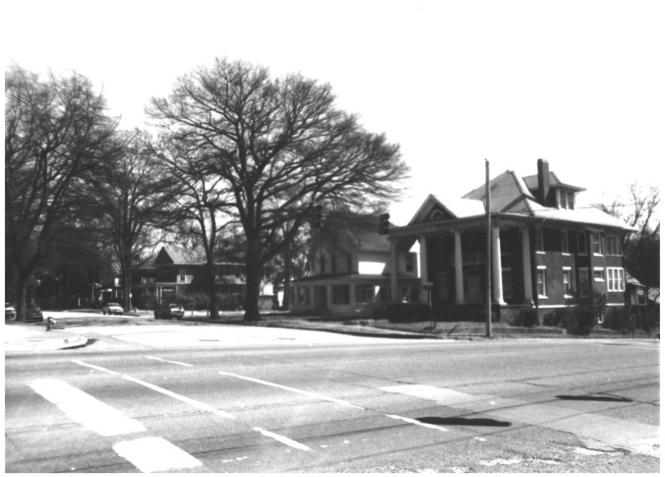

Historic District Decatur, Morgan County, Alabama Steve Sandlin, 1980 417 Jackson Street. Decatur Interception of Gordon Drive & 8th Avenue SE looking toward the northwest from where the picture

Albany Heritage Neighborhood

is being taken.

Albany Heritage Neighborhood Historic District Decatur, Morgan County, Alabama Steve Sandlin, 1980 417 Jackson Street, Decatur Looking at Gordon Drive. Houses are on the North side of the street.