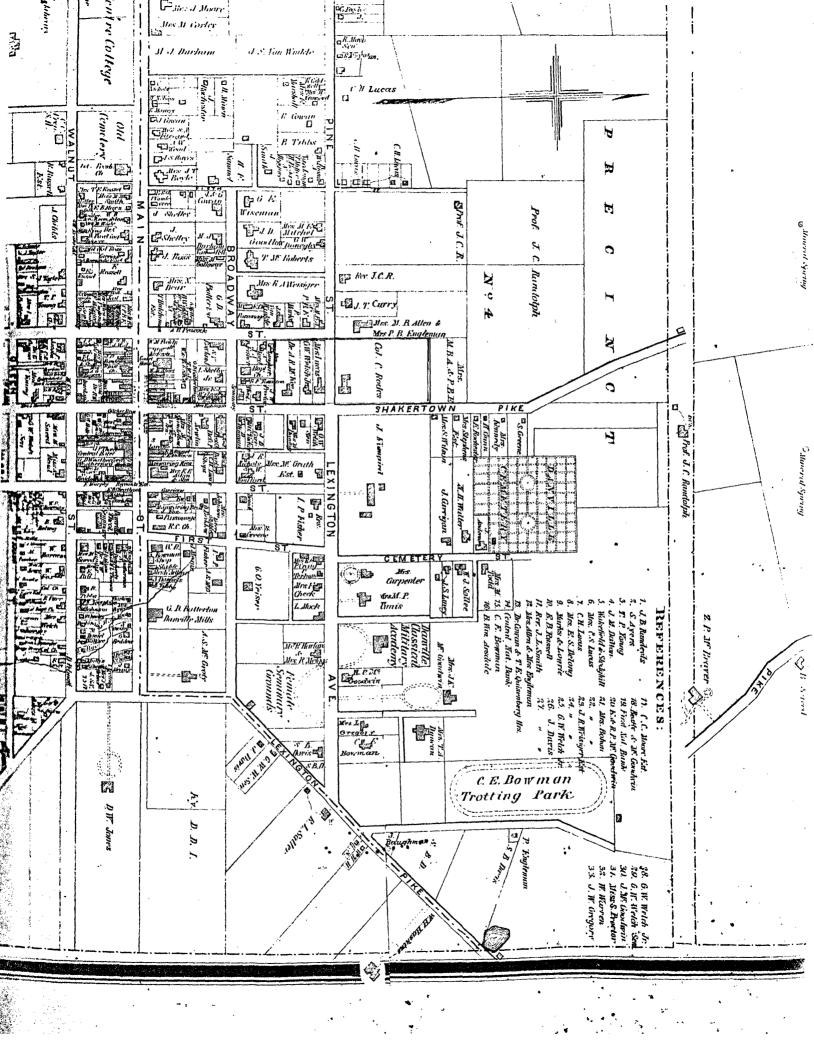

### DESCRIBE THE PRESENT AND ORIGINAL (IF KNOWN) PHYSICAL APPEARANCE

The proposed district is composed of four houses on the west side of North Third Street; Lexington Avenue passes between 251 North Third and 305 North Third. These houses were built between 1836-1842, and were part of the early residential development of the City. The structures included in the district are:

- c. 1837 The Todd-Cheek House, 229 North Third Street
- c. 1837 The Montgomery-Rodes House, 305 North Third Street
- c. 1841 The Proctor-Rowland House, 243 North Third Street
- c. 1842 The Bowman-Anderson House, 251 North Third Street

Although surrounded by a residential area, the Todd-Montgomery houses, built within a six year period, have character of their own. The Todd-Cheek house, the southernmost house, projects forward to the streetline; the other three houses are setback equally. The houses located on the east side of North Third Street, which face the Todd-Montgomery houses, date from a later period (1870-1900). The section of Lexington Avenue, east of the Todd-Montgomery houses, which runs north-south, deserves nomination to the National Register, but the street has a different character: the street is wider, the lots are larger, and the houses are unevenly setback from the avenue.