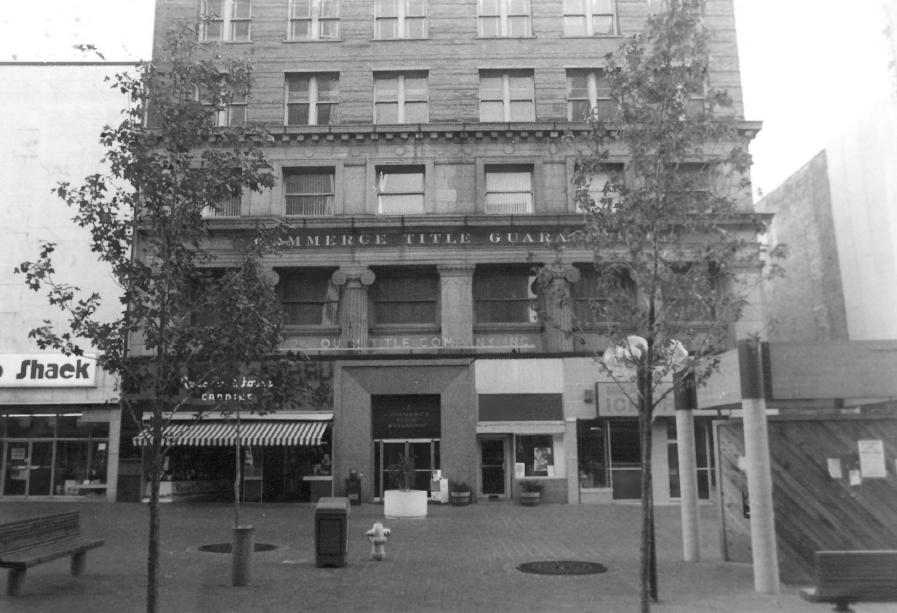

de la companya del companya de la companya de la companya del companya de la companya del la companya de la com

```
Memphis Trust Building
12 South Main Street, Memphis, Shelby
   County, Tennessee
Photo: Bologna & Associates, Inc.
Date: July 1979
Neg: Bologna & Associates, Inc.
   Memphis, Tennessee
Building base of west elevation, facing
  east
                   OCT 6 1980
                                NOV 2 5 1980
# 7 of 9
```