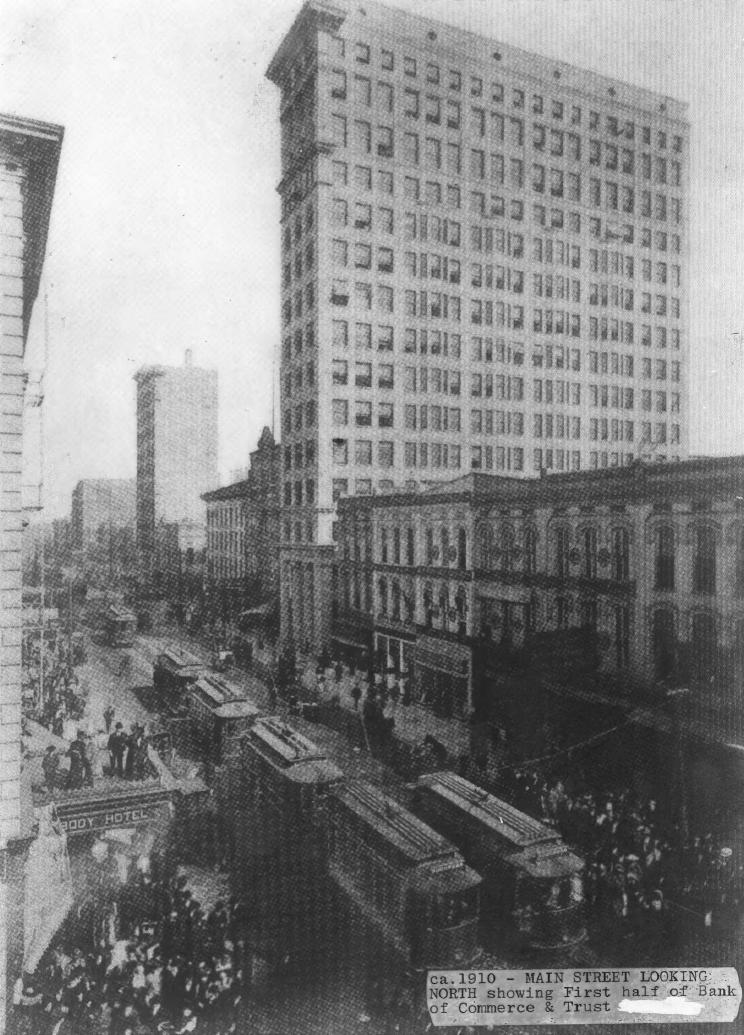

Memphis Trust Building 12 South Main St., Memphis, Shelby County Tennessee Photographer unknown ca. 1912 Bologna & Associates. Inc., 60 N. Main St., Suite 1408, Memphis, TN West and north elevations of 1904 section: photo also shows Hotel Luehrmann under demolition. Facing south.