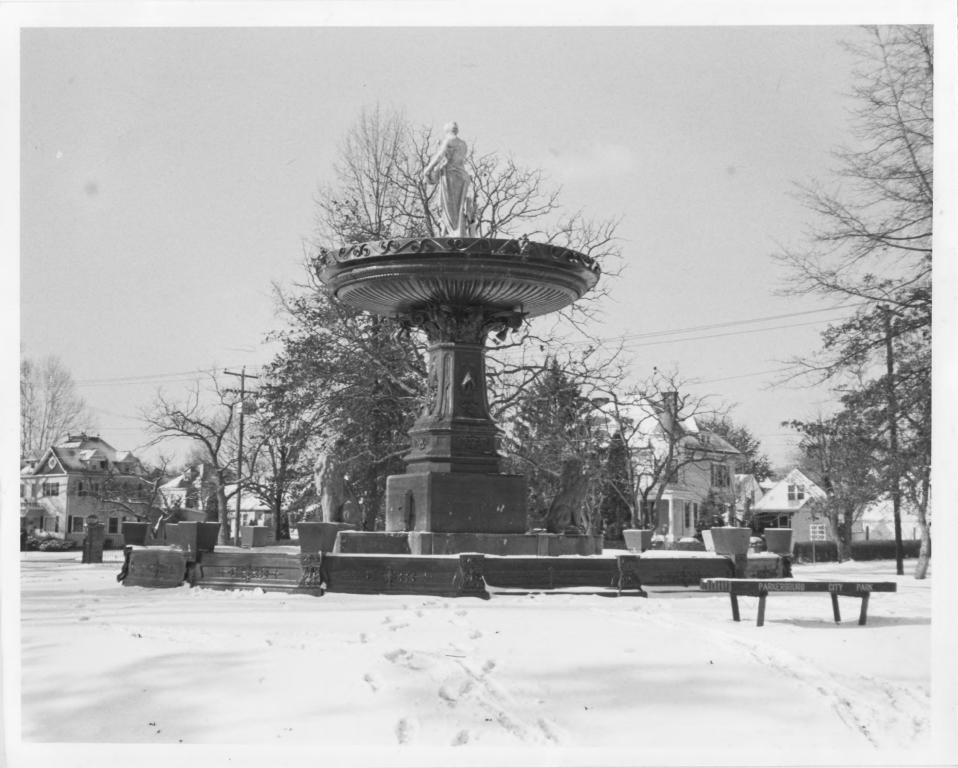

PROPERTY NAME: Jackson Memorial Fountain Park Avenue & 17th Street

Parkersburg, Wood County, WV

PHOTO CREDIT: Nimfa Simpson
DATE OF PHOTO: February 1984
NEGATIVE FILED AT: DEPT. OF CULTURE & HISTORY, HISTORIC PRESERVATION UNIT,
THE CULTURAL CENTER, CAPITOL COMPLEX, CHARLESTON, WV 25305

Fountain rear elevation

DIRECTION OF PHOTO:

Looking Southwest

PROPERTY NAME LOCATION:

Jackson Memorial Fountain

Park Avenue & 17th Street Parkersburg, Wood County, WV

Nimfa Simpson

PHOTO CREDIT: Nimfa Simpson
DATE OF PHOTO: February 1984
NEGATIVE FILED AT: DEPT. OF CULTURE & HISTORY, HISTORIC PRESERVATION UNIT,
THE CULTURAL CENTER, CAPITOL COMPLEX, CHARLESTON, WV 25305
DESCRIPTION OF PHOTO: