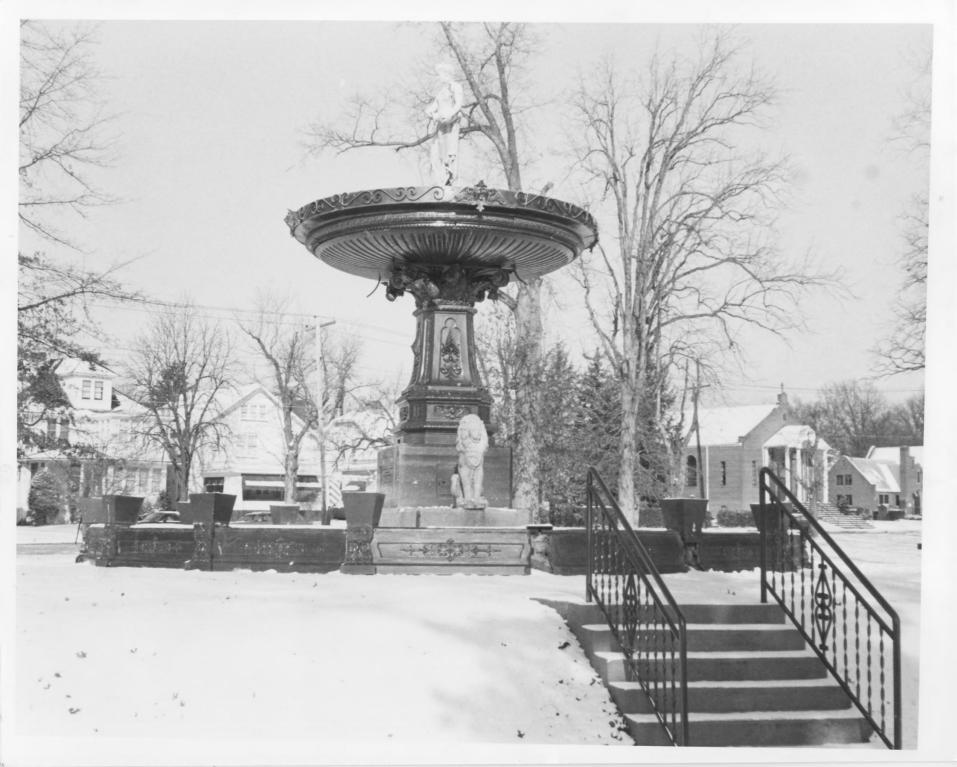

PROPERTY NAME: Jackson Memorial Fountain Park Avenue & 17th Street

Parkersburg, Wood County, WV

PHOTO CREDIT: Nimfa Simpson
DATE OF PHOTO: February 1984
NEGATIVE FILED AT: DEPT. OF CULTURE & HISTORY, HISTORIC PRESERVATION UNIT,
THE CULTURAL CENTER, CAPITOL COMPLEX, CHARLESTON, WV 25305

Fountain rear elevation

DIRECTION OF PHOTO:

Looking Southwest



PROPERTY NAME LOCATION:

Jackson Memorial Fountain

Park Avenue & 17th Street Parkersburg, Wood County, WV

Nimfa Simpson

PHOTO CREDIT: Nimfa Simpson
DATE OF PHOTO: February 1984
NEGATIVE FILED AT: DEPT. OF CULTURE & HISTORY, HISTORIC PRESERVATION UNIT,
THE CULTURAL CENTER, CAPITOL COMPLEX, CHARLESTON, WV 25305
DESCRIPTION OF PHOTO:

Fountain front elevation

DIRECTION OF PHOTO:

Looking Northeast