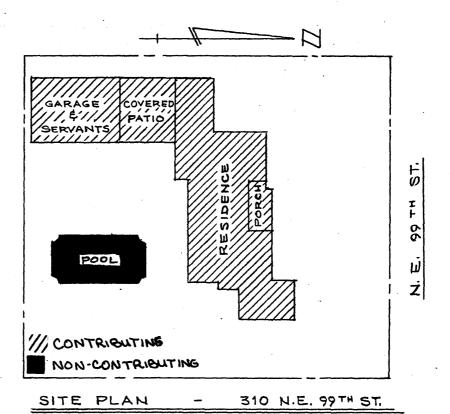

Describe the present and original (if known) physical appearance

7. Description

310 N. E. 99 Street, Miami Shores, is a two story Mediterranean Revival style structure built in a modified rectangular plan with small lateral masses. The main two story entry portion has a clay barrel tile cross gable roof. The front elevation follows this L-shaped roof configuration as the right portion of the facade is taken up by an entry portico on the ground level and is recessed above. A double arch opening is supported by a central column with a modified ionic capital and is reached by four steps. Behind. two sets of double French doors with arched transoms, corresponding with the openings in front, give access into the house. Above the portico, the recess in the front plane is taken up by a double row of clay barrel tiles. Three sets of casement windows open the second story above the entrance. To the left the front mass continues uninterrupted through both stories to terminate in the gable end of the cross gable roof. Smaller openings punctuate this mass on both stories. A chimney with a shed roof extends above the roof line on the west elevation of this mass. Attached to the west end is a small one story, gable-front mass. Below, a large double French door with an arched transom opens onto a small balcony. To the rear of the right elevation, a small one story mass projects from the main structure.

There is a one story garage at the rear of the property that is contemporary with the main structure.