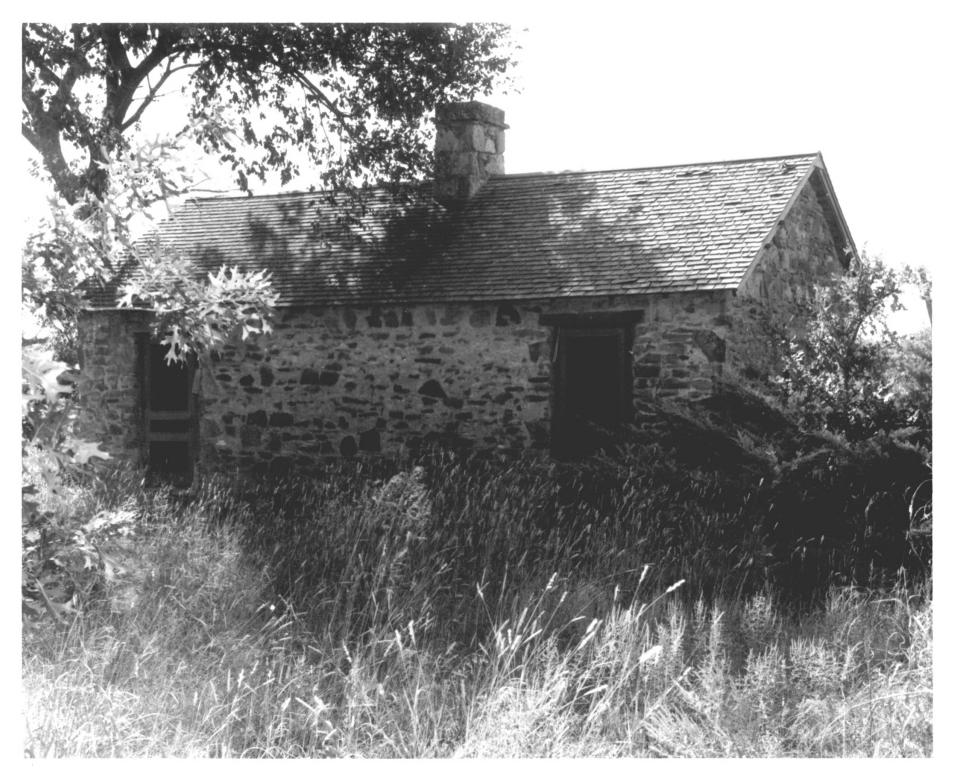

| NPS Num | ber                    |
|---------|------------------------|
| Title:  | Penateka               |
|         | Comanche Co., Oklahoms |
|         | View from east side.   |
|         | of house               |