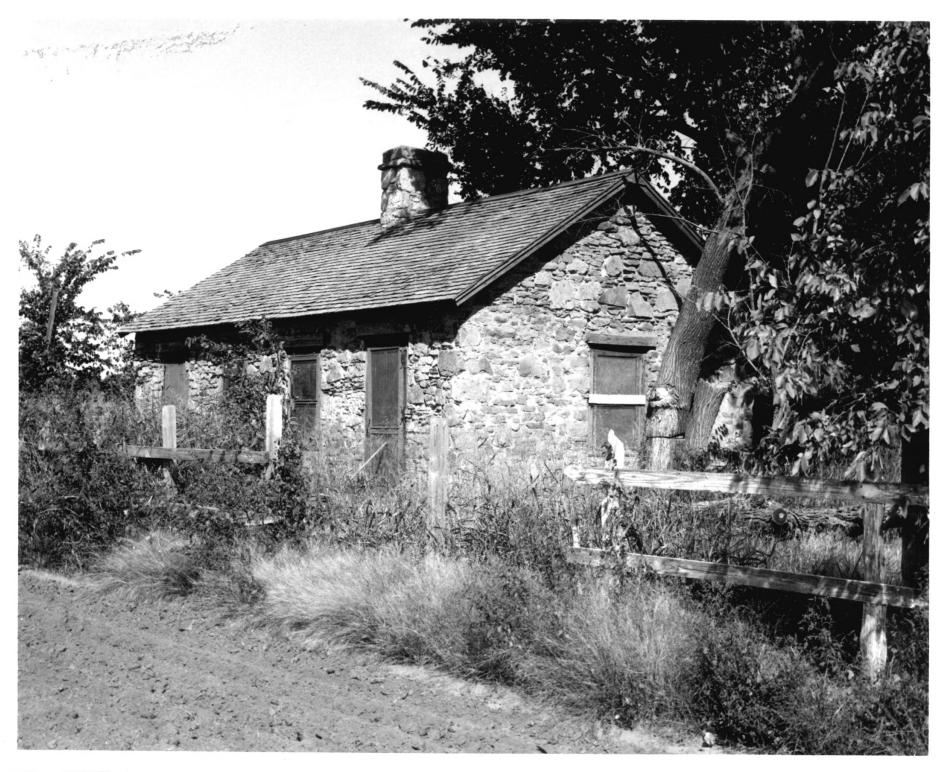

.

.

| MPS Number _ | 11.7.76                                                      |                  |                      |            |
|--------------|--------------------------------------------------------------|------------------|----------------------|------------|
| Title:       | Penateka                                                     |                  |                      |            |
|              | ononche Co, Oklahoma<br>u from SW corner                     |                  |                      |            |
| Loc. Vie     | in from SW comes                                             |                  |                      |            |
|              |                                                              |                  |                      |            |
|              |                                                              |                  |                      |            |
|              |                                                              |                  |                      | <b>_</b> . |
|              | UNITED STATES DEPARTMENT OF THE<br>NATIONAL PARK SERVICE     | INTERIOR         | oklahoma             |            |
|              | NATIONAL REGISTER OF HISTOR                                  | RICPLACES        | Comanche             |            |
|              | PROPERTY PHOTOGRAPH FO                                       | RM               | FOR NPS USE ONLY     | <i>,</i>   |
| S            | (Type all entries - attach to or enclose w                   | vith photograph) | ENTRY DUMBER 1976    | DATE       |
| Z            | NAME                                                         |                  |                      |            |
| 0            | common: Chief's House                                        |                  |                      |            |
| _            | and/or historic: Penateka                                    |                  |                      |            |
| ⊢ 2.         | LOCATION  STREET AND NUMBER:                                 |                  |                      |            |
| U            | STREET AND NOMBER:                                           |                  |                      |            |
| n n          | CITY OR TOWN:                                                |                  |                      |            |
| <u></u>      |                                                              |                  |                      |            |
| <b>-</b> -   | STATE:                                                       | CODE COUNTY      | :<br>Comanche        | O4         |
| S            | Oklahoma PHOTO REFERENCE                                     | 1 70 1           | CONZECTO             |            |
| Z            | PHOTO CREDIT: Fort Sill Museum                               |                  | 2116                 |            |
| _            | DATE OF PHOTO: October, 1974                                 |                  | VATITION V           |            |
| ш            | NEGATIVE FILED AT: Fort Sill Museum                          |                  |                      |            |
| ш            |                                                              |                  | RECEIVED             | $\Delta -$ |
| . S ■        | DENTIFICATION DESCRIBE VIEW, DIRECTION, ETC.                 |                  | 127 JUN 20           | +11        |
|              |                                                              | owner            | Z- JUN 28 1976       |            |
|              | 1. View from the southwest c<br>2. View from the east side o | of the house     | 17                   | to a       |
|              | 2. View from the east blue o                                 | i die newe       | NATIONAL<br>REGISTER | E ()       |
|              |                                                              |                  | GP GP                | 0 921-737  |