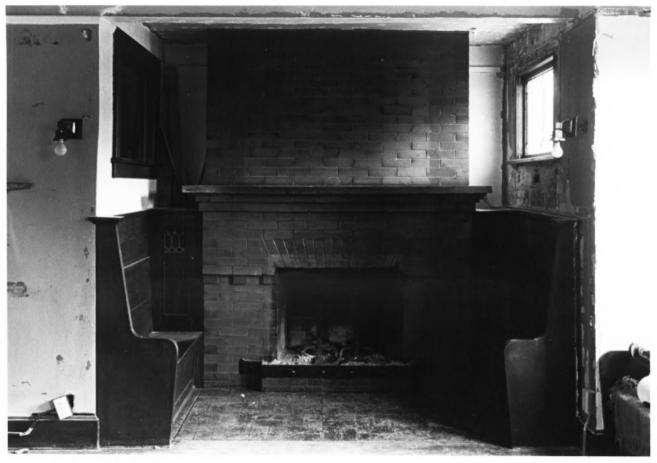

September 1985

Iowa City, Iowa

Inglenook with benches and fireplace, main floor: looking N.

DENNETT, MUESSIG, RYAN & ASSOCIATES, LTD. Iowa City, Iowa

Photographed by: J Ceronie

September 1985