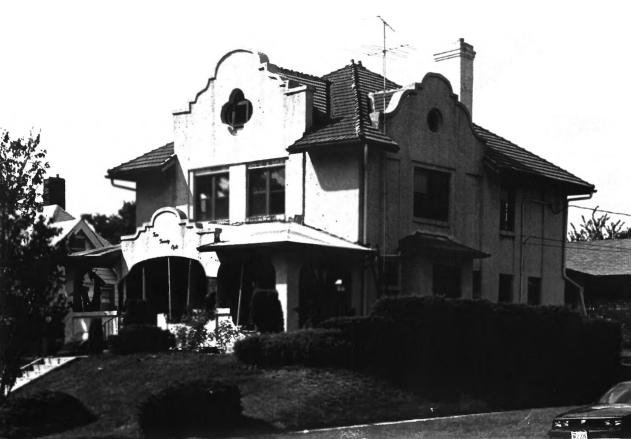

September 1985

Exterior view, south and east elevations: looking NW?

Photographed by: J Ceronie

September 1985

DENNETT, MUESSIG, RYAN & ASSOCIATES, LTD.

Iowa City, Iowa

Exterior view, north and west elevations; looking SE.