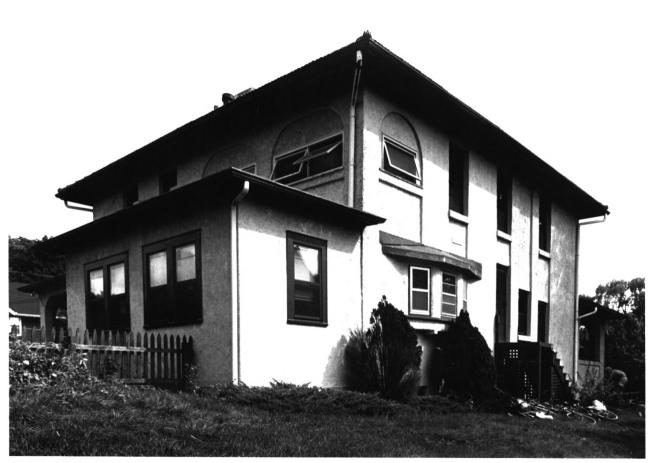

Photographed by: J Ceronie

September 1985

DENNETT, MUESSIG. RYAN & ASSOCIATES, LTD. Iowa City, Iowa

Photograph of an historic photograph, undated showing south and east elevations; looking NW.

Photographed by: J Ceronie
DENNETT, MUESSIG, RYAN & ASSOCIATES, LTD.