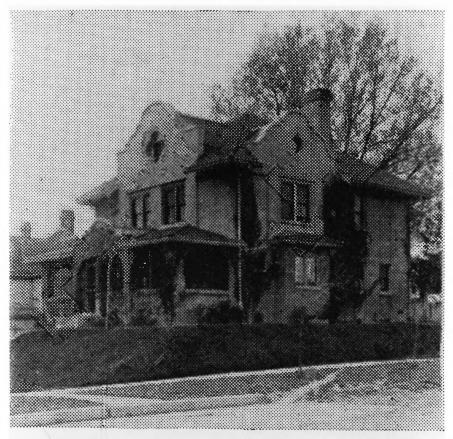

Photographed by: J Ceronie

September 1985

DENNETT, MUESSIG. RYAN & ASSOCIATES, LTD. Iowa City, Iowa

Photograph of an historic photograph, undated showing south and east elevations; looking NW.

Photographed by: J Ceronie
DENNETT, MUESSIG, RYAN & ASSOCIATES, LTD.

September 1985

Iowa City, Iowa

Inglenook with benches and fireplace, main floor: looking N.

DENNETT, MUESSIG, RYAN & ASSOCIATES, LTD. Iowa City, Iowa

Photographed by: J Ceronie

September 1985