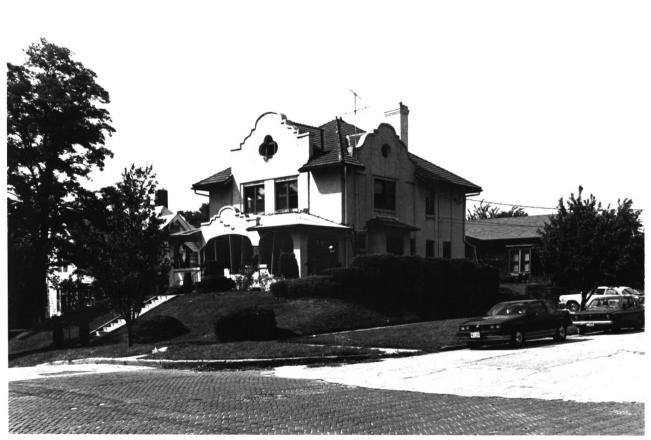

Exterior view, showing overall setting of structure on NW corner of Linn and Brown Streets; south and east elevations; looking NW.

Photographed by: J Ceronie

DENNETT, MUESSIG, RYAN & ASSOCIATES, LTD.

Iowa City, Iowa