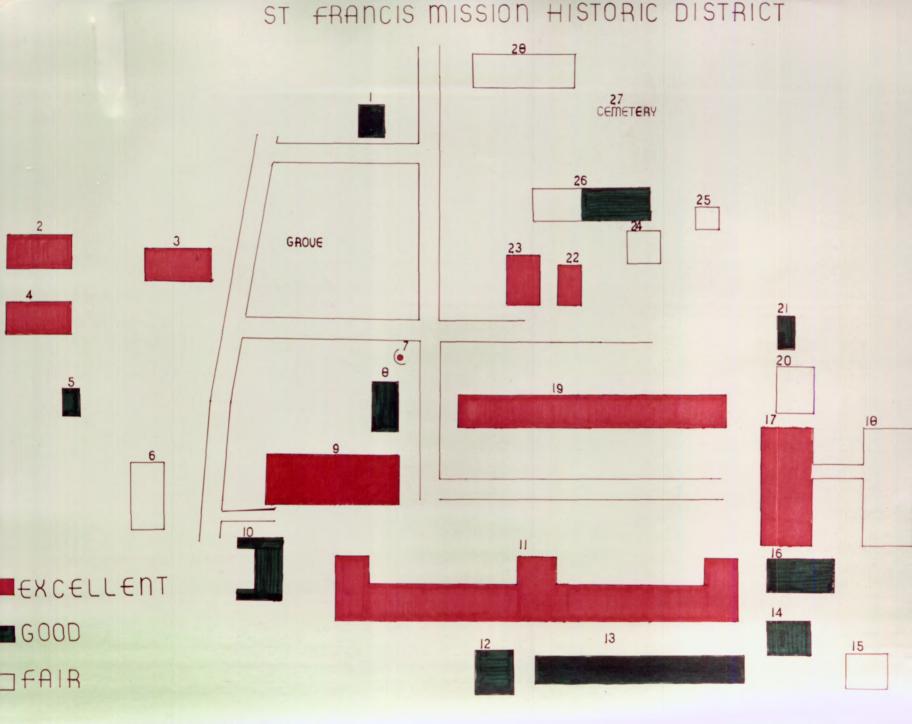

- Machine Shed 1920
- 4. Horse Barn - 1895
- Slaughter House 1950 5.
- Educational Barracks 6.
- Kateri Shrine May 10, 1970 7.
- Father Buchel, S.J., Memorial Museum 1947 8.
- 9. St. Charles Church - 1919
- Public Relations, moved in 1950, Old Vestal Church; moved in 1961, Old Granary 10.
- 11. Drexall Hall - 1916
- 12. Potato Cell - 1931
- Power House and Laundry Room 1917-1950 13.
- 14. Office of Religious Education
- 15. Swimming Pool Building - 1950s
- 16. Grueter Hall - 1937
- 17. St. Joseph Hall - 1910
- 18. Gymnasium - 1960
- 19. Hartman Hall - 1924
- 20.
- Library 1972 Storage 1912 21.
- 22. Wood Shed - 1900
- Carpenter Shop 1930 23.
- Ground Maintenance 1972 24.
- Generator Building 1946 25.
- 26. Sioux Hall - 1928 (new part, 1960)
- 27. Cemetery - 1886
- 28. Desman Hall - 1969