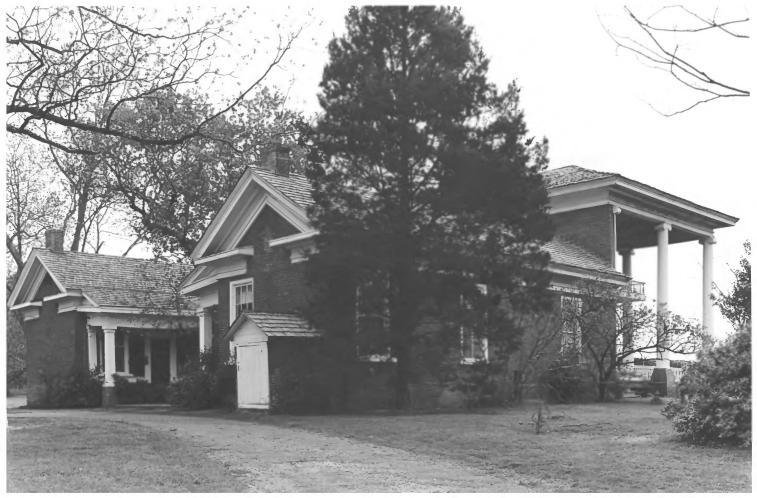

3. PHOTO REFERENCE PHOTO CREDIT

Three-quarter view, looking northeast

#3

to 416" Phito 5 67%

Corresulce Bartow County BALTON Co. Banton hon Gensen fistory of GA. PC- UAN MARTIN, 1973 Plan of Vottey haw from GA of g empiled by horrowine M. Cooney joe 5/8/74