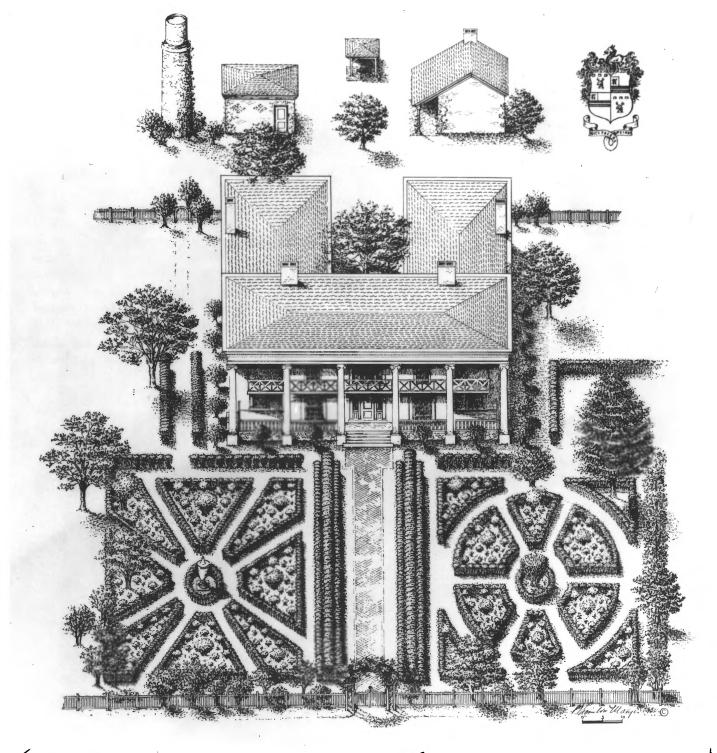

3. PHOTO REFERENCE PHOTO CREDIT

Three-quarter view, looking northeast

#3

to 416" Phito 5 67%

Corresulce Bartow County BALTON Co. Banton hon Gensen fistory of GA. PC- UAN MARTIN, 1973 Plan of Vottey haw from GA of g empiled by horrowine M. Cooney joe 5/8/74