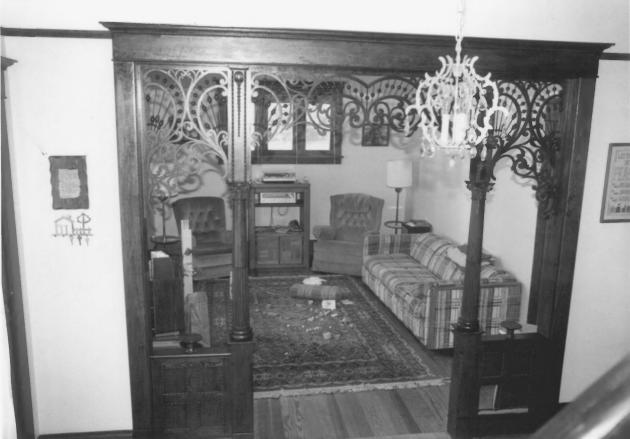

## Robinson House Boulder County, Colorado 301 Spruce

Photographer: Steven Mehls Locale of Negative: Office of Archaeology & Historic Preservation 1300 Broadway, Denver, CO

Date of Photo: October 1985

Photo 3 of 3 Interior View