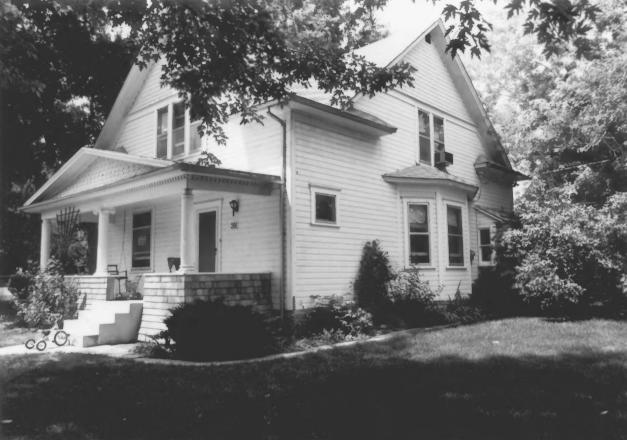

Robinson House Boulder County, Colorado Photographer: Steven Mehls Locale of Negative: Office of Archaeology & Historic Preservation 1300 Broadway, Denver, CO Date of Photo: August 1985 Photo 1 of 3 View looking North-northwest