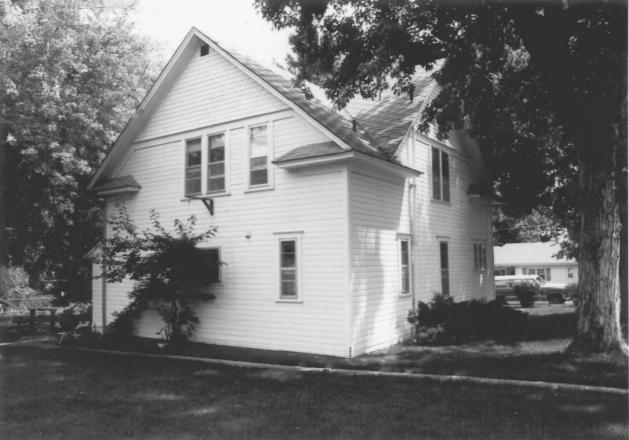

Robinson House Boulder County, Colorado 301 Spruce

Photographer: Steven Mehls Locale of Negative: Office of Archaeology & Historic Preservation

1300 Broadway, Denver, CO

Date of Photo: August 1985

Photo 2 of 3 View looking west