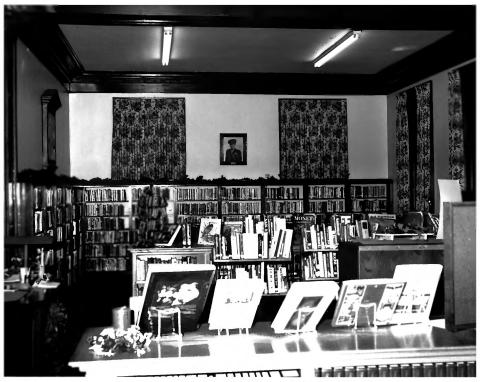

Covington Public Library Covington, Indiana Anita Gibat February 1988 Williams Studio, Covington Main reading room-camera facing north Picture # 7

Covington Public Library Covington, Indiana Anita Gibat February 1988 Williams Studio, Covington Main reading room-camera facing Picture # 8 south