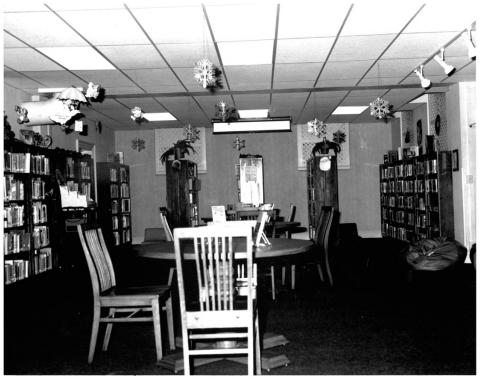

Covington Public Library Covington, Indiana Anita Gibat February 1988 Williams Studio, Covington Lower level-camera facing north Picture # 11