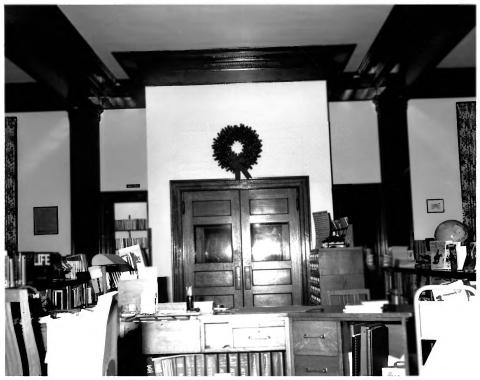

Covington Public Library Covington, Indiana Anita Gibat February 1988 Williams Studio, Covington Main entrance - camera facing west Picture # 5

Covington Public Library Covington, Indiana Anita Gibat February 1988 Williams Studio, Covington Main circulation desk-camera facing Picture # 6 east