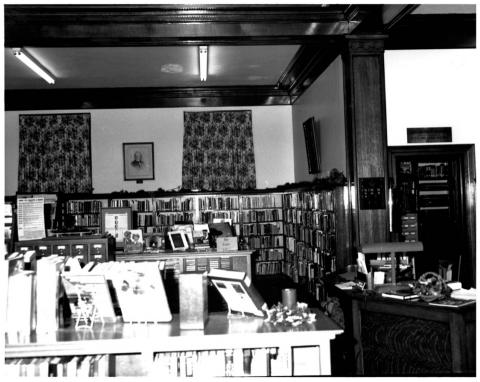

Covington Public Library Covington, Indiana Anita Gibat February 1988 Williams Studio, Covington Main reading room-camera facing north Picture # 7

Covington Public Library Covington, Indiana Anita Gibat February 1988 Williams Studio, Covington Main reading room-camera facing Picture # 8 south