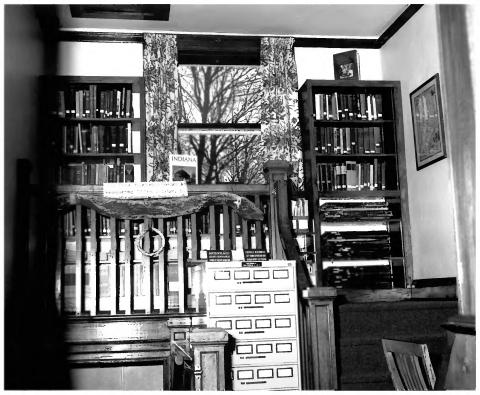

Covington Public Library Covington, Indiana Anita Gibat February 1988 Williams Studio, Covington Stairway landing to lower level-Picture # 9 camera facing north

Covington Public Library Covington, Indiana Anita Gibat February 1988 Williams Studio, Covington Lower level-camera facing south Picture # 10