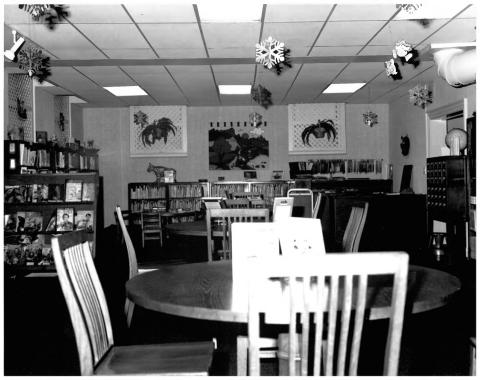

Covington Public Library Covington, Indiana Anita Gibat February 1988 Williams Studio, Covington Lower level-camera facing north Picture # 11