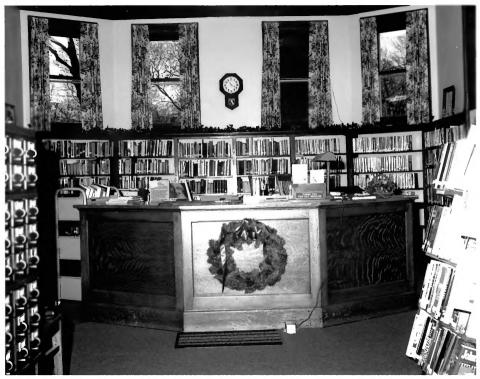

Covington Public Library Covington, Indiana Anita Gibat February 1988 Williams Studio, Covington Main entrance - camera facing west Picture # 5

Covington Public Library Covington, Indiana Anita Gibat February 1988 Williams Studio, Covington Main circulation desk-camera facing Picture # 6 east