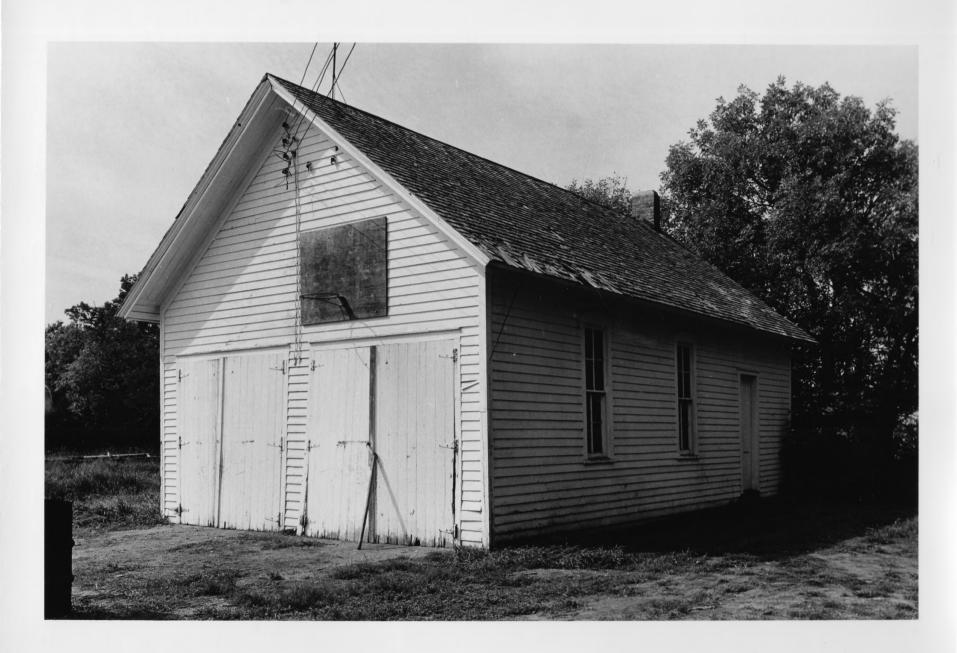

View to the northeast.

Garage (former schoolhouse)
W. S. Jeffery Farmstead, rural York
County Nebraska

Joni Gilkerson Nebraska State Historical Society 8109/1:14 September, 1981

View to the southwest

045

H673.5 - 2319