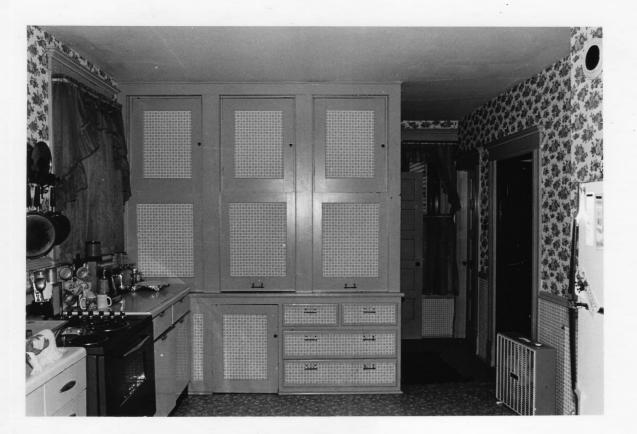

House

W. S. Jeffery Farmstead, rural York County, Nebraska

D. Murphy Nebraska State Historical Society 8109/2:7 September, 1981

View of kitchen, double-hung cupboard doors. View to the north.

W. S. Jeffery Farmstead, rural York County, Nebraska