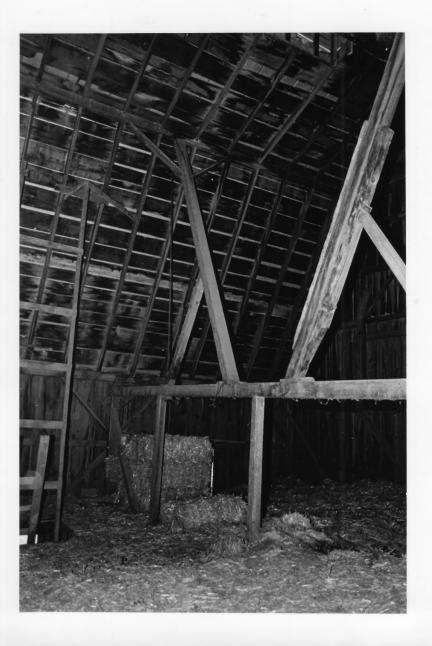

Horse barn W. S. Jeffery Farmstead, rural York County, Nebraska

D. Murphy
Nebraska State Historical Society
8109/2:9 September, 1981

Interior, loft, view to the southwest.

Cow barn, W. S. Jeffery Farmstead, rural York County, Nebraska