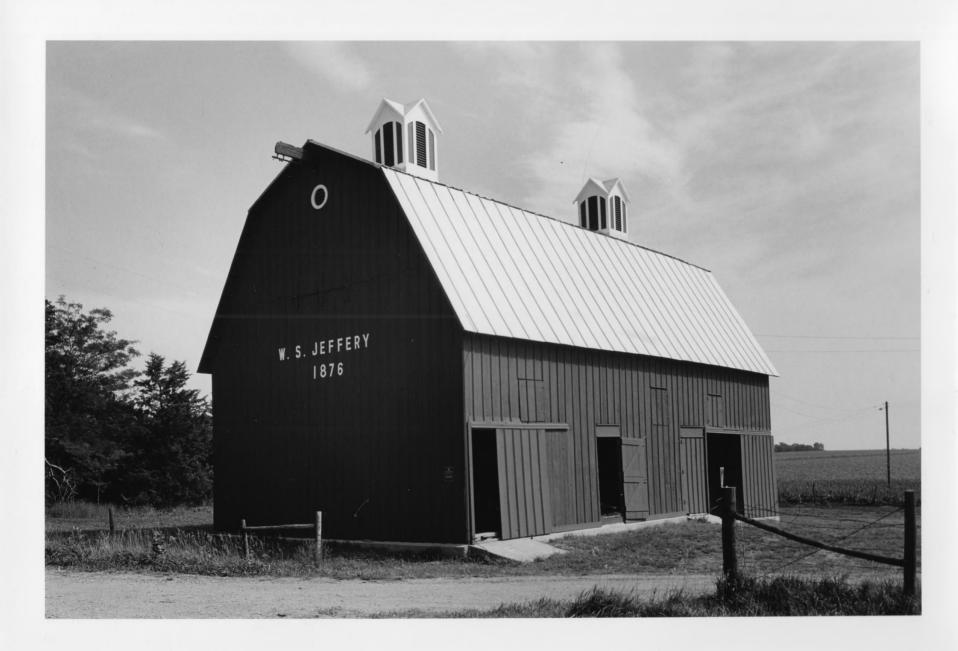

Joni Gilkerson Nebraska State Historical Society 8109/1:23 September, 1981

View to the northeast

Horse barn W. S. Jeffery Farmstead, rural York County, Nebraska

Joni Gilkerson Nebraska State Historical Society 8109/1:26 September, 1981

View to the west, northwest. Note house and yard in background.

Horse barn
W. S. Jeffery Farmstead, rural York
County, Nebraska

D. Murphy Nebraska State Historical Society 8109/2:8 September, 1981

Interior, lower level, west end, double
horse stalls, View to the northeast.