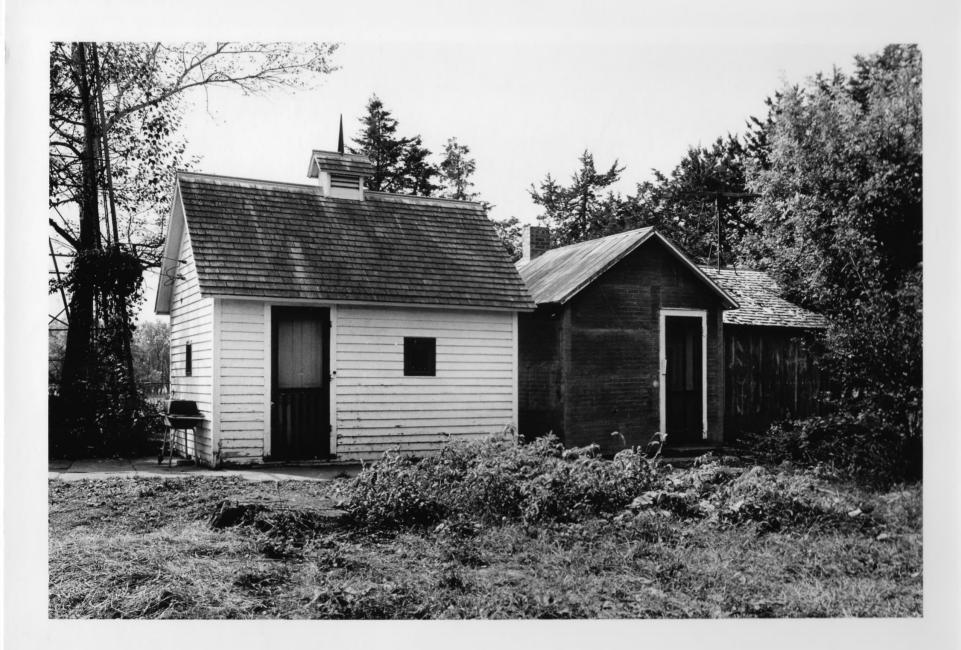

Joni Gilkerson Nebraska State Historical Society 8109/1:8 September, 1981

View to the southeast

Milk house, wash house, and cob house (1. to r.)
W. S. Jeffery Farmstead, rural York

County, Nebraska

Joni Gilkerson Nebraska State Historical Society 8109/1:10 September, 1981