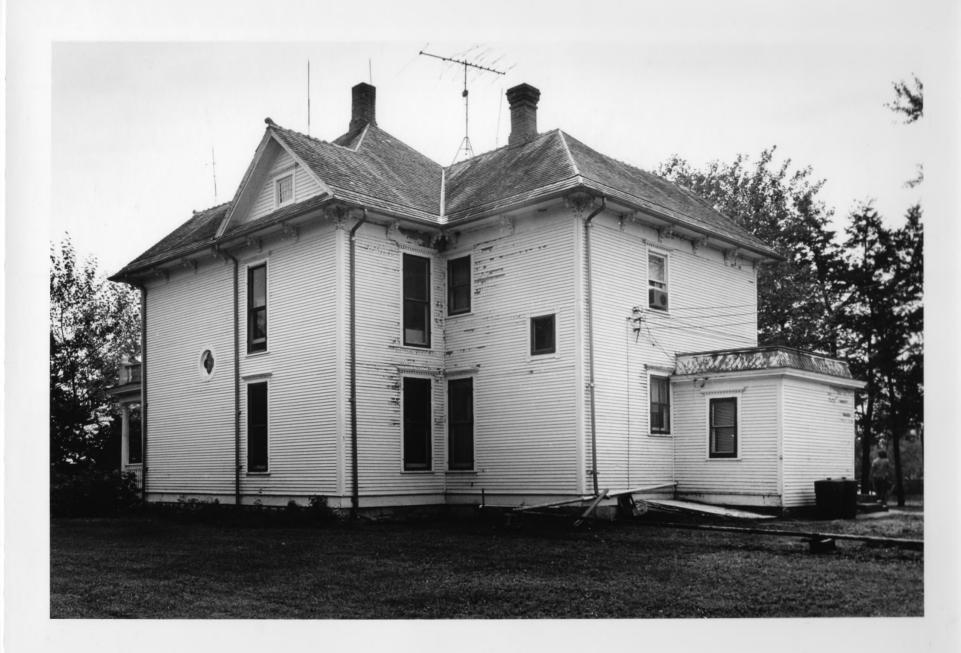

House :

W. S. Jeffery Farmstead, rural York County, Nebraska

Joni Gilkerson Nebraska State Historical Society 8109/1:4 September, 1981

View to the northwest.

House

W. S. Jeffery Farmstead, rural York County, Nebraska