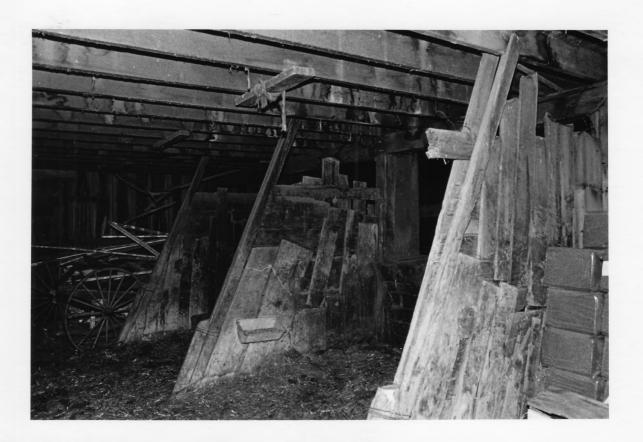

View to the west, northwest. Note house and yard in background.

Horse barn
W. S. Jeffery Farmstead, rural York
County, Nebraska

D. Murphy Nebraska State Historical Society 8109/2:8 September, 1981

Interior, lower level, west end, double
horse stalls, View to the northeast.