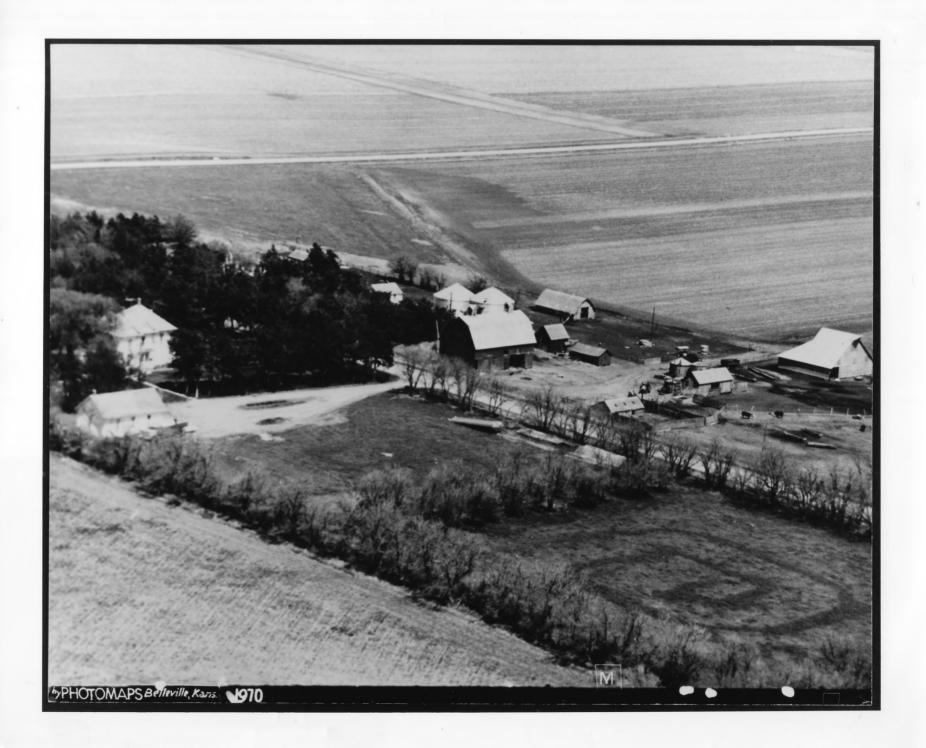

## Photo #13

W. S. Jeffery Farmstead, rural York County, Nebraska

Photomaps, Belleville, Kansas 1970 (NSHS # H673.5-2319)

Aerial view to the northeast.

413