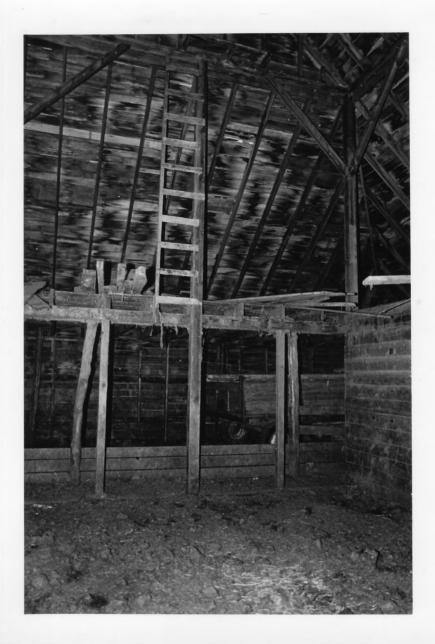

Horse barn W. S. Jeffery Farmstead, rural York County, Nebraska

D. Murphy
Nebraska State Historical Society
8109/2:9 September, 1981

Interior, loft, view to the southwest.

Cow barn, W. S. Jeffery Farmstead, rural York County, Nebraska