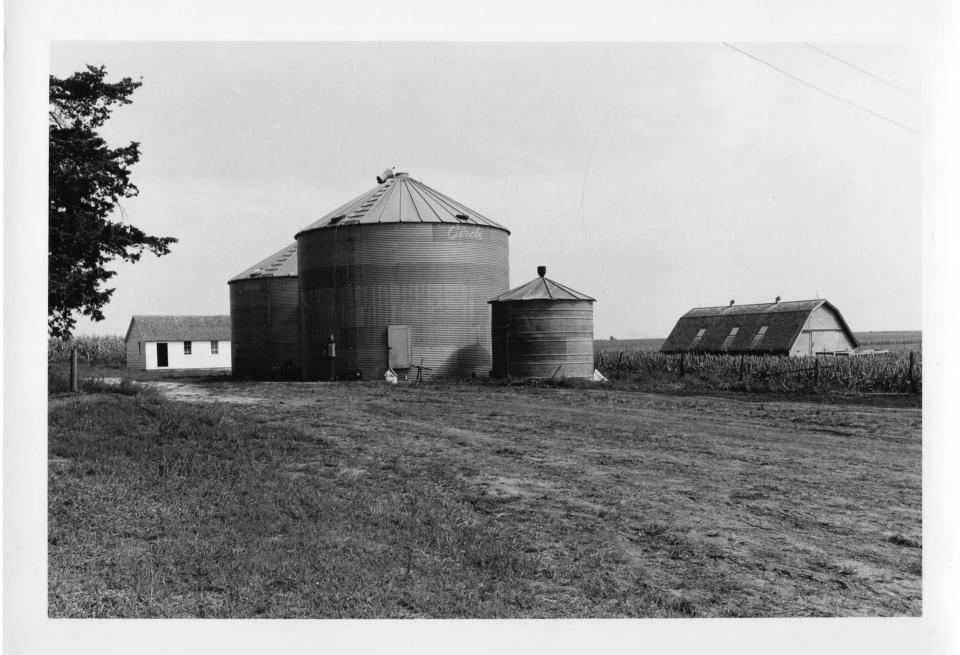

Interior, looking north toward loafing area.

Chicken house, granaries, hog barn (1. to r.)
W. S. Jeffery Farmstead, rural York
County, Nebraska

Joni Gilkerson Nebraska State Historical Society 8109/1:25 September, 1981