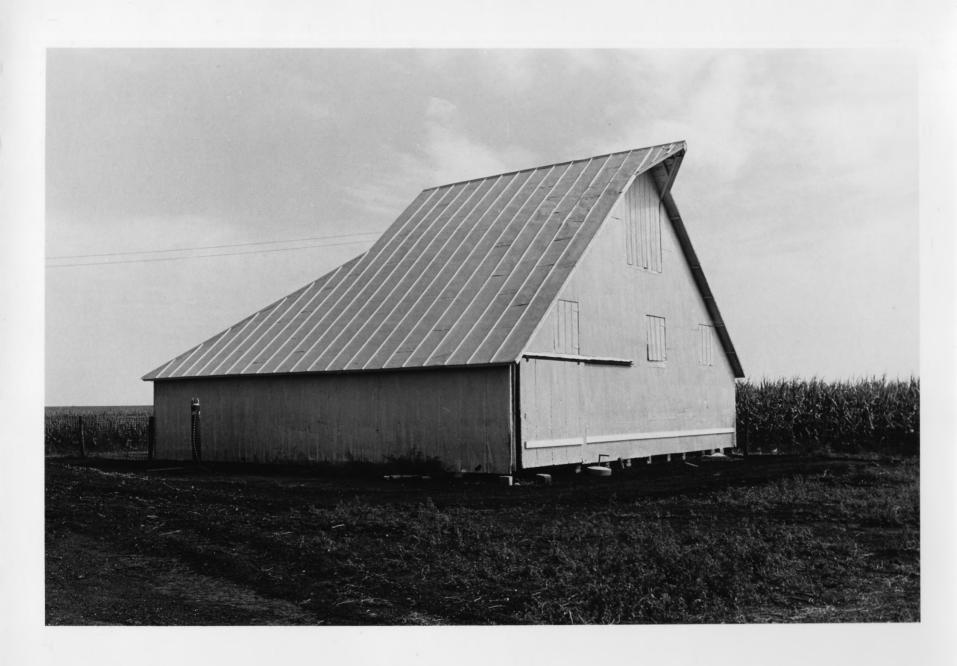

Horse barn W. S. Jeffery Farmstead, rural York County, Nebraska

D. Murphy
Nebraska State Historical Society
8109/2:9 September, 1981

Interior, loft, view to the southwest.

Cow barn, W. S. Jeffery Farmstead, rural York County, Nebraska

Joni Gilkerson Nebraska State Historical Society 8109/1:28 September, 1981

View to the northeast

Cow barn
W. S. Jeffery Farmstead, rural York
County, Nebraska

D. Murphy Nebraska State Historical Society 8109/2:17 September, 1981