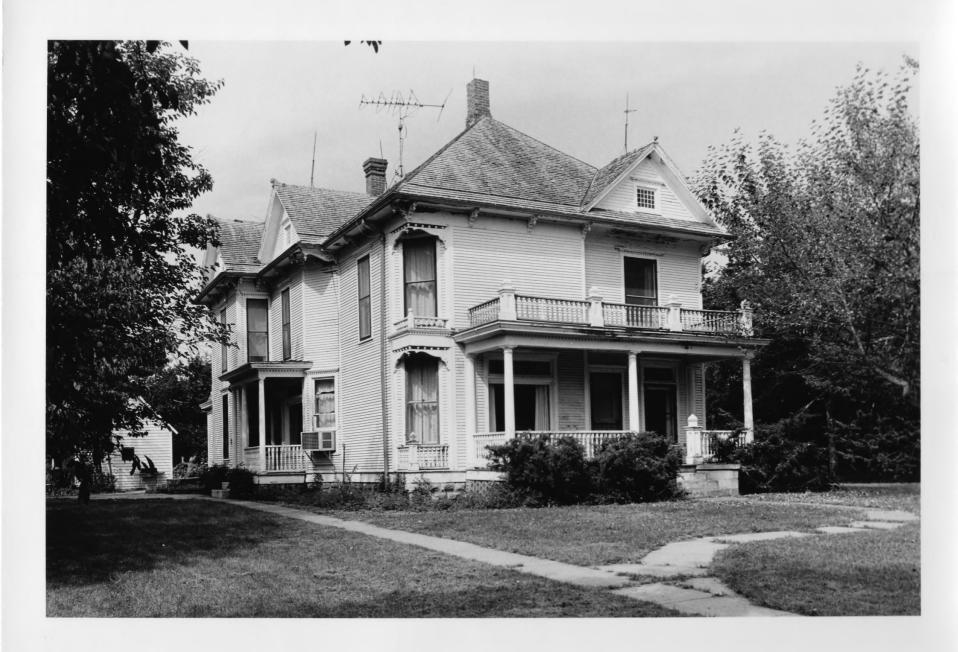

House :

W. S. Jeffery Farmstead, rural York County, Nebraska

Joni Gilkerson Nebraska State Historical Society 8109/1:4 September, 1981

View to the northwest.

House

W. S. Jeffery Farmstead, rural York County, Nebraska