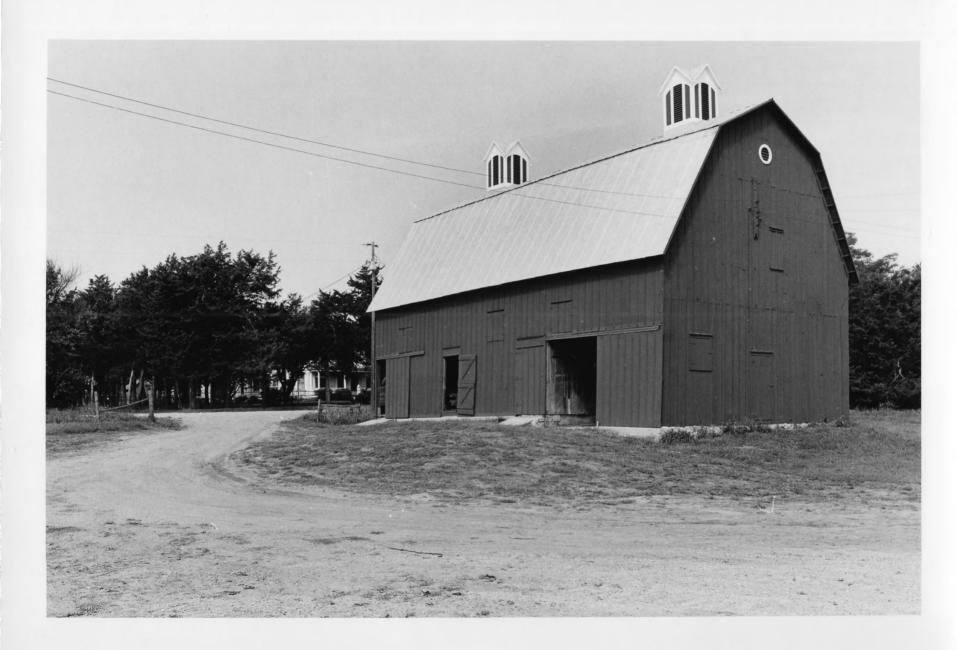

Joni Gilkerson Nebraska State Historical Society 8109/1:23 September, 1981

View to the northeast

Horse barn W. S. Jeffery Farmstead, rural York County, Nebraska

Joni Gilkerson Nebraska State Historical Society 8109/1:26 September, 1981

View to the west, northwest. Note house and yard in background.

Horse barn
W. S. Jeffery Farmstead, rural York
County, Nebraska

D. Murphy Nebraska State Historical Society 8109/2:8 September, 1981

Interior, lower level, west end, double
horse stalls, View to the northeast.