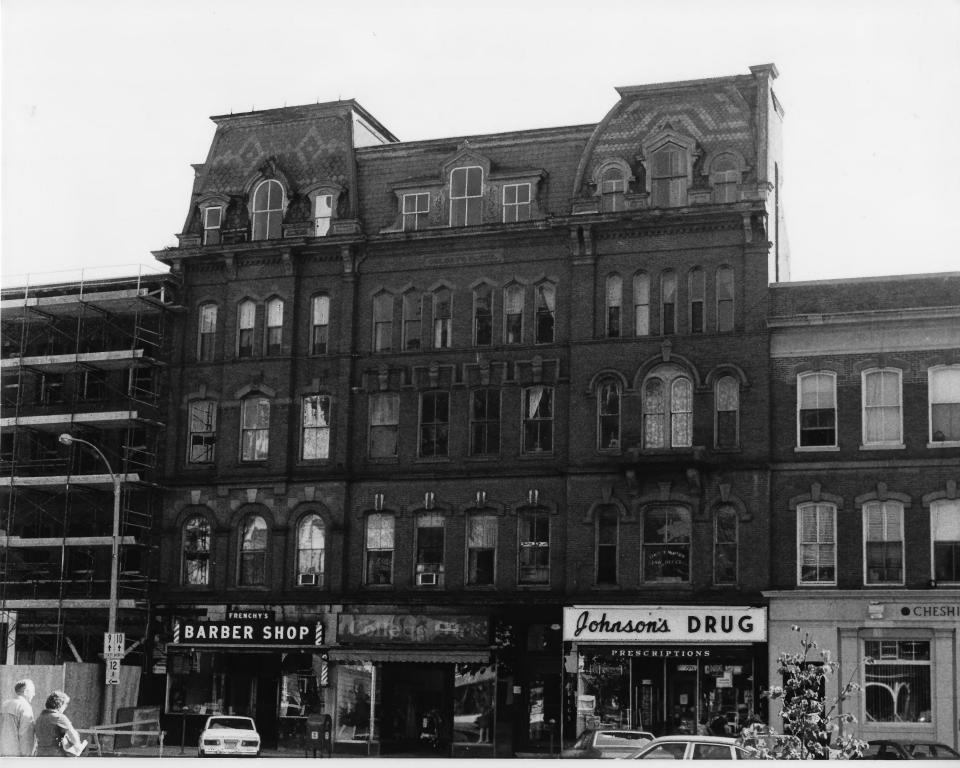

## NATIONAL REGISTER OF HISTORIC PLACES PROPERTY PHOTOGRAPH FORM: NEW HAMPSHIRE

|                                | COLONY'S BLOCK<br>COLONY'S BLOCK<br>n/a<br>4-7 Central Square<br>Keene, New Hampshire<br>Childs Bertman Tseckares & Casendino, Architects |
|--------------------------------|-------------------------------------------------------------------------------------------------------------------------------------------|
| Negative with:<br>Description: | Housing Resources Corporation, One Canal Plaza, PO Box 387,<br>Portland, Maine 04112<br>Front Elevation                                   |
|                                |                                                                                                                                           |