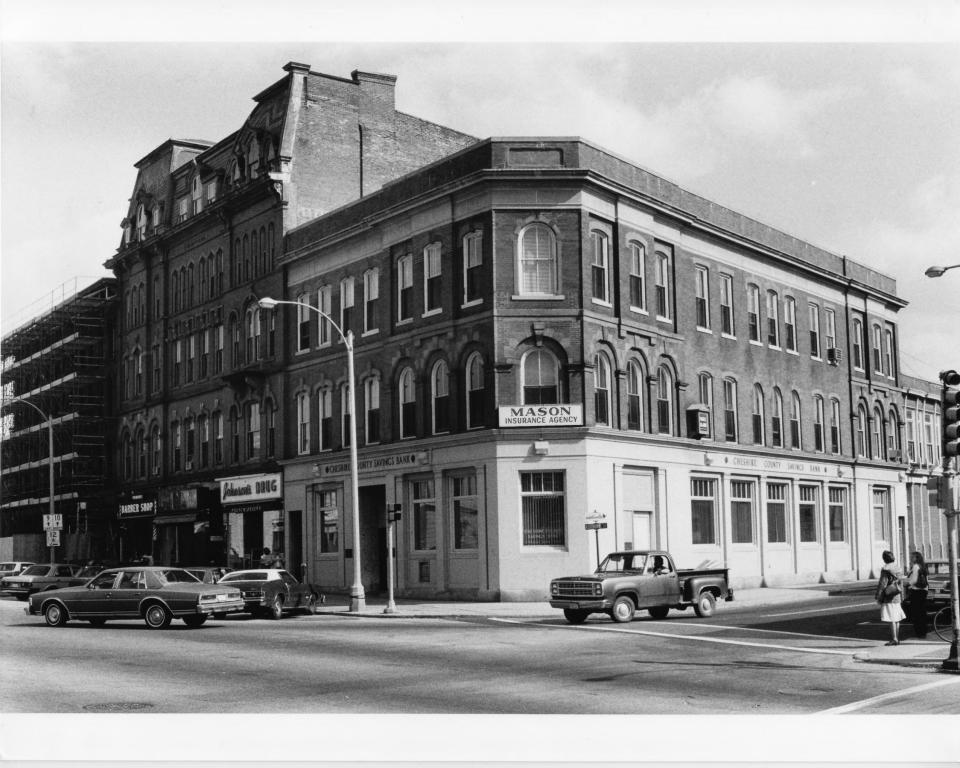

## NATIONAL REGISTER OF HISTORIC PLACES PROPERTY PHOTOGRAPH FORM: NEW HAMPSHIRE

| Historic Name:     | COLONY'S BLOCK                                                                       |  |
|--------------------|--------------------------------------------------------------------------------------|--|
| Common Name:       | COLONY'S BLOCK                                                                       |  |
| NR District:       | n/a                                                                                  |  |
| Address:           | 4-7 Central Square                                                                   |  |
| City/Town/State:   | Keene, New Hampshire                                                                 |  |
| Photographer:      | Childs Bertman Tseckares & Casendino, Architects                                     |  |
| Negative with:     | Housing Resources Corporation, One Canal Plaza, PO Box 387,<br>Portland, Maïne 04112 |  |
| Description:       | Streetscape of Washington Street                                                     |  |
|                    |                                                                                      |  |
| Photographer facin | g N NE E SE S SW W NW Photo Date: Oct. 1982 Photo Number 3 of 3                      |  |