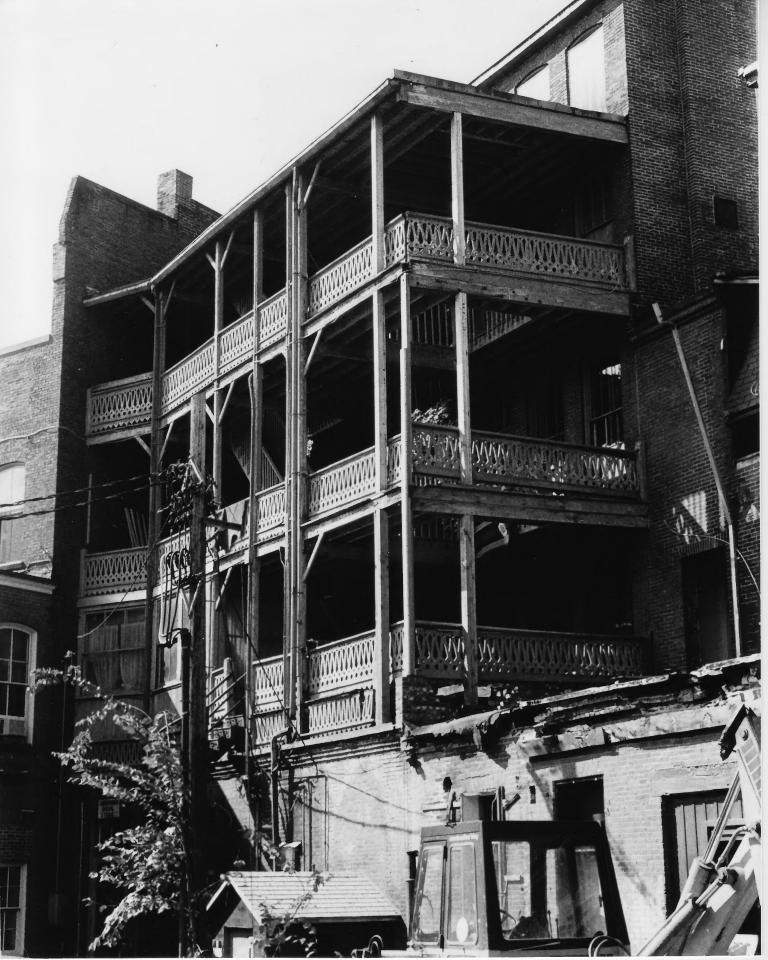

Photographer facing N NE E SE S SW W NW Photo Date: Oct. 1982 Photo Number 1 of 3

| Historic Name:   | COLONY'S BLOCK                                              |
|------------------|-------------------------------------------------------------|
| Common Name:     | COLONY'S BLOCK                                              |
| NR District:     |                                                             |
| Address:         | n/a<br>4-7 Central Square                                   |
| City/Town/State: | Keene, New Hampshire                                        |
| Photographer:    | Childs Bertman Tseckares & Casendino, Architects            |
| Negative with:   | Housing Resources Corporation, One Canal Plaza, PO Box 387, |
|                  | Portland, Maine 04112                                       |
| Description:     | Rear Elevation                                              |

Photographer facing N NE E SE S SW W NW Photo Date:

Oct. 1982

Photo Number 2 of

3