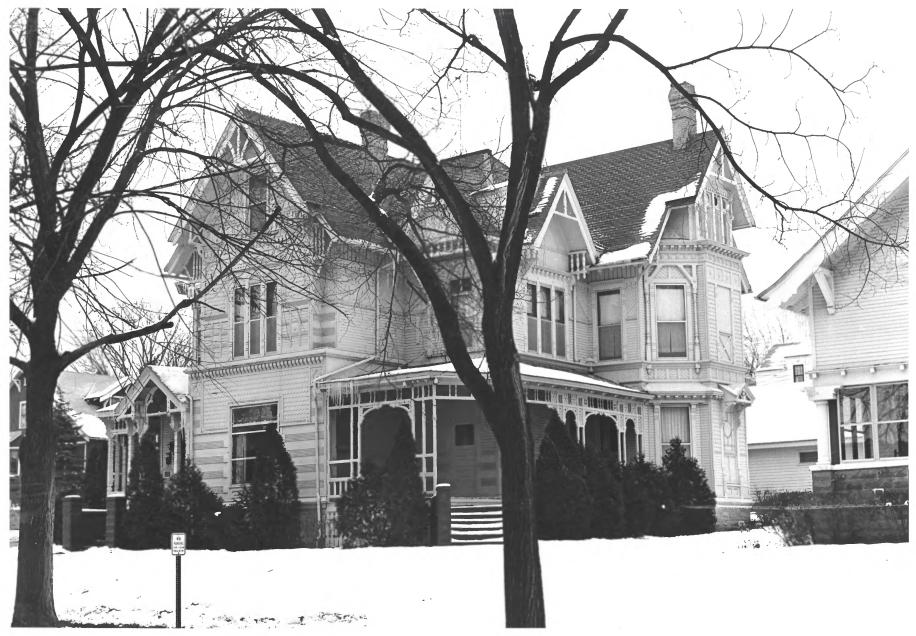

Residence in Eastlake Style, LeSueur.

Taylor, George W., House Le Sueur, Minnesota Perspective view from SW

Form No. 10-301a (Pev. 10-73)

UNITED STATES DEPARTMENT OF THE INTERIOR