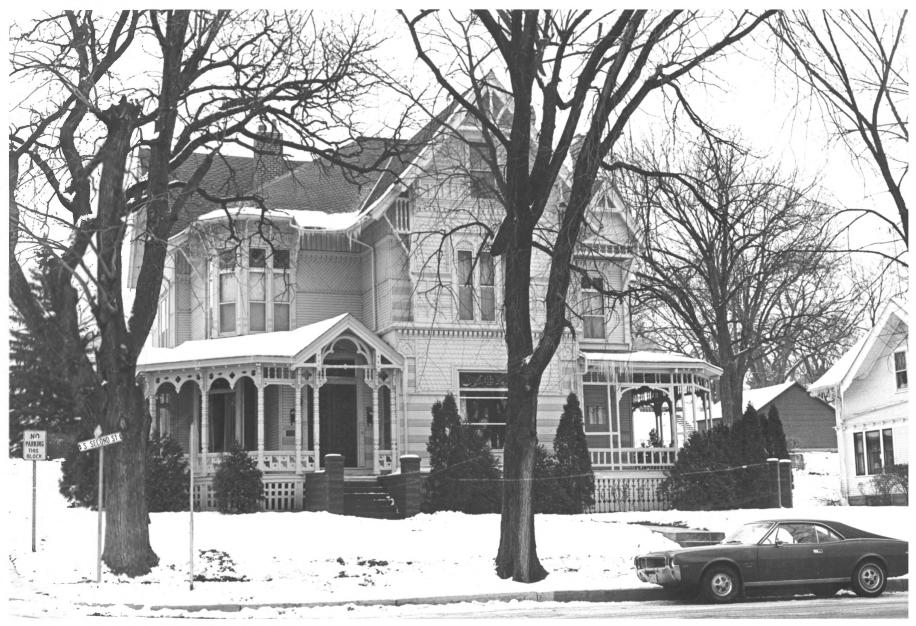

## NATIONAL REGISTER OF HISTORIC PLACES PROPERTY PHOTOGRAPH FORM

West (front) elevation

| FOR NP | S USE | ONLY | <b>(</b> ) |            |     | 19 m - 2 |
|--------|-------|------|------------|------------|-----|----------|
|        |       |      | 10         | 75         |     | S.S. A   |
| RECEIV | ED JI | JN 2 | 13         |            |     |          |
|        |       |      |            |            |     |          |
|        |       |      |            |            |     |          |
|        |       |      | CE         | 6 <b>-</b> | -   |          |
| DATEE  | NTERE | D    | JE         | P 5        | 197 | 5        |