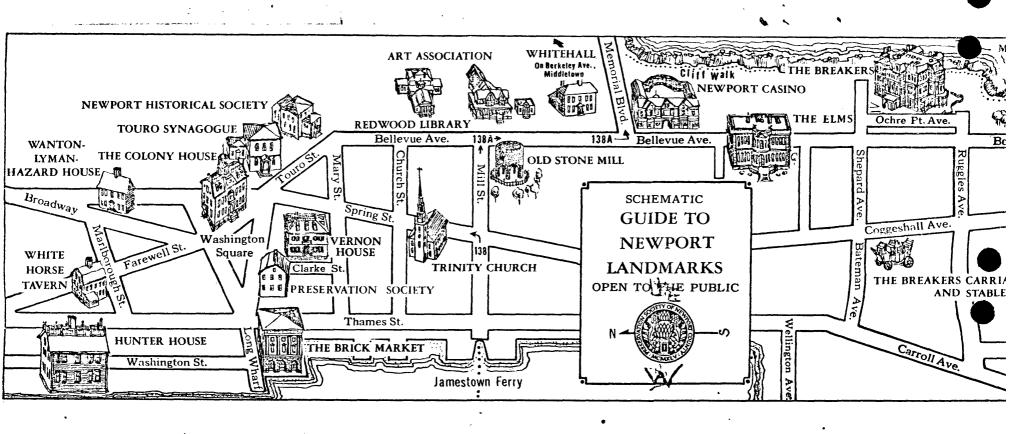

Form 10-300 (July 1969)

UNITED STATES DEPARTMENT OF THE INTERIOR NATIONAL PARK SERVICE

### NATIONAL REGISTER OF HISTORIC PLACES MARTIONAL HISTORENTORY - NOMINATION FORM

| Rhode Island    |      |
|-----------------|------|
| Newport         |      |
| FOR NPS USE ONL | Y    |
| ENTRY NUMBER    | DATE |
|                 |      |