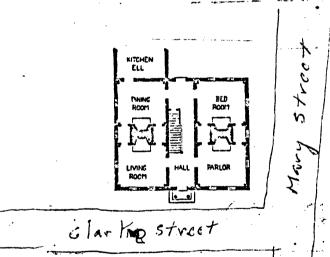

Form 10-300 (July 1969)

UNITED STATES DEPARTMENT OF THE INTERIOR NATIONAL PARK SERVICE

### NATIONAL REGISTER OF HISTORIC PLACES MARTIONAL HISTORENTORY - NOMINATION FORM

| Rhode Island    |      |
|-----------------|------|
| Newport         |      |
| FOR NPS USE ONL | Y    |
| ENTRY NUMBER    | DATE |
|                 |      |