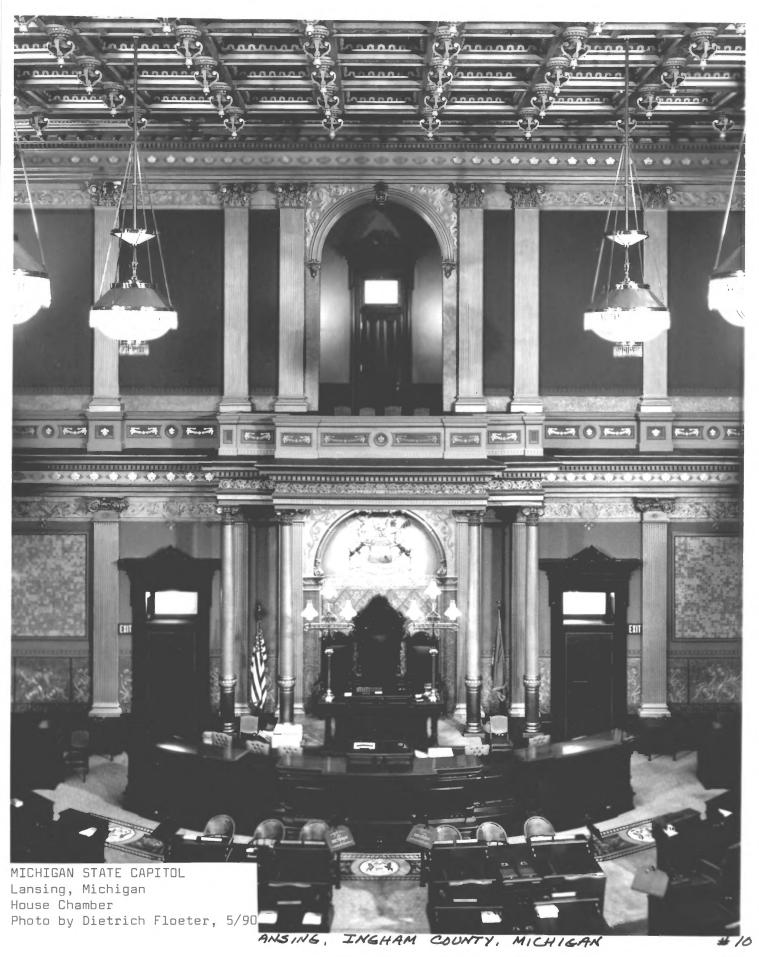

MICHIGAN STATE CAPITOL Lansing, Michigan Northeast Facade

Photo by Thomas Gennara, 2/10/92 APITOL, LANSING, INGAM COUNTY, MICHIGAN

#Z





Lansing, Michigan
South Facade
Photo by Thomas Gennara, 2/10/92/70%, LANSING, INGHAM COUNTY, MICHIGAN







Lansing, Michigan
Supreme Court Chamber
Photo by Thomas Gennara, 2/10/92 1706, LANSING, INGHAM COUNTY, MICHIGAN



Lansing, Michigan
West Facade

Photo by Thomas Gennara, 2/10/92 = 170L, LANSING, INGHAM COUNTY, MICHIGAN







MICHIGAN STATE CAPITOL, LANSING, INGHAM COUNTY, MICHIGAN

# //



MICHIGAN STATE CAPITOL Lansing, Michigan East Facade Unknown photographer, ca.



MICHIGAN STATE CAPITOL, LANSING, INGHAM COUNTY, MICHIGAN

#13