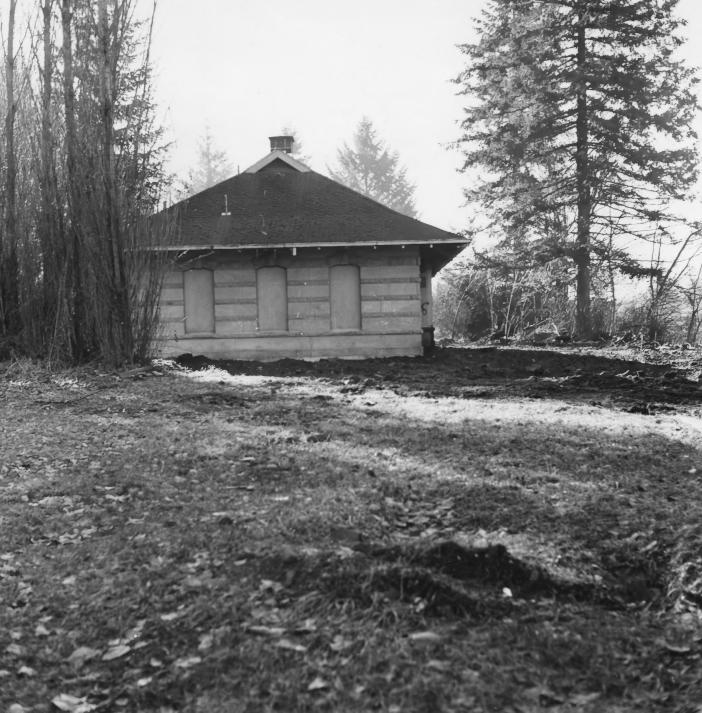

DESCRIBE VIEW, DIRECTION, ETC. IF DISTRICT, GIVE BUILDING NAME & STREET

2 of 2

View of northeast face of building showing backfilled excavation; tracks are out of photo to the right.

excertion ...