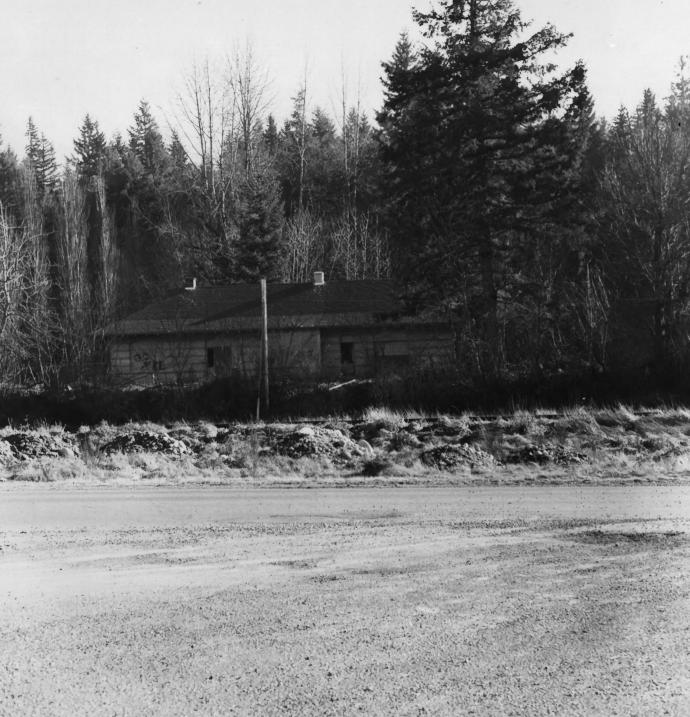

View of northwest face of relocated structure; tracks of former main line can be seen on grade between roadway and depot.

PHOTO NO.

1 of 2

(Pev. 10-7 +)

UNITED STATES DEPARTMENT OF THE INTERIOR NATIONAL PARK SERVICE