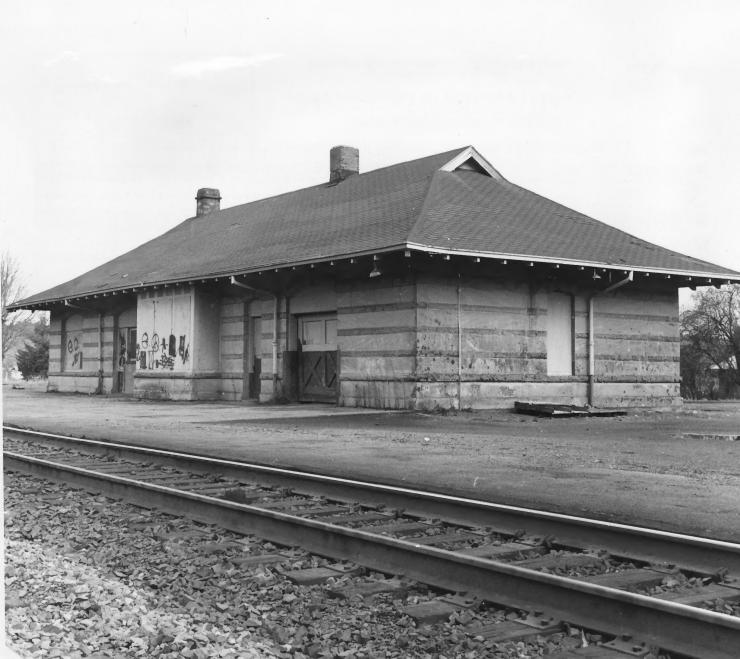

STATE Form No. 10-301a UNITED STATES DEPARTMENT OF THE INTERIOR (7/72) NATIONAL PARK SERVICE Washington COUNTY NATIONAL REGISTER OF HISTORIC PLACES Thurston PROPERTY PHOTOGRAPH FORM FOR NPS USE ONLY BI DATE ENTRY NUMBER (Type all entries - attach to or enclose with photograph) S DEC Z NAME 0 Tenino Depot COMMON: AND/OR HISTORICE LOCATION STREET AND NUMBER: U RECEIVED West side of Town CITY OR TOWN: DEC 4 2 1974 Tenino -STATE: COUNTY NATIONAL CODE CODE 5 Washington 53 REGISTER Thurston PHOTO REFERENCE Z Jacob E. Thomas PHOTO CREDIT: 1974 DATE OF PHOTO: ш NEGATIVE FILED AT: Washington State Parks and Recreation Commission ш 4 IDENTIFICATION DESCRIBE VIEW, DIRECTION, ETC. West and south facades, view to the northeast.