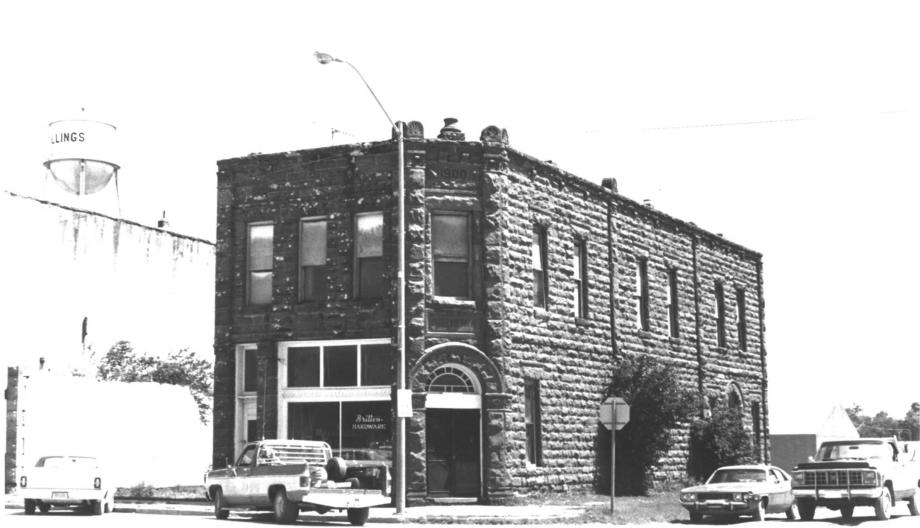

Renfrow Building Historic Properties Associated with T.F. Renfrow Billings, Oklahoma Claudia Ahmad October, 1983 Department of Geography Oklahoma State University Front Elevation and West Side Facing Southeast No. 6