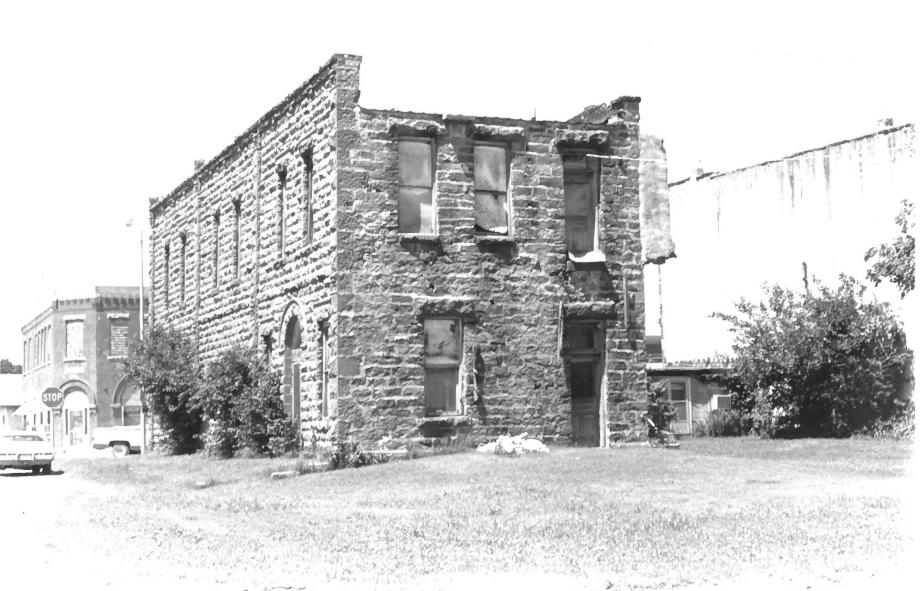

No. 9

Renfrow Building Historic Properties Associated with T.F. Penfrow Billings, Oklahoma Claudia Ahmad October, 1983 Department of Geography Oklahoma State University Rear Elevation and East Side Facing Northeast No. 10