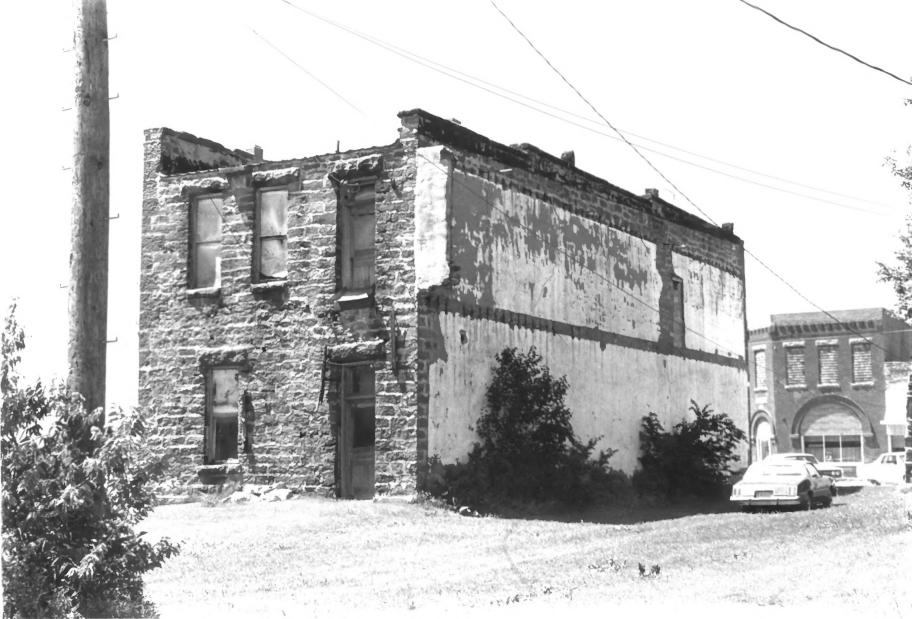

Renfrow Building Historic Properties Associated with T.F. Renfrow

Billings, Oklahoma Claudia Ahmad October, 1983

Oklahoma State University

Department of Geography

Detail of Entrance Facing Southeast

No. 7

Renfrow Building Historic Properties Associated with T.F. Renfrow Billings, Oklahoma Claudia Ahmad October, 1983 Department of Geography Oklahoma State University West Side and Rear Facing East/Northeast

No. 8

Renfrow Building Historic Properties Associated with T.F. Renfrow Billings, Oklahoma Claudia Ahmad October, 1983 Department of Geography Oklahoma State University Rear Elevation Facing North/Northeast