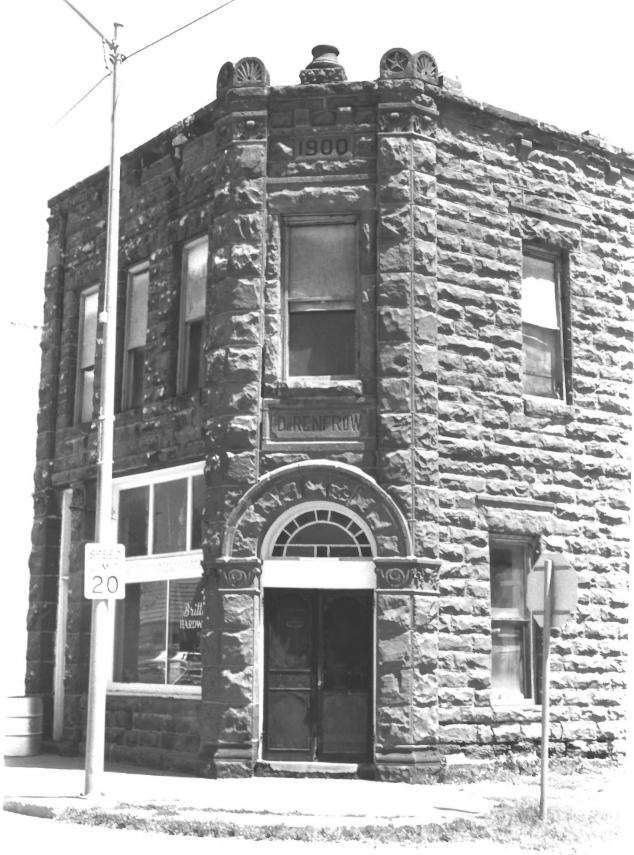

Renfrow Building Historic Properties Associated with T.F. Renfrow

Billings, Oklahoma Claudia Ahmad October, 1983

Oklahoma State University

Department of Geography

Detail of Entrance Facing Southeast

No. 7

Renfrow Building Historic Properties Associated with T.F. Renfrow Billings, Oklahoma Claudia Ahmad October, 1983 Department of Geography Oklahoma State University West Side and Rear Facing East/Northeast