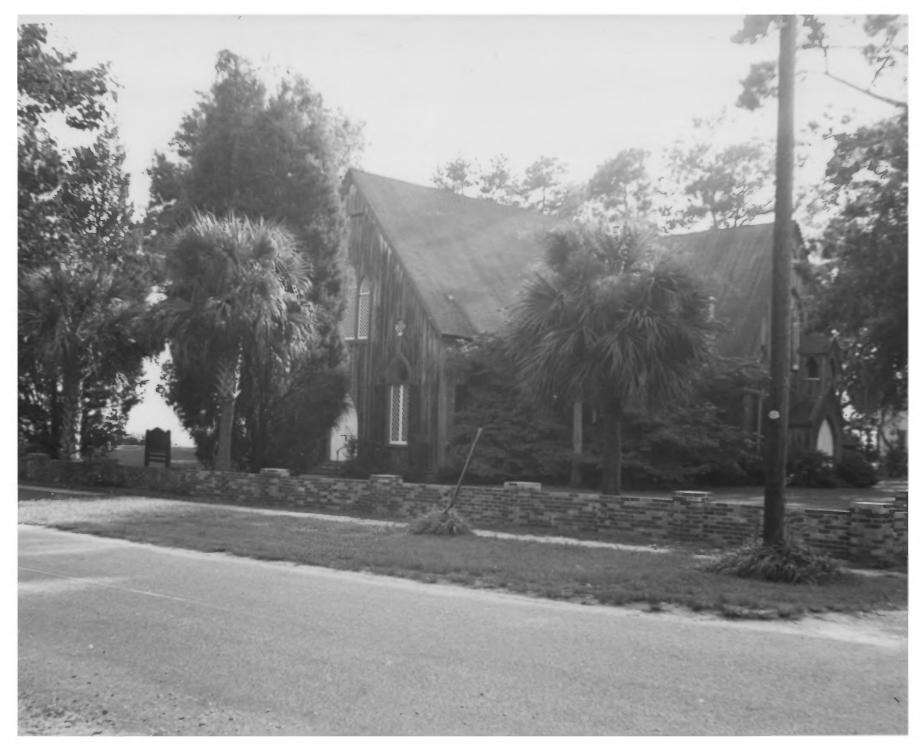

STATE Form No. 10-301a UNITED STATES DEPARTMENT OF THE INTERIOR South Carolina NATIONAL PARK SERVICE (7/72)COUNTY NATIONAL REGISTER OF HISTORIC PLACES Beaufort. PROPERTY PHOTOGRAPH FORM FOR NPS USE ONLY ENTRY NUMBER DATE (Type all entries - attach to or enclose with photograph) I. NAME COMMON: Church of the Cross AND/OR HISTORIC: LOCATION STREET AND NUMBER: Calhoun St. CITY OR TOWN: Bluffton STATE: COUNTY: CODE CODE Beaufort 013 South Carolina 045 3. PHOTO REFERENCE Gene Hall PHOTO CREDIT: DATE OF PHOTO: August, 1974 ш NEGATIVE FILED AT: Lowcountry Regional Planning Council

4 IDENTIFICATION

DESCRIBE VIEW, DIRECTION, ETC.

Photographer facing southwest. View of setting and front of church.

Form No. 10-301a (7/72)