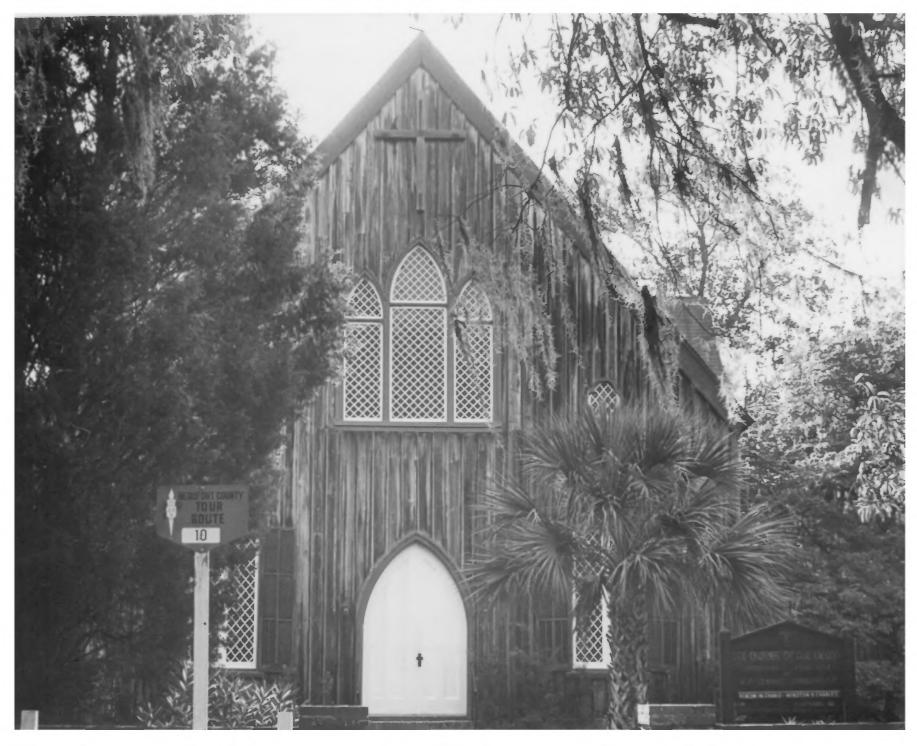

# NATIONAL REGISTER OF HISTORIC PLACES PROPERTY PHOTOGRAPH FORM

(Type all entries - attach to or enclose with photograph)

| STATE             |      |
|-------------------|------|
| South Carolin     | a    |
| COUNTY            |      |
| Beaufort          |      |
| FOR NPS USE ONL   | Y    |
| ENTRY NUMBER 1075 | DATE |
| MAI 9 9 10/3      |      |
|                   |      |

|                                         | YAME                                 |                |      |          |      |  |
|-----------------------------------------|--------------------------------------|----------------|------|----------|------|--|
|                                         | COMMON: Church of the Cross          |                |      |          |      |  |
|                                         | AND/OR HISTORIC                      | :              |      |          |      |  |
| 2. 1                                    | LOCATION                             |                |      | -        |      |  |
|                                         | STREET AND NUM                       | BER:           |      |          |      |  |
|                                         |                                      | Calhoun St.    |      |          |      |  |
|                                         | CITY OR TOWN:                        |                |      |          |      |  |
|                                         |                                      | Bluffton       |      |          |      |  |
|                                         | STATE:                               |                | CODE | COUNTY:  | CODE |  |
|                                         |                                      | South Carolina | 045  | Beaufort | 013  |  |
| 3                                       | HOTO REFEREN                         |                |      |          |      |  |
|                                         | PHOTO CREDIT:                        | Gene Hall      |      |          |      |  |
|                                         | DATE OF PHOTO: August, 1974          |                |      |          |      |  |
|                                         | NEGATIVE FILED AT:                   |                |      |          |      |  |
|                                         | Lowcountry Regional Planning Council |                |      |          |      |  |
| 600000000000000000000000000000000000000 | ( IDENTIFICATION                     |                |      |          |      |  |
|                                         | DESCRIBE VIEW, DIRECTION, ETC.       |                |      |          |      |  |
|                                         | West f                               | acade          |      |          |      |  |
|                                         | South                                |                |      |          |      |  |
|                                         | 世                                    | 425            |      |          |      |  |