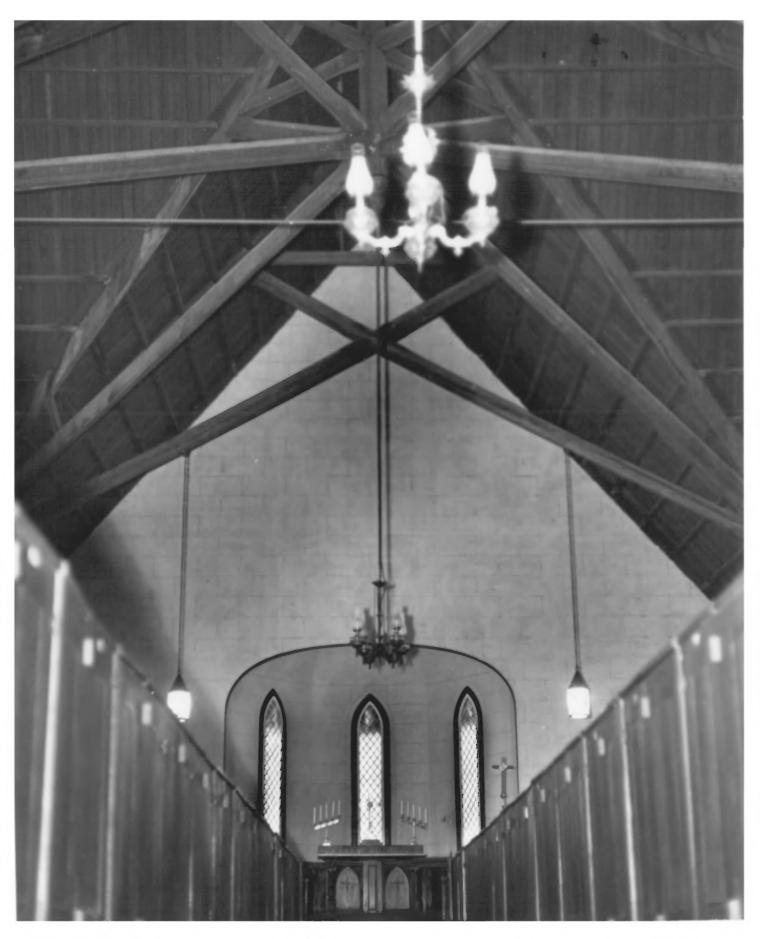

### UNITED STATES DEPARTMENT OF THE INTERIOR NATIONAL PARK SERVICE

NATIONAL REGISTER OF HISTORIC PLACES

| PROPERTY | <b>PHOTOGRAPH</b> | FORM |
|----------|-------------------|------|

STATE
South Carolina
COUNTY
Beaufort
FOR NPS USE ONLY
ENTRY NUMBER DATE
MAY 2 9 3975

| (Type all entries - attach to or end | close with photograph) | ENTRY NUMBER | DATE                                    |
|--------------------------------------|------------------------|--------------|-----------------------------------------|
| (Type all entires - attach to or en  | crose with photograph) | MAY 2 9 1975 |                                         |
| AME                                  |                        |              |                                         |
| common: Church of the Cross          |                        |              |                                         |
| AND/OR HISTORIC:                     |                        |              |                                         |
| DOCATION                             |                        | Page 1       |                                         |
| STREET AND NUMBER:                   |                        |              |                                         |
| Calhoun St.                          |                        |              |                                         |
| CITY OR TOWN:                        |                        |              | *************************************** |
| Bluffton                             |                        |              |                                         |
| STATE:                               | CODE COUNTY:           |              | CODE                                    |
| South Carolina                       | 045                    | Beaufort     | 013                                     |
| HOTO REFERENCE                       |                        |              |                                         |
| рното сверіт: Ned Brown              |                        |              |                                         |
| date of photo: 1964                  |                        |              |                                         |
| NEGATIVE FILED AT:                   |                        |              |                                         |
| Ned Brown Box 6                      | 340 Beaufort, S.C.     |              |                                         |
| DENTIFICATION                        |                        |              |                                         |
| DESCRIBE VIEW, DIRECTION, ETC.       |                        |              | 14.5                                    |
|                                      |                        |              |                                         |
| Interior of church. Photogra         | pher facing west.      |              |                                         |