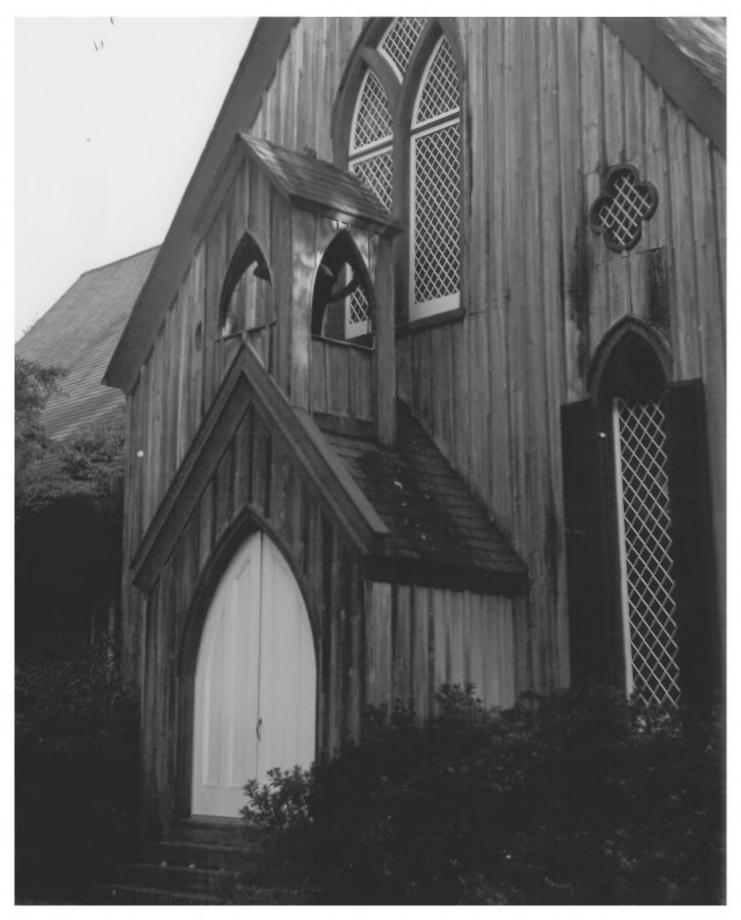

#### PROPERTY PHOTOGRAPH FORM

(Type all entries - attach to or enclose with photograph)

Beaufort
FOR NPS USE ONLY
ENTRY NUMBER DATE
MAY 2 9 1975

ina

|    | (1 ype a        | in entires - attach to or encrose | with pho | (ograph) | MAY 29 | 1975 | _    |
|----|-----------------|-----------------------------------|----------|----------|--------|------|------|
| 1  | NAME .          |                                   |          |          |        |      |      |
|    | COMMON:         | Church of the Cross               |          |          |        |      |      |
|    | AND/OR HISTORIC | :                                 |          |          |        |      |      |
| 2. | LOCATION        |                                   |          |          |        |      |      |
| ,  | STREET AND NUM  | BER:                              |          |          |        |      |      |
|    |                 | Calhoun St.                       |          |          |        |      |      |
|    | CITY OR TOWN:   |                                   |          |          |        |      |      |
|    |                 | Bluffton                          |          |          |        |      |      |
|    | STATE:          |                                   | CODE     | COUNTY:  |        |      | CODE |
|    |                 | South Carolinam                   | 045      | Beaufo   | ct.    |      | 013  |
| 3. | PHOTO REFEREN   | łCE                               |          |          |        |      |      |
|    | PHOTO CREDIT:   | Gene Hall                         |          |          |        |      |      |
|    | DATE OF PHOTO:  | . 1071                            |          |          |        |      |      |
|    | NEGATIVE FILED  |                                   |          |          |        |      |      |
|    |                 | Lowcountry Regional Pla           | anning   | Council  |        |      |      |
| 4  | IDENTIFICATION  |                                   |          |          |        |      |      |
|    | DESCRIBE VIEW   | , DIRECTION, ETC.                 |          |          |        |      |      |
|    |                 | North facade-entrance a           | and bel  | ltower.  |        |      |      |
|    |                 |                                   |          |          |        |      |      |