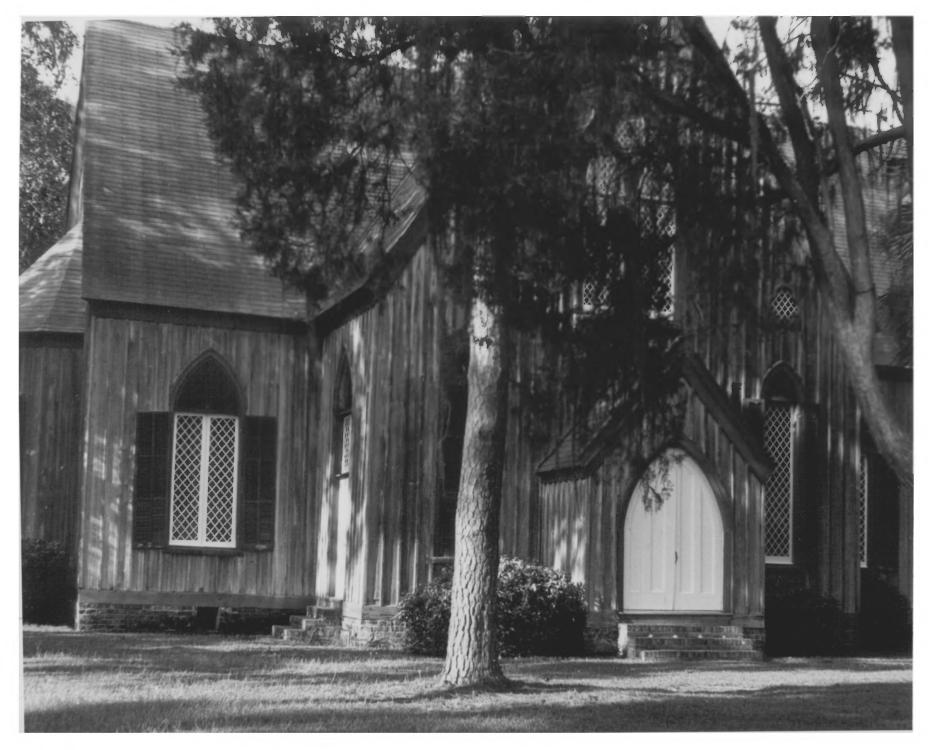

# NATIONAL REGISTER OF HISTORIC PLACES PROPERTY PHOTOGRAPH FORM

(Type all entries - attach to or enclose with photograph)

| STATE             |      |
|-------------------|------|
| South Carolin     | a    |
| COUNTY            |      |
| Beaufort          |      |
| FOR NPS USE ONL   | Y    |
| ENTRY NUMBER 1075 | DATE |
| MAI 9 9 10/3      |      |
|                   |      |

|                                         | YAME                                 |                |      |          |      |  |
|-----------------------------------------|--------------------------------------|----------------|------|----------|------|--|
|                                         | COMMON: Church of the Cross          |                |      |          |      |  |
|                                         | AND/OR HISTORIC                      | :              |      |          |      |  |
| 2. 1                                    | LOCATION                             |                |      | -        |      |  |
|                                         | STREET AND NUM                       | BER:           |      |          |      |  |
|                                         |                                      | Calhoun St.    |      |          |      |  |
|                                         | CITY OR TOWN:                        |                |      |          |      |  |
|                                         |                                      | Bluffton       |      |          |      |  |
|                                         | STATE:                               |                | CODE | COUNTY:  | CODE |  |
|                                         |                                      | South Carolina | 045  | Beaufort | 013  |  |
| 3                                       | HOTO REFEREN                         |                |      |          |      |  |
|                                         | PHOTO CREDIT:                        | Gene Hall      |      |          |      |  |
|                                         | DATE OF PHOTO: August, 1974          |                |      |          |      |  |
|                                         | NEGATIVE FILED AT:                   |                |      |          |      |  |
|                                         | Lowcountry Regional Planning Council |                |      |          |      |  |
| 600000000000000000000000000000000000000 | ( IDENTIFICATION                     |                |      |          |      |  |
|                                         | DESCRIBE VIEW, DIRECTION, ETC.       |                |      |          |      |  |
|                                         | West f                               | acade          |      |          |      |  |
|                                         | South                                |                |      |          |      |  |
|                                         | 世                                    | 425            |      |          |      |  |