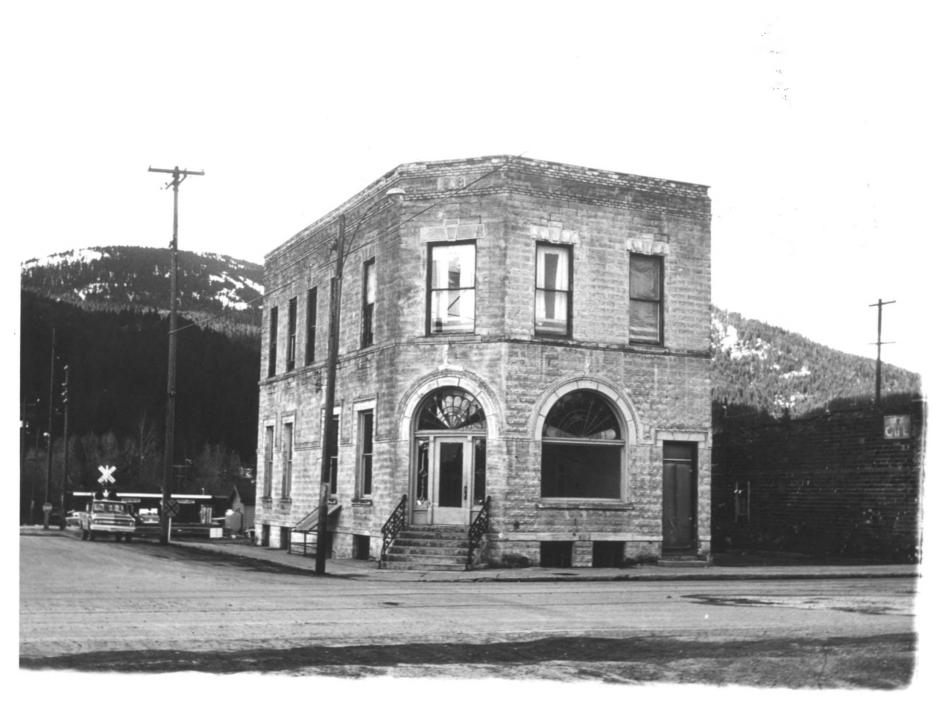

| S         | (Type all entries - attach to or enclose with photograph) |                                                      | ENTRY NUMBER | DATE                                    |  |
|-----------|-----------------------------------------------------------|------------------------------------------------------|--------------|-----------------------------------------|--|
|           |                                                           | with photograph)                                     | NOV 8        | 1974                                    |  |
| Z         | 1. NAME                                                   |                                                      |              |                                         |  |
| 0         | соммом: Former Rathdrum State Bank                        |                                                      |              | *************************************** |  |
| _         | AND/OR HISTORIC:                                          |                                                      |              |                                         |  |
| -         | 2. LOCATION                                               |                                                      |              |                                         |  |
| U         | street and number: 1st and Mills Streets                  |                                                      |              |                                         |  |
| $\supset$ | CITY OR TOWN:                                             | CITY OR TOWN:                                        |              |                                         |  |
| 02        | Rathdrum                                                  |                                                      |              |                                         |  |
| $\vdash$  | STATE:                                                    | CODE COUNTY:                                         |              | CODE                                    |  |
| S         | Idaho                                                     | 16 Koote                                             | nai          | 055                                     |  |
| Z         | 3. PHOTO REFERENCE                                        |                                                      |              |                                         |  |
| _         | рното сверіт: Idaho State Historical Society              |                                                      |              |                                         |  |
|           | DATE OF PHOTO: 1972                                       |                                                      |              |                                         |  |
| ш         | NEGATIVE FILED AT: 610 N. Julia Davis Drive               |                                                      |              |                                         |  |
| ш         | Boise, Idaho                                              |                                                      | SECTIVE U    |                                         |  |
| S         | 4. IDENTIFICATION                                         |                                                      | 7 25 0       | -                                       |  |
|           | DESCRIBE VIEW, DIRECTION, ETC.                            |                                                      | NATIO: 1974  | _                                       |  |
|           | Rathdrum State Bank, vew .                                | Rathdrum State Bank, view looking north, RATIONAL CO |              |                                         |  |
|           | THE MATIONAL DEMOTER'S FEE                                |                                                      |              |                                         |  |
| 1         | PROPERTY UF 150°C                                         | MAL N                                                | LMOH!        |                                         |  |
| 1         |                                                           |                                                      |              | - 1                                     |  |