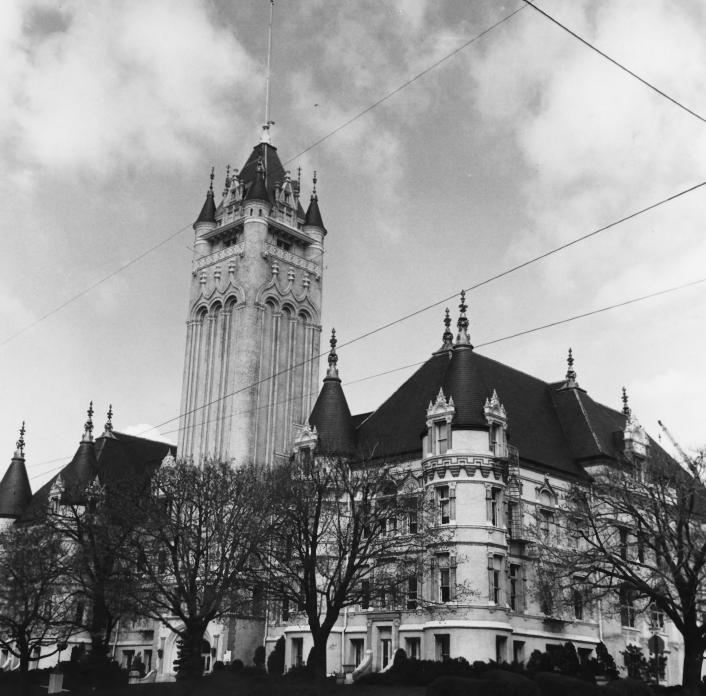

| orm No.<br>/72) | 10-301a                                                   | UNITED STATES DEPARTMENT OF THE INTERIOR<br>NATIONAL PARK SERVICE<br>NATIONAL REGISTER OF HISTORIC PLACES |                                   |                        | Washington<br>COUNTY<br>Spokane |  |
|-----------------|-----------------------------------------------------------|-----------------------------------------------------------------------------------------------------------|-----------------------------------|------------------------|---------------------------------|--|
|                 |                                                           |                                                                                                           |                                   | S Spokane              |                                 |  |
|                 | PROPERTY PHOTOGRAPH FORM                                  |                                                                                                           |                                   | FOR NPS USE ONLY       |                                 |  |
| n               | (Type                                                     | Il entries - attach to or enclose with photograph)                                                        |                                   | ph) ENTRY NUMBER       | DAT                             |  |
|                 | NAME                                                      | · · · · · · · · · · · · · · · · · · ·                                                                     |                                   |                        | AN 2119                         |  |
|                 | COMMON:                                                   | Spokane County Co                                                                                         | urthouse                          | 31                     |                                 |  |
| -               | AND/OR HISTOR                                             |                                                                                                           | urchouse                          |                        |                                 |  |
| - 2.            | LOCATION                                                  |                                                                                                           |                                   |                        | <del>:Eived ×</del>             |  |
| <u>َ</u> ر      | STREET AND NU                                             | West 1116 Broadwa                                                                                         | y                                 | DCT                    | 2 9 1973                        |  |
| 2               | CITY OR TOWN:                                             | Spokane                                                                                                   |                                   |                        | IONAL                           |  |
| -<br>`          | STATE:                                                    | Washington                                                                                                | CODE COUN                         | Spokane                | 110 06                          |  |
| 3.              | PHOTO REFER                                               | INCE                                                                                                      |                                   |                        |                                 |  |
| -               | PHOTO CREDIT: Eastern Washington State Historical Society |                                                                                                           |                                   |                        |                                 |  |
|                 | DATE OF PHOTO                                             |                                                                                                           |                                   |                        | t                               |  |
| נ<br>נ          | NEGATIVE FILE                                             | 2316 West 1st                                                                                             | es Memorial Mus<br>Avenue, Spokar |                        |                                 |  |
| 4               |                                                           | IN                                                                                                        |                                   |                        |                                 |  |
|                 | DENTIFICATIO                                              | N<br>W, DIRECTION, ETC.                                                                                   | from Madison s                    | Street toward principa | 1                               |  |
|                 | 1                                                         |                                                                                                           | 4                                 | 1.1                    | 1                               |  |