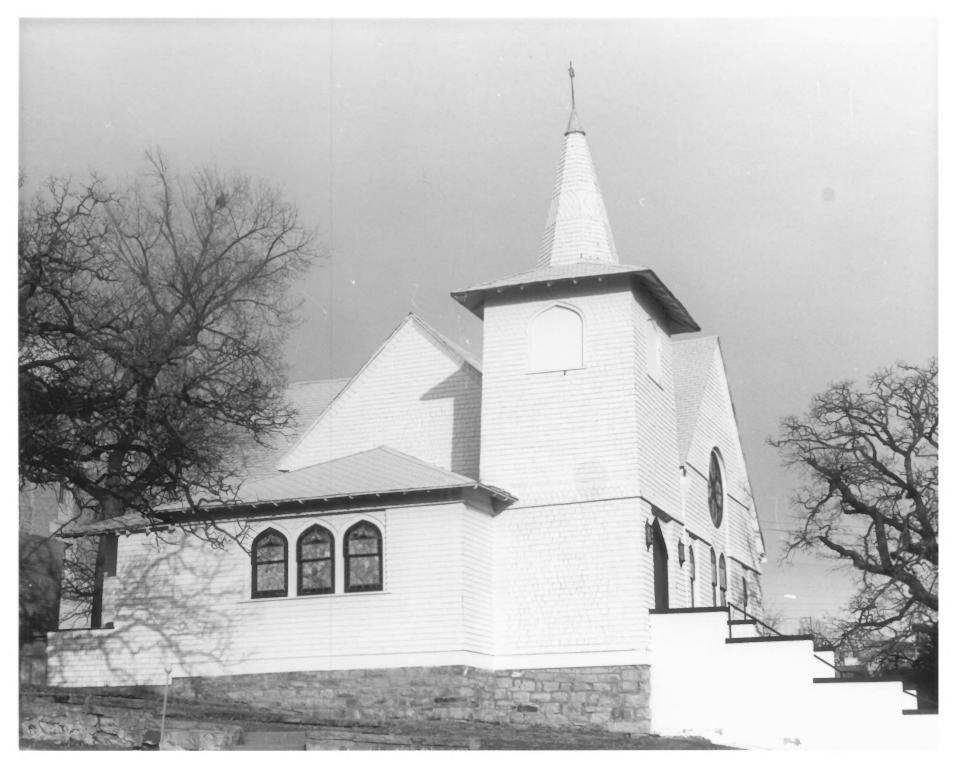

First Presbyterian Church/Christian Science Society OGT 3 1979 McAlester, OK Photographer: Annetta L. Cheek March 14, 1979 Oklahoma Historic Preservation Survey, Oklahoma State University, Stillwater, OK Facing ESE Side of Church