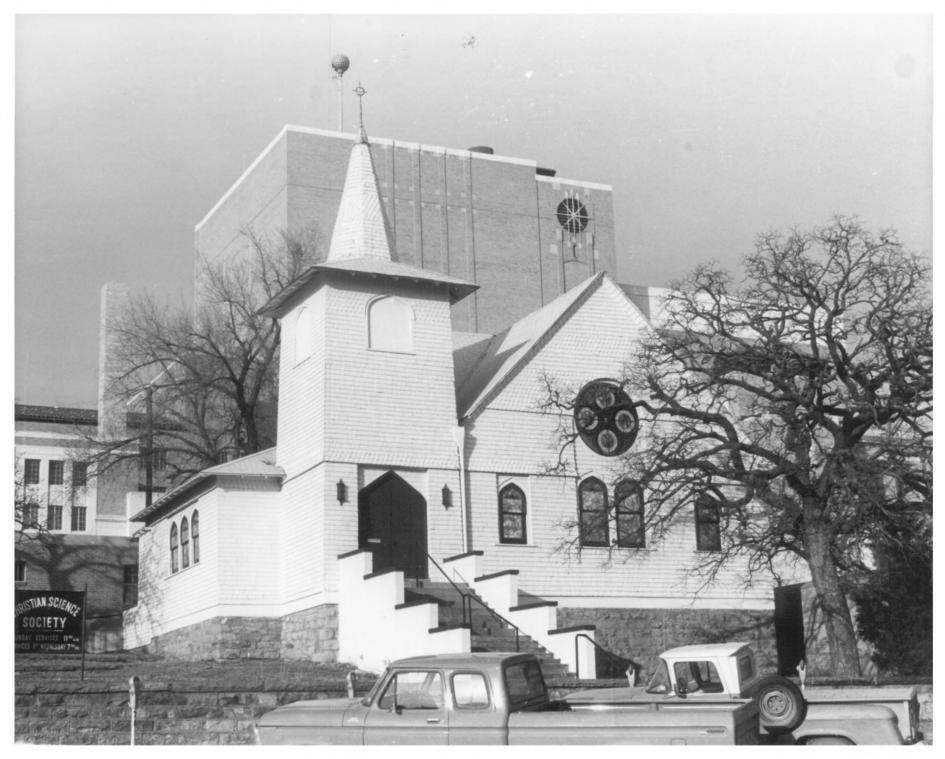

First Presbyterian Church/Christian Science Society P.H.Sbyng Co, McAlester, OK P.H.Sbyng Co, Photographer: Annetta L. Cheek March 14, 1979 Oklahoma Historic Preservation Survey, Oklahoma State University. Stillwater, OK Facing North OCT 3 1979 Front of Church DEC | | 1979