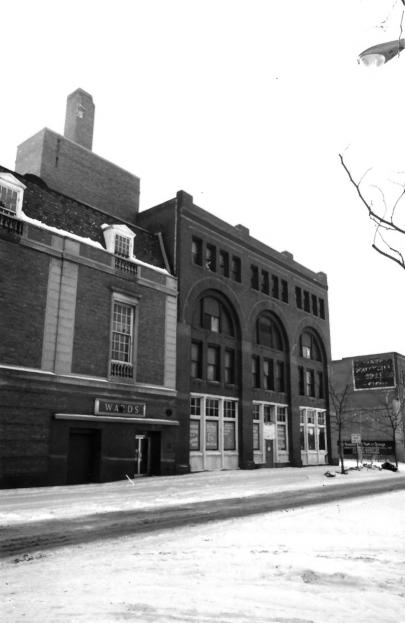

Property Name: Henkel-Duke Mercantile Company Warehouse Location: Pueblo, Colorado Photographer/Date: Jim Munch/January 1984 Negatives: Colorado Office of Archaeology & Historic Preservation Camera Direction: View looking southwest Photo No.: 3