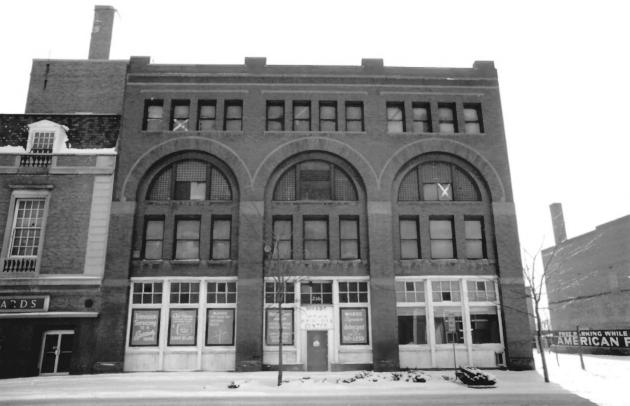

Property Name: Henkel-Duke Mercantile Company Warehouse Location: Pueblo, Colorado Photographer/Date: Jim Munch/January 1984 Negatives: Colorado Office of Archaeology & Historic Preservation Camera Direction: View looking south Photo No.: 1