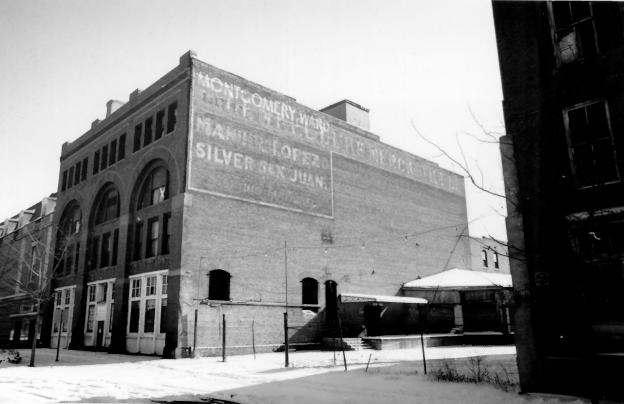

Property Name: Henkel-Duke Mercantile Company Warehouse Location: Pueblo, Colorado Photographer/Date: Jim Munch/January 1984 Negatives: Colorado Office of Archaeology & Historic Preservation Camera Direction: View looking southeast Photo No.: 2