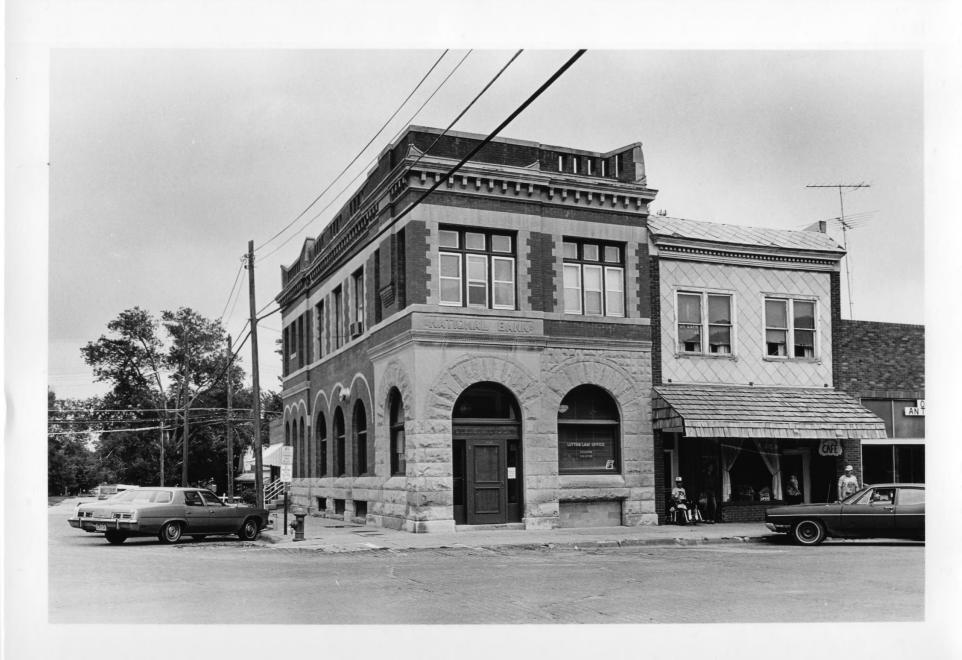

Photo #1 of 3

National Bank of Ashland (SD01-59) Ashland, Saunders County, Nebraska

Photo by Joni Gilkerson, Nebraska State Historical Society September, 1982 (NSHS 8209/2:7)

View looking north northeast showing the south and west facades.