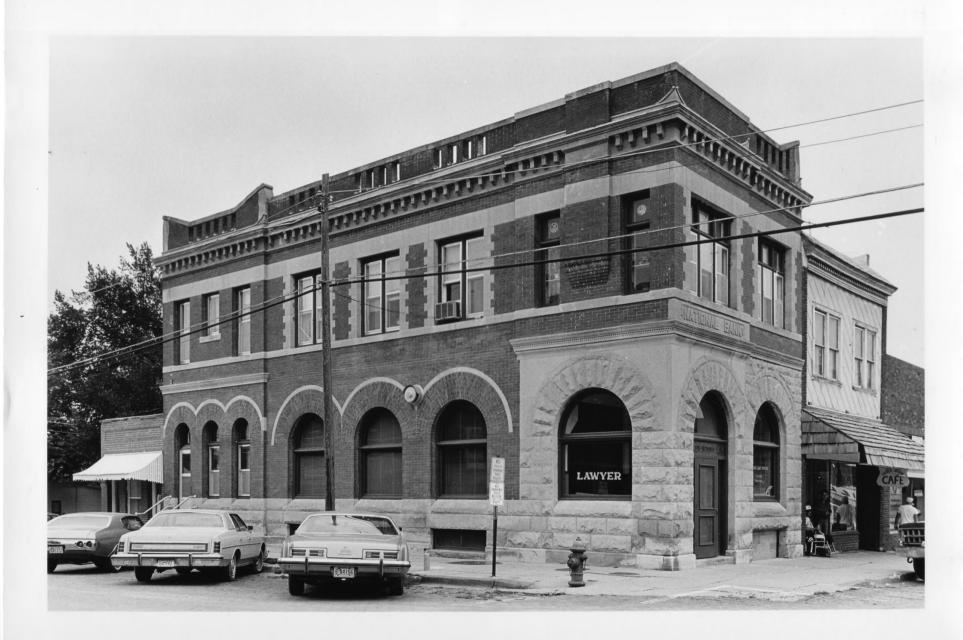

Photo #2 of 3

National Bank of Ashland (SD01-59) Ashland, Saunders County, Nebraska

Photo by Joni Gilkerson, Nebraska State Historical Society September, 1982 (NSHS 8209/1:34a)

View looking northeast showing the south and west facades.