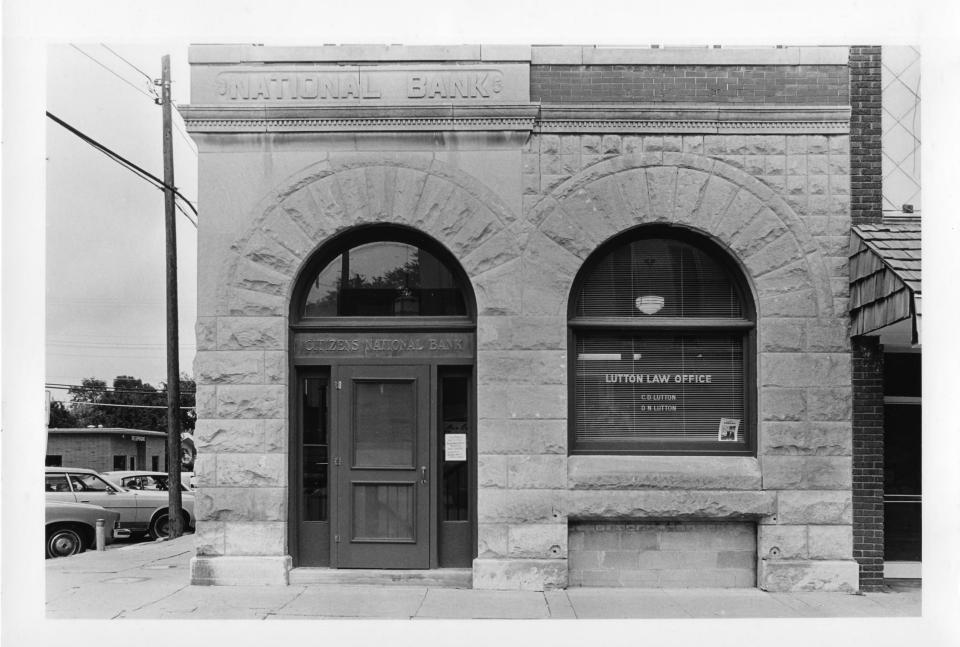

Photo #3 of 3

National Bank of Ashland (SD01-59) Ashland, Saunders County, Nebraska

Photo by Joni Gilkerson, Nebraska State Historical Society September, 1982 (NSHS 8209/2:10)

View looking north showing detail of main (south) facade.