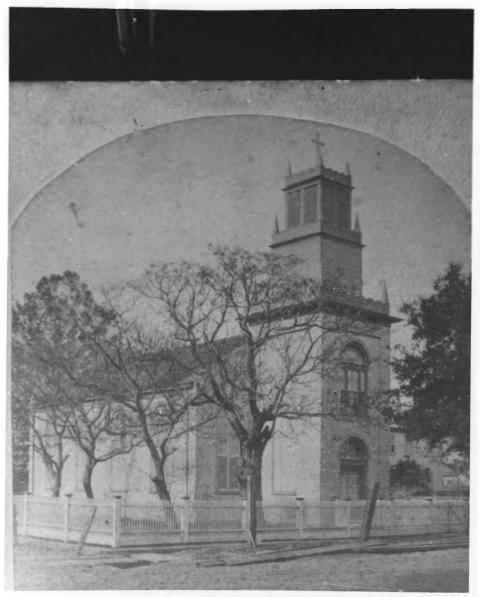

|                                |
| 3. PHOTO REFERENCE                                      |                             |                                |
| PHOTO CREDIT                                            | DATE                        | NEGATIVE FILED AT              |
| Historic Pensacola                                      |                             | Pensacola Historical           |
| Preservation Board                                      | pre-1878 by Turton          | Museum                         |
| 4. IDENTIFICATION                                       |                             | 15116                          |
| Entrance of church, 10                                  | ooking tot <b>hhe</b> west. | DEC 1 2 1973 NATIONAL REGIST   |

GPO 932-009



### UNITED STATES DEPARTMENT OF THE INTERIOR NATIONAL PARK SERVICE

# NATIONAL REGISTER OF HISTORIC PLACES PROPERTY PHOTOGRAPH FORM

(Type all entries - attach to or enclose with photograph)

| 1. NAME                        |                 |                                |
|--------------------------------|-----------------|--------------------------------|
| соммон                         | AND/OR HISTORIC | NUMERIC CODE (Assigned by NPS) |
| "Old Christ Church"            | Christ Church   | MAY 3 1974                     |
| 2. LOCATION                    |                 |                                |
| Florida                        | Escambia        | TOWN<br>Pensacola              |
| 405 South Adams Street         | t               |                                |
| PH