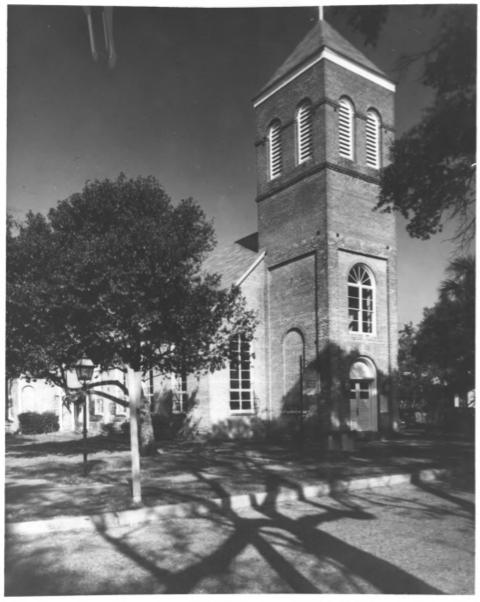

#### UNITED STATES DEPARTMENT OF THE INTERIOR NATIONAL PARK SERVICE

## NATIONAL REGISTER OF HISTORIC PLACES PROPERTY PHOTOGRAPH FORM

(Type all entries - attach to or enclose with photograph)

| COMMON                                   | AND/OR HISTORIC      | NUMERIC CODE (Assigned by NPS)           |
|------------------------------------------|----------------------|------------------------------------------|
| "Old Christ Church"                      | Christ Church        | MAY 3 1974                               |
| 2. LOCATION                              |                      |                                          |
| STATE                                    | COUNTY               | TOWN                                     |
| Florida                                  | Esca