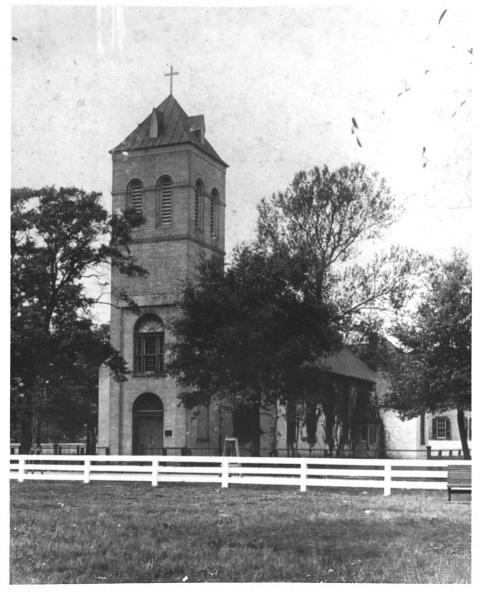

ida                | Escambia                  | TOWN Pensacola                 |
| STREET AND NUMBER      |                           |                                |
| 405 South Adams Street | t                         |                                |
| 3. PHOTO REFERENCE     |                           |                                |
| PHOTO CREDIT           | DATE                      | NEGATIVE FILED AT              |
| Historic Pensacola     |                           | Historic Pensacoal             |
| Preservation Board     | Cottrell in 1920's        | Preservation Board             |
| 4. IDENTIFICATION      |                           | E.T.                           |
| "Old Christ Church" lo | ooking toward the southwe | PECEIVED OF NATIONAL REGIST    |

GPO 932-009



### UNITED STATES DEPARTMENT OF THE INTERIOR NATIONAL PARK SERVICE

## NATIONAL REGISTER OF HISTORIC PLACES PROPERTY PHOTOGRAPH FORM

(Type all entries - attach to or enclose with photograph)

| The same of the sa | dir charles         |                                |
|----------------------------------------------------------------------------------------------------------------------------------------------------------------------------------------------------------------------------------------------------------------------------------------------------------------------------------------------------------------------------------------------------------------------------------------------------------------------------------------------------------------------------------------------