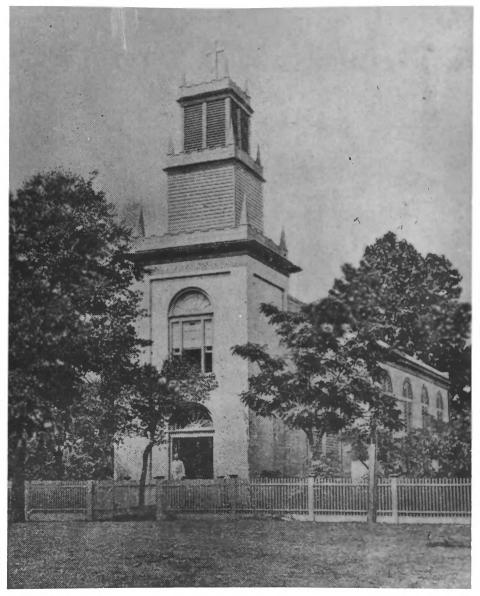

## NATIONAL REGISTER OF HISTORIC PLACES PROPERTY PHOTOGRAPH FORM

(Type all entries - attach to or enclose with photograph)

| (1) pe all entres attach to or cholose with photography |                             |                                |
|---------------------------------------------------------|-----------------------------|--------------------------------|
| 1. NAME                                                 |                             |                                |
| COMMON                                                  | AND/OR HISTORIC             | NUMERIC CODE (Assigned by NPS) |
| "Old Christ Church"                                     | Christ Church               | MAY 3 1974                     |
| 2. LOCATION                                             |                             |                                |
| Florida                                                 | Escambia                    | Pensacola                      |
| STREET AND NUMBER                                       |                             |                                |
| 405 South Adams Stree                                   | t                           |                                |
| 3. PHOTO REFERENCE                                      |                             |                                |
| PHOTO CREDIT                                            | DATE                        | NEGATIVE FILED AT              |
| Historic Pensacola                                      |                             | Pensacola Historical           |
| Preservation Board                                      | pre-1878 by Turton          | Museum                         |
| 4. IDENTIFICATION                                       |                             | 15116                          |
| Entrance of church, 10                                  | ooking tot <b>hhe</b> west. | DEC 1 2 1973 NATIONAL REGIST   |