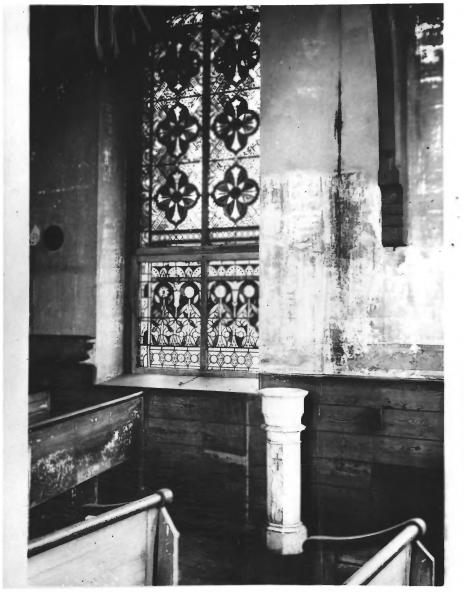

Interior of "Old Christ Church" showing remaining stained glass windows and baptismal (font. Both have since been removed.