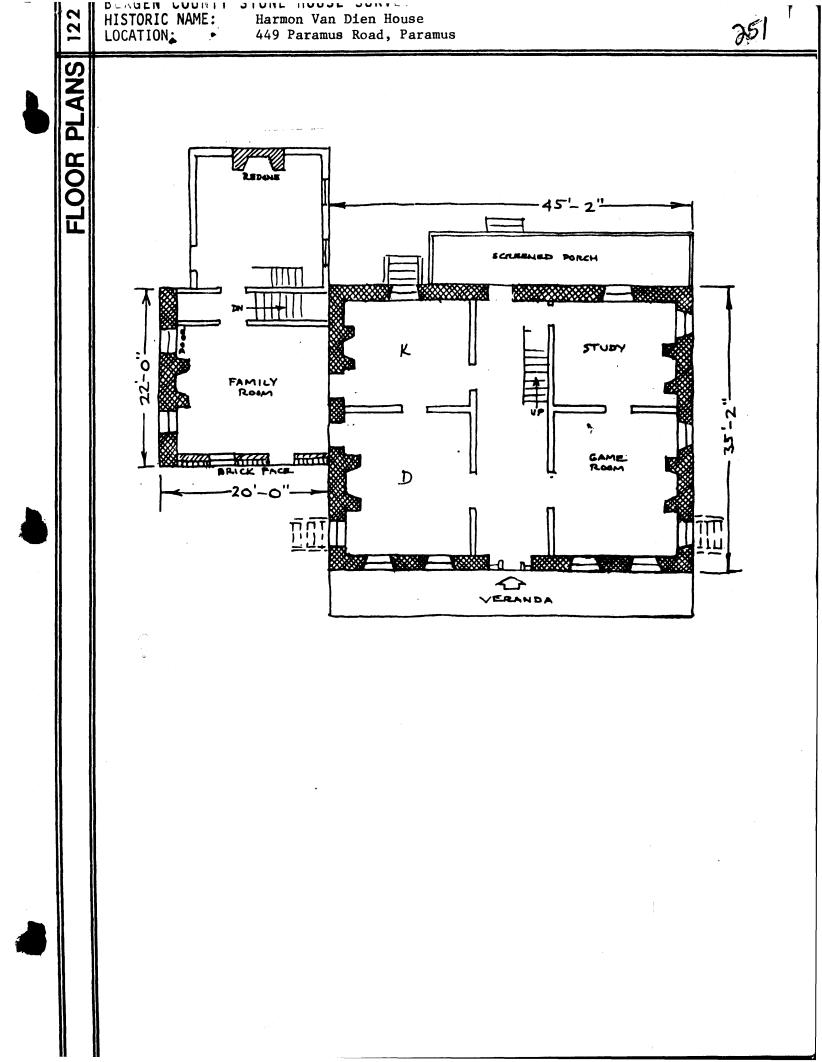

| TION        | CONSTRUCTION DATE/SOURCE:<br>1811/Painted on cellar beam, supported<br>by architectural evidence                                                                                                                                                                                                                                                                                                                               | NUMBER OF STORIES: 1-1/2<br>CELLAR: Yes<br>No                                                                                      |  |
|-------------|--------------------------------------------------------------------------------------------------------------------------------------------------------------------------------------------------------------------------------------------------------------------------------------------------------------------------------------------------------------------------------------------------------------------------------|------------------------------------------------------------------------------------------------------------------------------------|--|
| DESCRIPTION | BUILDER:<br>Probably Harmon Van Dien<br>FORM/PLAN TYPE:<br>"J" 5 bay, center hall, 2 rooms deep                                                                                                                                                                                                                                                                                                                                | CHIMNEY FOUNDATION:<br>Stone Arch<br>Brick Arch, Stone Foundation<br>Other N.W. Solid                                              |  |
| ٥           | (45'2" x 35'2") plus stone, brick & frame wing (20'0" x 22'0")                                                                                                                                                                                                                                                                                                                                                                 | FLOOR JOISTS:<br>4-42" x 9", 24" between                                                                                           |  |
|             | FRAMING SYSTEM:<br>Intermediate Summer Beam<br>Intermediate Bearing Wall                                                                                                                                                                                                                                                                                                                                                       | FIRST FLOOR CEILING HEIGHT:                                                                                                        |  |
|             | Clear Span<br>Other                                                                                                                                                                                                                                                                                                                                                                                                            | FIRST FLOOR WALL THICKNESS:<br>21"<br>GARRET FLOOR JOISTS:                                                                         |  |
|             | EXTERIOR WALL FABRIC:<br>Stucco front w/ quoins, evenly cut<br>sandstone blocks, flemish bond brick<br>front on wing.                                                                                                                                                                                                                                                                                                          | GARRET:<br>Unfinished Space<br>Finished Space                                                                                      |  |
|             | FENESTRATION:<br>6/6, 375" x 675", trapezoidal on front<br>rectangular on sides.                                                                                                                                                                                                                                                                                                                                               | ROOF:<br>Gable<br>Gambrel<br>Curb<br>Other                                                                                         |  |
|             | ENTRANCE LOCATION/TYPE:<br>Center, inpressive Federal w/ 3-lite<br>transom & sidelights, plus over-mantel.                                                                                                                                                                                                                                                                                                                     | EAVE TREATMENT:<br>Sweeping Overhang <u>appx. 3</u> 0" on<br>Supported Overhangfront/ rear<br>No Overhang<br>Boxed Gutter<br>Other |  |
|             | This house is significant for its architecture and its association with<br>the exploration and settlement of the Bergen County, New Jersey area.<br>It is a reasonably well preserved example of the Form/Plan Type as shown<br>and more fully described herein. As such, it is included in the Thematic<br>Nomination to the National Register of Historic Places for the Early<br>Stone Houses of Bergen County, New Jersey. |                                                                                                                                    |  |