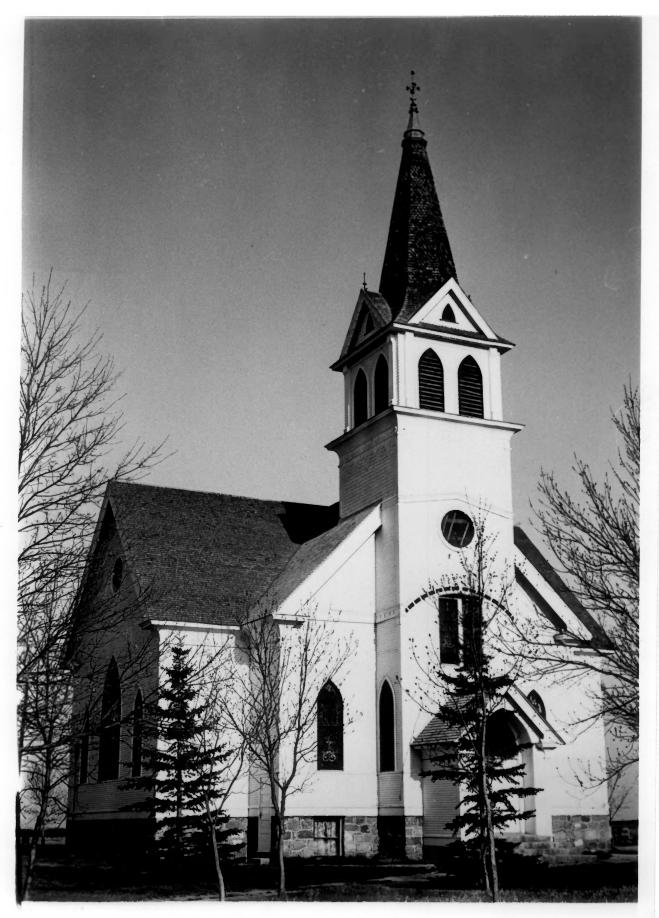

West (front) facade and south elevation, looking NE

Photo 1 of 6

Viking Lutheran Church
Rural Maddock, North Dakota, Benson County

Photo credit: State Historical Society of North Dakota

Date of photo: March, 1978

Location of negative: State Historical Society of North Dakota

Liberty Memorial Building . Bismarck, North Dakota 58505

West (front) facade and north elevation, looking SE

Photo 2 of 6

OCT 2 1979

V

Viking Lutheran Church
Rural Maddock, North Dakota, Benson County