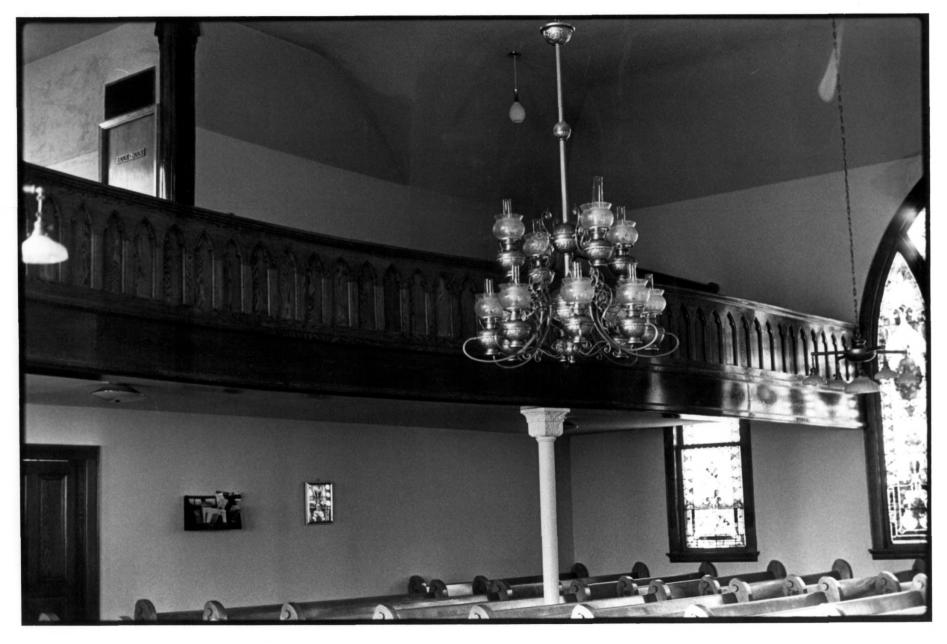

Photo credit: State Historical Society of North Dakota

Date of photo: March, 1978

Location of negative: State Historical Society of North Dakota

Liberty Memorial Building Bismarck, North Dakota 58505

Balcony, west (front) wing of church, looking NW

Photo 5 of 6

Viking Lutheran Church
Village of Viking
Rural Maddock, North Dakota, Benson County

Photo credit: Property of Rolf Berg

Date of photo: Unknown

Location of negative: State Historical Society of North Dakota