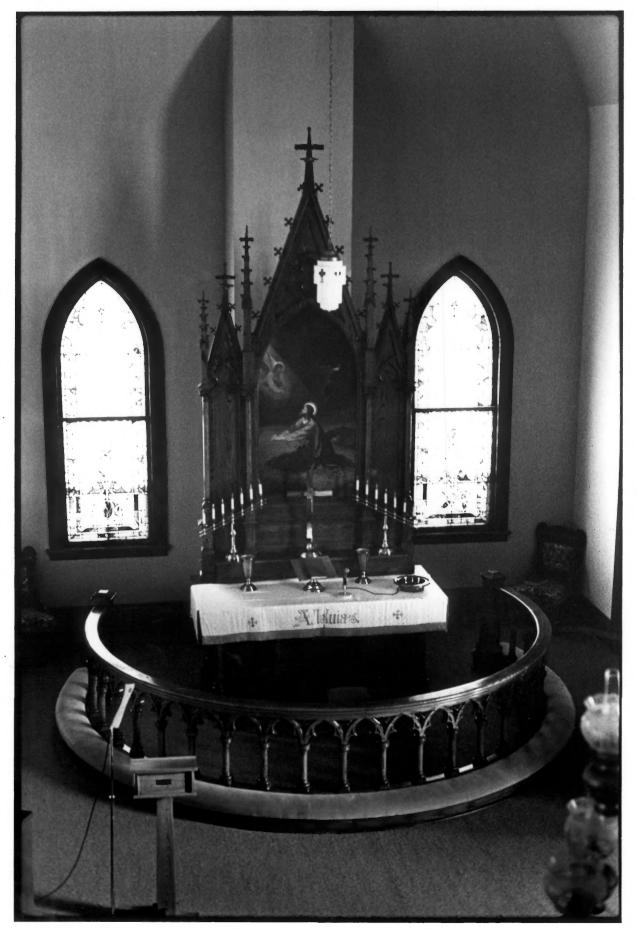

Photo credit: State Historical Society of North Dakota

Date of photo: March, 1978

Location of negative: State Historical Society of North Dakota

Liberty Memorial Building Bismarck, North Dakota 58505

Balcony, west (front) wing of church, looking NW

Photo 5 of 6

Viking Lutheran Church
Village of Viking
Rural Maddock, North Dakota, Benson County

Photo credit: Property of Rolf Berg

Date of photo: Unknown

Location of negative: State Historical Society of North Dakota