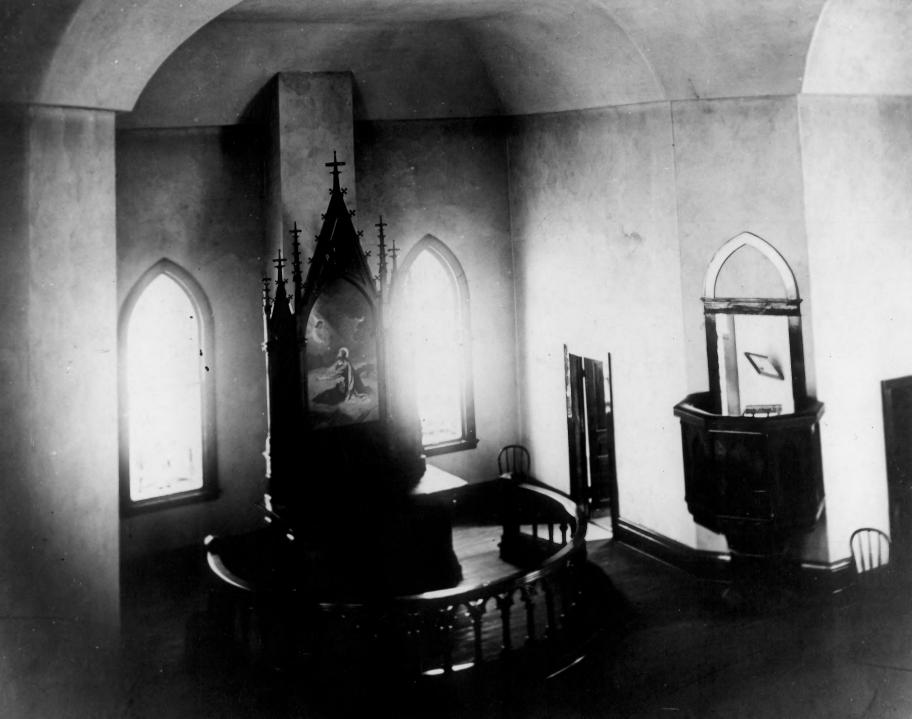

Photo credit: Kermit Bergsgaard, personal property

Date of photo: Unknown

Location of negative: State Historical Society of North Dakota

Liberty Memorial Building Bismarck, North Dakota 58505

Interior, east facade, looking east

Photo 3 of 6

Viking Lutheran Church
Rural Maddock, North Dakota, Benson County

Photo credit: State Historical Society of North Dakota

Date of photo: March, 1978

Location of negative: State Historical Society of North Dakota

Liberty Memorial Building Bismarck, North Dakota 58505

Interior, east facade, looking east

Photo 4 of 6

,00C NOV 1 4 1979

Viking Lutheron Church

Viking Lutheran Church Rural Maddock, North Dakota

Benson County