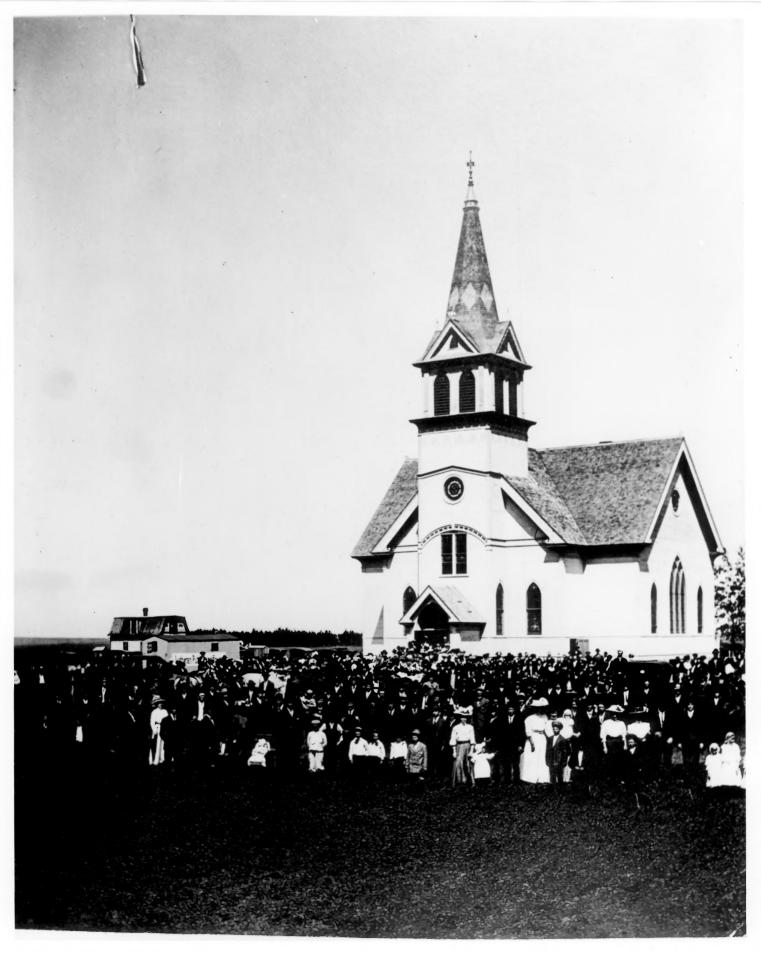

Viking Lutheran Church

Rural Maddock, North Dakota

Renam Counter

Photo credit: Rolf Berg, personal property

Date of photo: June 20, 1909

Location of negative: State Historical Society of North Dakota

Liberty Memorial Building Bismarck, North Dakota 58505