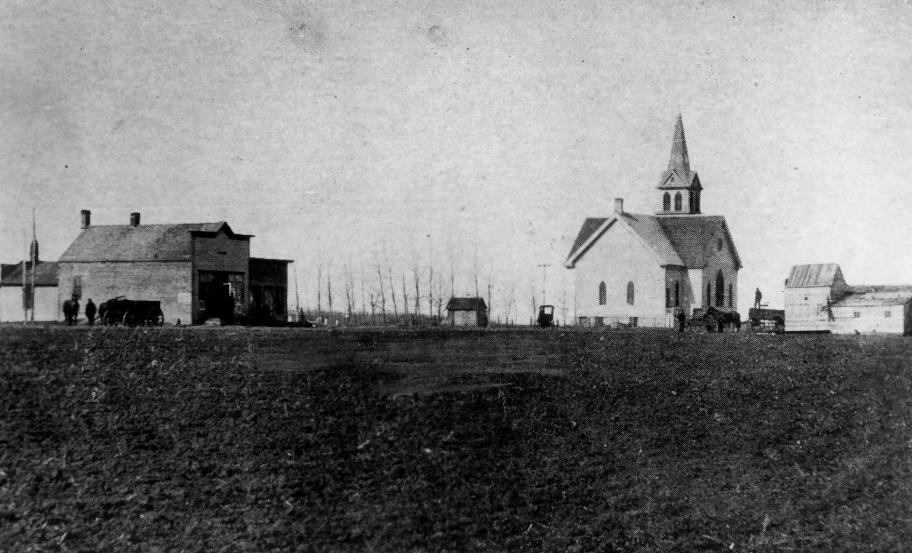

Photo 5 of 6

Viking Lutheran Church
Village of Viking
Rural Maddock, North Dakota, Benson County

Photo credit: Property of Rolf Berg

Date of photo: Unknown

Location of negative: State Historical Society of North Dakota

Liberty Memorial Building Bismarck, North Dakota 58505

Village of Viking. Right of center if Viking Church, view to the SW

Photo 6 of 6