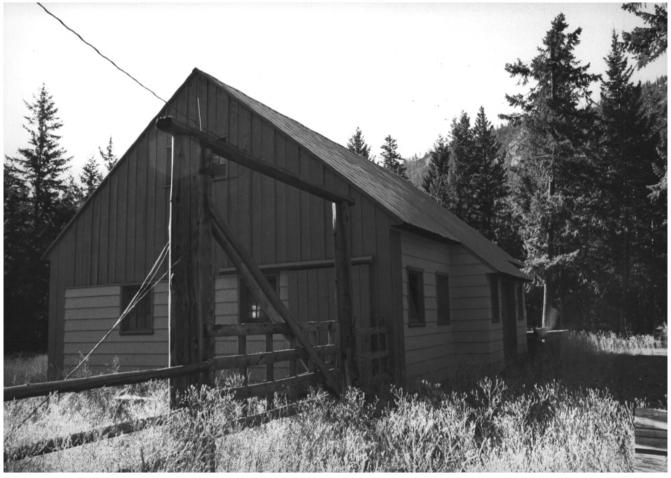

| 1) Name of Property: Early Winters Ranger Station   |
|-----------------------------------------------------|
| (Work Center)Barn #2402                             |
| 2) City and State: Vicinity of Winthrop, Washington |
| <ol> <li>Photographer: Curtis A. Edwards</li> </ol> |
| 4) Date: 9/84                                       |
| 5) Negative Location: USDA Forest Service, Region-  |
| al Office, Recreation Unit, CRM files.              |
| 6) Description: Looking southeast, at north gable   |
| end, west-facing main facade                        |
| <ol><li>Photograph Number: 08-05-2402</li></ol>     |