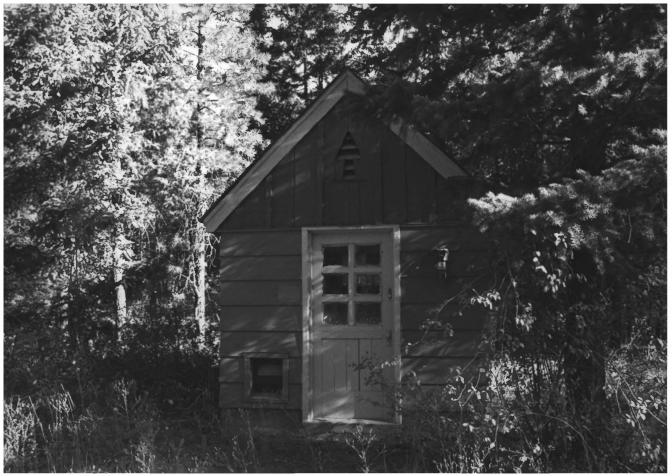

| 1) Name of Property: Early Winters Ranger<br>(Work Center)Garage #2311                                                                  |
|-----------------------------------------------------------------------------------------------------------------------------------------|
| <ol> <li>City and State: Vicinity of Winthrop,</li> <li>Photographer: Curtis A Edwards</li> </ol>                                       |
| <ul> <li>4) Date: 9/84</li> <li>5) Negative Location: USDA Forest Service<br/>al Office, Recreation Unit, CRM files.</li> </ul>         |
| <ol> <li>Description: Looking southeasterly, a<br/>gable end, main west-facing facade</li> <li>Photograph Number: 08-05-2311</li> </ol> |