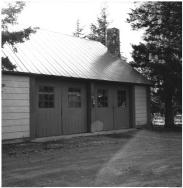

| 1) Name of Property: Early Winters Ranger<br>(Work Center)Garage #2311                                                                  |
|-----------------------------------------------------------------------------------------------------------------------------------------|
| <ol> <li>City and State: Vicinity of Winthrop,</li> <li>Photographer: Curtis A Edwards</li> </ol>                                       |
| <ul> <li>4) Date: 9/84</li> <li>5) Negative Location: USDA Forest Service<br/>al Office, Recreation Unit, CRM files.</li> </ul>         |
| <ol> <li>Description: Looking southeasterly, a<br/>gable end, main west-facing facade</li> <li>Photograph Number: 08-05-2311</li> </ol> |