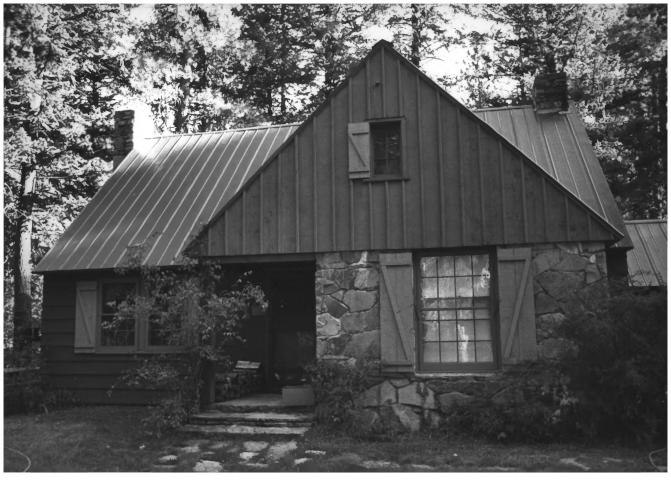

| <ol> <li>Name of Property: Early Winters Ranger Station<br/>(Work Center)Residence #1003</li> </ol>                          |
|------------------------------------------------------------------------------------------------------------------------------|
| <ol> <li>City and State: Vicinity of Winthrop, Washington</li> <li>Photographer: Curtis A. Edwards</li> </ol>                |
| <ol> <li>Date: 9/84</li> <li>Negative Location: USDA Forest Service, Regional Office, Recreation Unit, CRM files.</li> </ol> |
| <ol><li>Description: Looking north of main south-facing facade.</li></ol>                                                    |
| <ol><li>Photograph Number: 08-05-1003</li></ol>                                                                              |