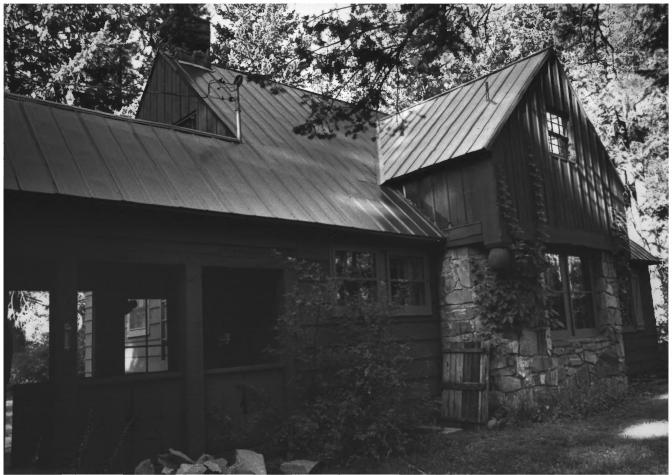

| 1) Name of Property: Early Winters Ranger Station,            |
|---------------------------------------------------------------|
| Ranger's Residence #1003                                      |
| <ol><li>City and State: Vicinity of Winthrop, WA</li></ol>    |
| <ol><li>Photographer: Curtis A. Edwards</li></ol>             |
| 4) Date: 9/84                                                 |
| 5) Negative Location: USDA Forest Service, Region-            |
| al Office, Recreation Unit, CRM files.                        |
| <ol><li>Description: Looking southwesterly, at rear</li></ol> |
| elevation; showing details of breezeway, bay with             |
| scrolled lintel, handcarved pendants                          |
| 7) Photograph Number: 08-05-1003-3                            |
|                                                               |