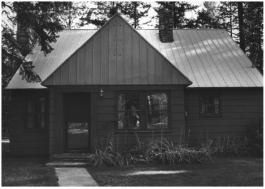

| 1) Name of Property: Early Winters Ranger Station                 |
|-------------------------------------------------------------------|
| (Work Center)Residence #1004                                      |
| 2) City and State: Vicinity of Winthrop, Washington               |
| <ol> <li>Photographer: Curtis A. Edwards</li> </ol>               |
| 4) Date: 9/84                                                     |
| <ol><li>Negative Location: USDA Forest Service, Region-</li></ol> |
| al Office, Recreation Unit, CRM files.                            |
| <ol><li>Description: Looking north easterly, at main</li></ol>    |
| south-facing facade.                                              |
| <ol><li>Photograph Number: 08-05-1004</li></ol>                   |