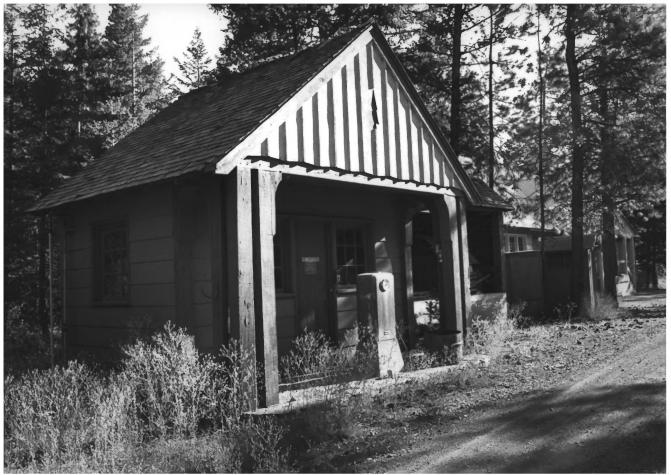

| <ol> <li>Name of Property: Early Winters Ranger Station</li> </ol> |
|--------------------------------------------------------------------|
| (Work Center)Gas House #2501                                       |
| 2) City and State: Vicinity of Winthrop, Washington                |
| <ol> <li>Photographer: Curtis A. Edwards</li> </ol>                |
| 4) Date: 9/84                                                      |
| 5) Negative Location: USDA Forest Service, Region-                 |
| al Office, Recreation Unit, CRM files.                             |
| <ol><li>Description: Looking northeasterly, at west ele-</li></ol> |
| vation and main south-facing facade                                |
| <ol><li>Photograph Number: 08-05-2501</li></ol>                    |