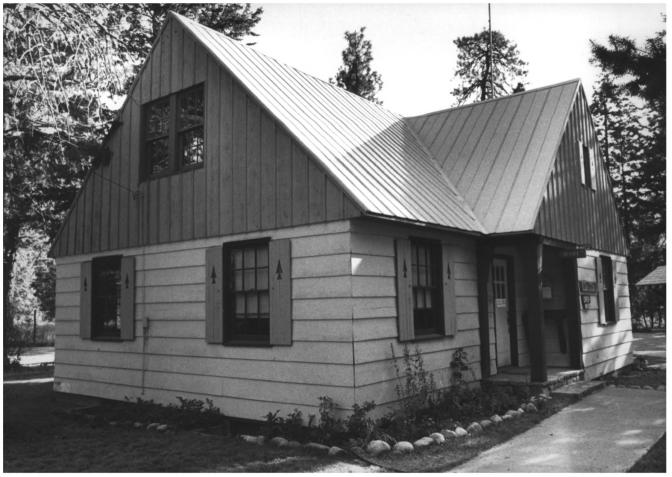

| <ol> <li>Name of Property: Early Winters Ranger Station</li> </ol>  |
|---------------------------------------------------------------------|
| (Work Center) Office #2002                                          |
| <ol><li>City and State: Vicinity of Winthrop, Washington</li></ol>  |
| <ol> <li>Photographer: Curtis A. Edwards</li> </ol>                 |
| 4) Date: 9/84                                                       |
| <ol><li>Negative Location: USDA Forest Service, Region-</li></ol>   |
| al Office, Recreation Unit, CRM files.                              |
| <ol><li>Description: Looking northeasterly, at west gable</li></ol> |
| end, main south-facing facade                                       |
| <ol><li>Photograph Number: 08-05-#2002</li></ol>                    |