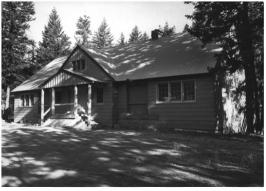

| <ol> <li>Name of Property: Early Winters Ranger Station<br/>(Work Center)Residence #1003</li> </ol>                          |
|------------------------------------------------------------------------------------------------------------------------------|
| <ol> <li>City and State: Vicinity of Winthrop, Washington</li> <li>Photographer: Curtis A. Edwards</li> </ol>                |
| <ol> <li>Date: 9/84</li> <li>Negative Location: USDA Forest Service, Regional Office, Recreation Unit, CRM files.</li> </ol> |
| <ol><li>Description: Looking north of main south-facing facade.</li></ol>                                                    |
| <ol><li>Photograph Number: 08-05-1003</li></ol>                                                                              |