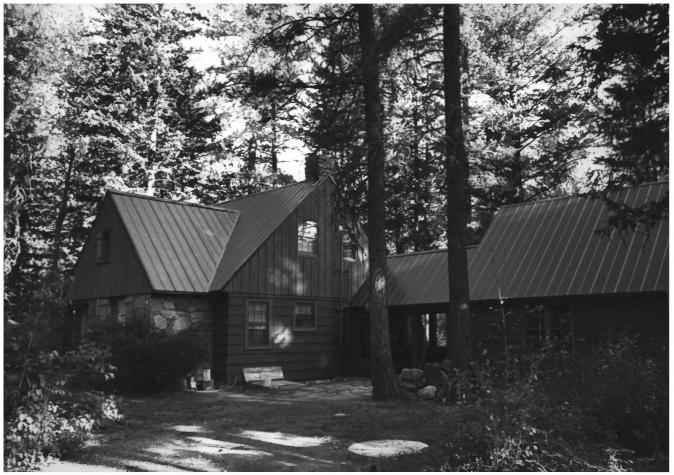

1) Name of Property: Early Winters Ranger Station. Ranger's Residence #1003 2) City and State: Vicinity of Winthrop, WA 3) Photographer: Curtis A. Edwards 4) Date: 9/84 5) Negative Location: USDA Forest Service, Regional Office, Recreation Unit, CRM files. Description: Looking northwesterly, at south and east elevations of Ranger's residence, connecting breezeway, and attached garage. Photograph Number: 08-05-1003-2