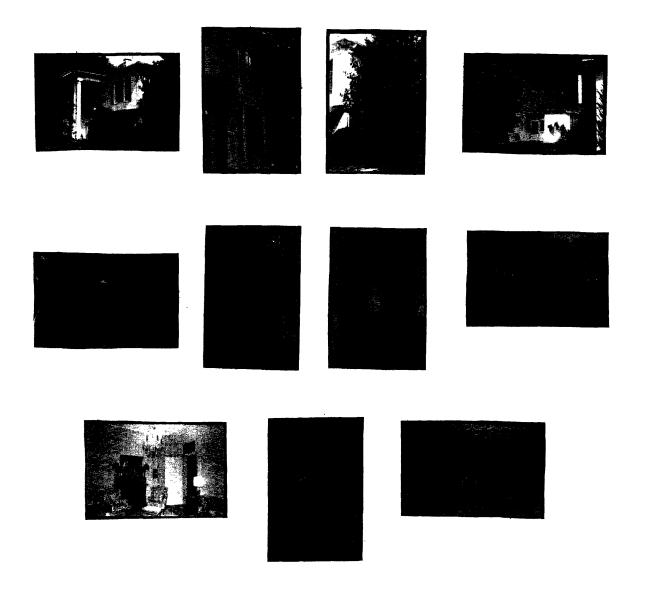

|                                                    |             |

## 19. HISTORY (Continued)

of these two lots. This alley was closed and became a part of these two lots in later years.

This house was built in 1860 or 1870 and occupied/the Peacock family and their heirs until 1977 when it was purchased by Harold and Jane Simpson. Thomas Peacock transferred the property to his daughter Cora J. Peacock Miller and her husband John W. Miller on April 11, 1874. Cora Peacock Miller died in 1934 and the property was transferred to her daughter Margaret Miller Hughes. Margaret Miller Hughes died in 1957 and the property passed to her only heir Margaret Elkin Hughes. Margaret Hughes sold the property to the Simpsons.



## KENTUCKY HISTORIC RESOURCE INVENTORY SUPPLEMENT BOUNDARY AND LOCATION INFORMATION

Peacock - Miller House

| Historic Property Name Miller - I    | Hughes House              | Site #GDL 4           |
|--------------------------------------|---------------------------|-----------------------|
| Multiple Resource/Thematic Nominatio | n Title <u>Multiple R</u> | esources of Lancaster |
| U.T.M. Coordinates - List multiple U | TMs if property is        | ten or more acres.    |
| A                                    | D                         |                       |
| В                                    | E                         |                       |
| C                                    | F                         |                       |
| Verbal Boundary Description