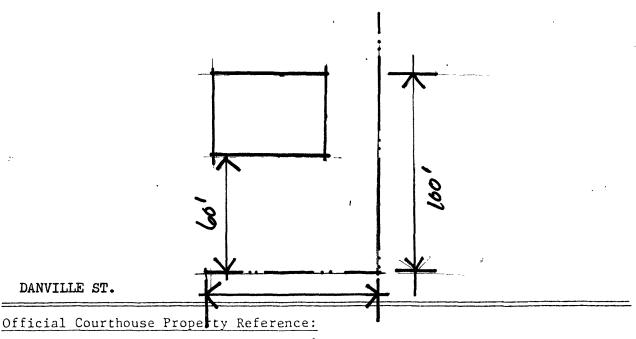

.    |
| A                                    | D                         |                       |
| В                                    | E                         |                       |
| C                                    | F                         |                       |
| Verbal Boundary Description          | Acreage •                 | 21                    |

From a point in the north right of way of Danville Street 110 feet west of the intersection of Danville and Pauling Sts.; then 100 feet north to a point; then 95 feet west to a point; then 100 feet south to a point; then 95 east along the north right of way of Danville St. to the point of beginning.

Sketch of Site Plan (Showing outbuildings, structures, landscape features and the site boundary as described above.)



1/2/1850 Deed Book R, page 112 **93**7/31/1934 Deed Book 51, page 284 (Miller to Hughes)
10/5/1957 Will Book 2, page 61 (Hughes to M. Hughes)