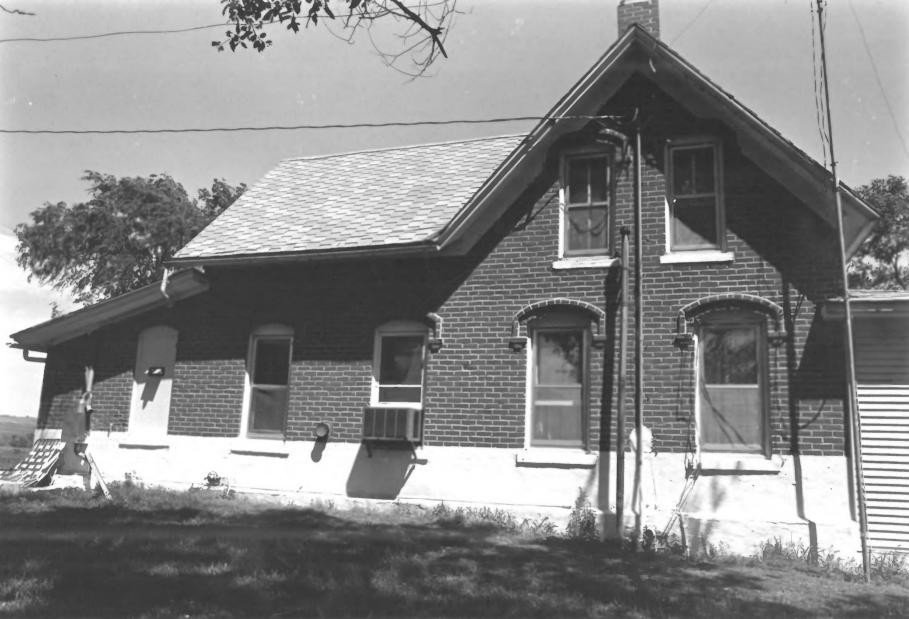

Gordon House
Northern & Central Townships Of
Yankton County, South Dakota
Historical Preservation Staff
June 1977
Historical Preservation Center
Camera Facing East
Photo #39 07 114

Northern & Central Townships of Yankton Multiple Resource Area (Partial Inventory)