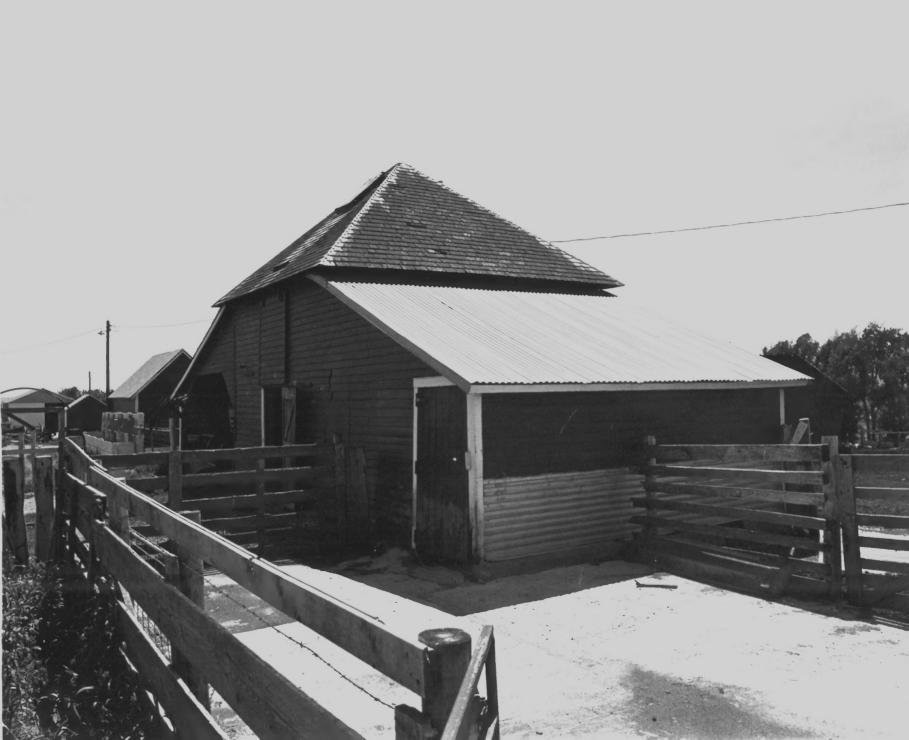

APR | 6 1980

Gordon House (Homestead Shanty) Northern & Central Townships of Yankton County, South Dakota Historical Preservation Staff OCT 1 1 1979 June 1977 Historical Preservation Center Camera Facing Southwest Photo #91 07/14