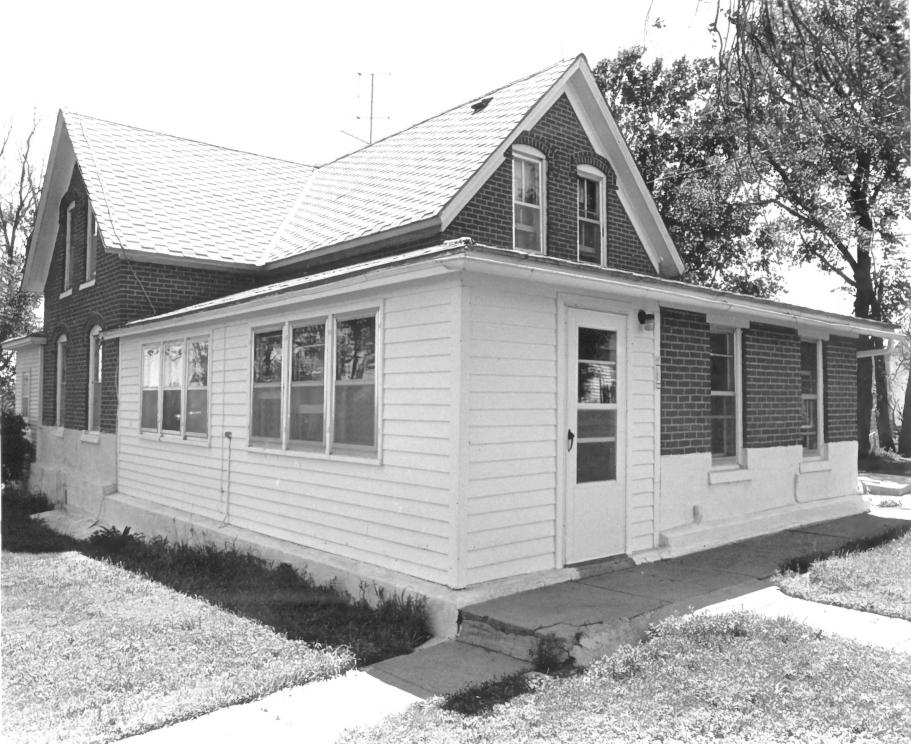

APR | 6 1980

Gordon House
Northern & Central Townships of
Yankton County, South Dakota
Historical Preservation Staff
June 1977
Historical Preservation Center
Camera Facing Southwest
Photo #960 of 114

Northern & Central Townships of Yankton Multiple Resource Area (Partial Inventory)