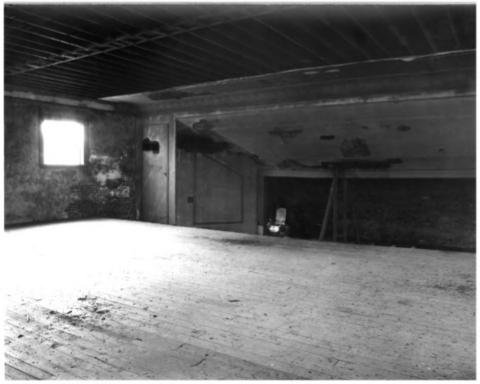

fourence co.

Mitchell Opera House in Mitchell, Indiana Photographer, Cynthia Brown taken 11/19/79 Negative located at Rt. 2, Mitchell, Ind. View looking from stage floor to the South/ East corner. Note the holes in back wall where balcony was located. Also, note the stage floor has been raised upward to accomodate fire trucks parked underneath. #6 FEB 1 9 1981 .