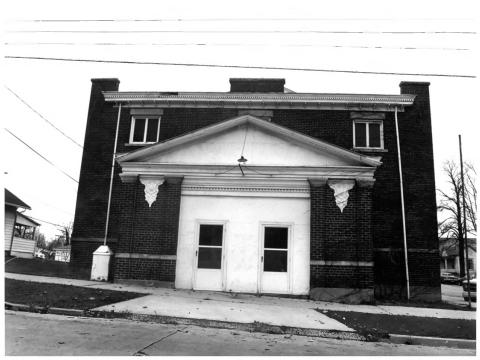

Faurence COMitchell Opera House in Mitchell, Indiana

Photographer, Cynthia Brown taken 11/19/79 Negative located at Rt. 2, Mitchell, Ind. View shown looking directly West to East building facing. #1 and the same of th