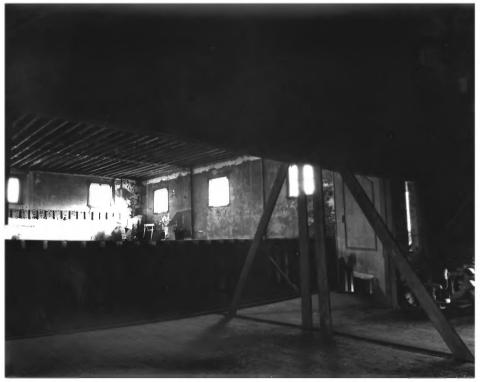

fourence co.

Mitchell Opera House in Mitchell, Indiana Photographer, Cynthia Brown taken 11/19/79 Negative located at Rt. 2, Mitchell, Ind. View looking from stage floor to the South/ East corner. Note the holes in back wall where balcony was located. Also, note the stage floor has been raised upward to accomodate fire trucks parked underneath. #6 FEB 1 9 1981 .