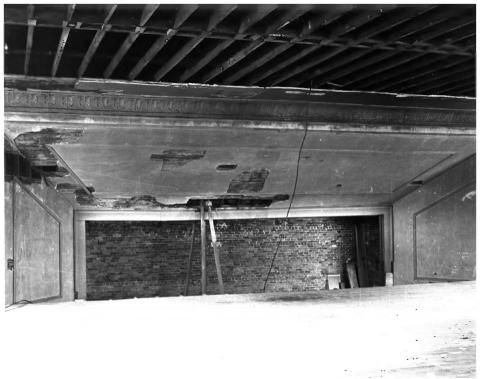

Faurence co.

Mitchell Opera House in Mitchel . Indiana Photographer, Norman Grissom taken 3/6/79 Negative located at 716 W. Main, Mitchell View looking directly West from the East. This photo shows the Proscenium arch and the existing portions paid hintert. #5