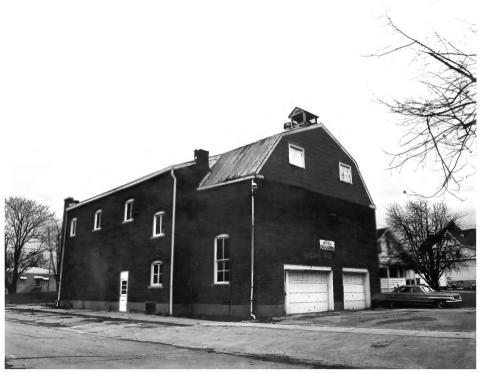

Negative located at Rt. 2, Mitchell, Ind. View looking at North/West compes 1 #3981

Faurence Co-Mitchell Opera House in Mitchell, Indiana Photographer, Cynthia Brown taken 11/19/79

Negative located at Rt. 2, Mitchell, Ind. Interior view of the South Nest corner of the proscenium arch. Note the floor built over where the audience was. This is where the offices how are. Under this new structure. #4 FEB 1 9 1981