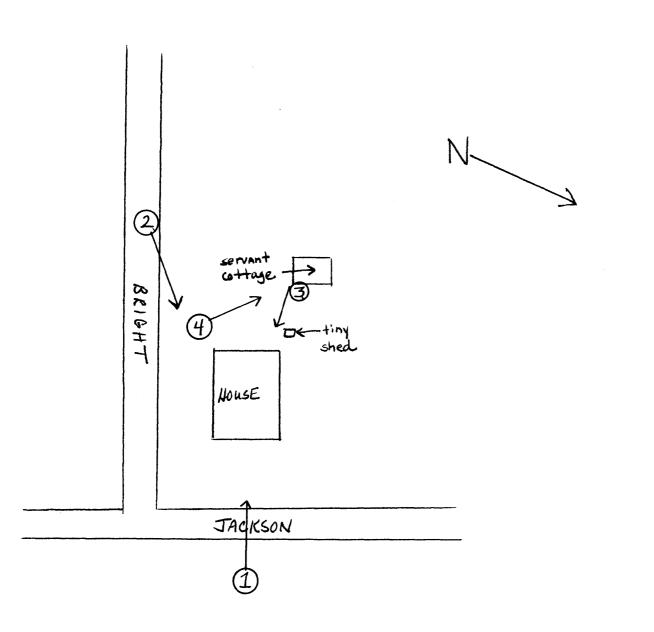

To the rear of the house is a contemporaneous servant's cottage which, of course, is listed as a contributing element.

Immediately behind the house is a tiny frame shed of indeterminate date which is listed as a non-contributing element.