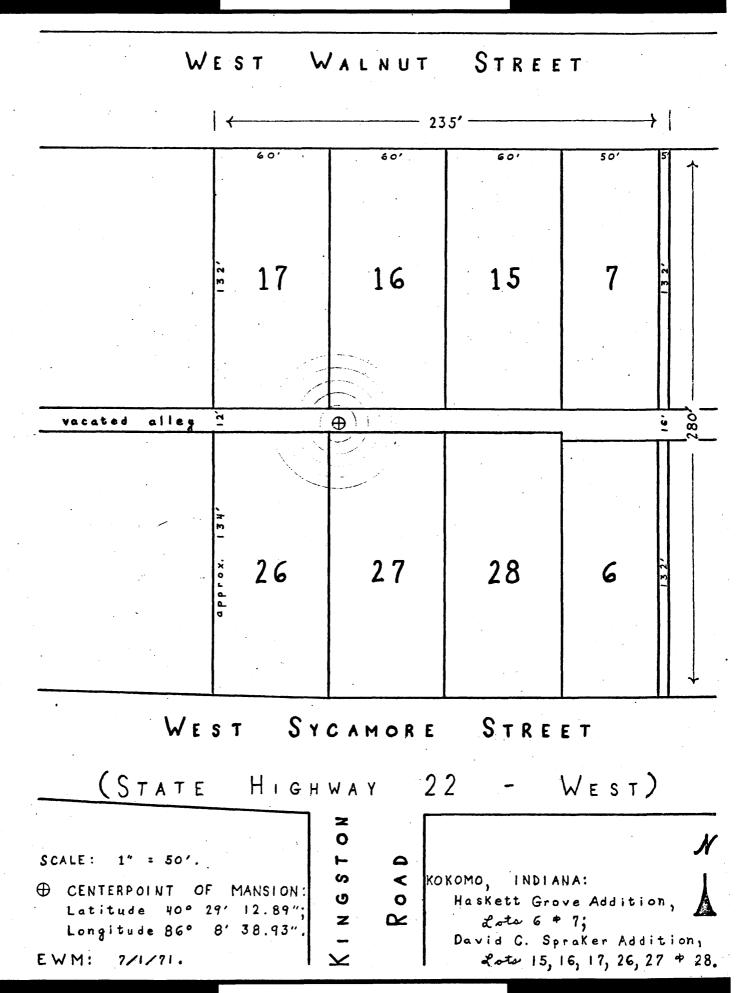

|         | cial city plat m |            |
| 2. North arrow.                         |                                                    |                                         |         |                  |            |
|                                         |                                                    |                                         |         | 24 N., R. 3 E. ( |            |
| 3. Latitude and longitude reference.    |                                                    | _                                       |         | ight of way is g | •          |
| <u> </u>                                | actua                                              | al stre                                 | et wiat | ch may be only h | all that.  |









Form 10-301 (July 1969)

## UNITED STATES DEPARTMENT OF THE INTERIOR NATIONAL PARK SERVICE

# NATIONAL REGISTER OF HISTORIC PLACES

| STATE          |         |
|----------------|---------|
| Indiana        |         |
| COUNTY         |         |
| Howard         |         |
| FOR NPS USE ON | LY      |
| ENTRY NUMBER   | DATE    |
| 71.12.18,0006  | 15/16/- |

| (Type all entries - attach to or enclose with map)    Common: Seiberling Mansion