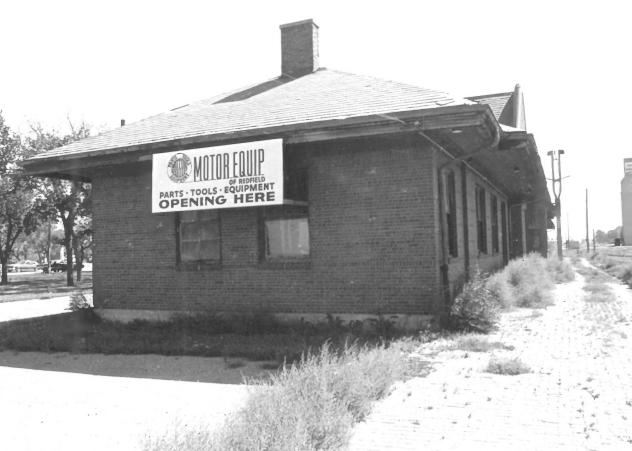

Chicago and Northwestern Depot 8th Ave. Redfield Spink County NOV 2 | 1980 South Dakota North Facade and Park Photo: LeEllen Coacher SEP 2 3 1980 1980

Chicago and Northwestern Depot 8th Ave. Redfield NOV 2 / 1990 Spink County South Dakota SEP 2 3 1990 South Facade Photo: LeEllen Coacher