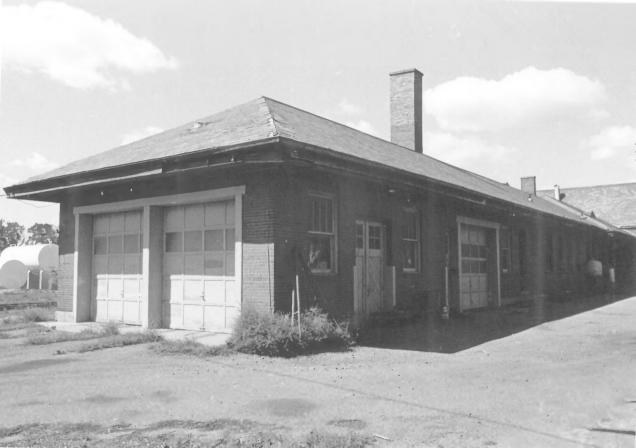

Chicago and Northwestern Depot 8th Ave. Redfield Spink County SEP 2 3 1980 South Dakota NOV 2 | IQAA West Facade Photo: LeEllen Coacher

Chicago and Northwestern Depot 8th Ave SEP 2 3 1980 Redfield Spink County South Dakota Detail: South Facade, Prick Platform Photo: LeEllen Coacher 1980 MIN 21 KORA