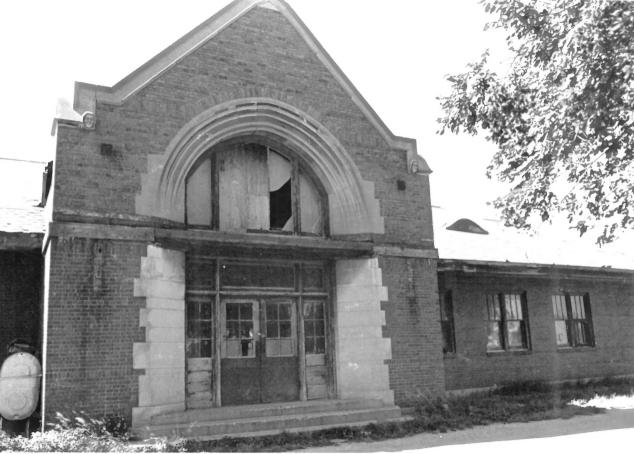

1980

Chicago and Northwestern Depot 8th Ave. Redfield NOV 2 / 1980 SEP 2 3 1980 Spink County South Dakota Detail, South Facade: Agents' Office Photo: LeEllen Coacher 1980

Chicago and Northwestern Depot 8th Ave. Redfield Spink County **SEP** 2 3 1980 South Dakota Detail: Entrance, North Facade Photo: LeEllen Coacher NOV 2 | 1980 1980