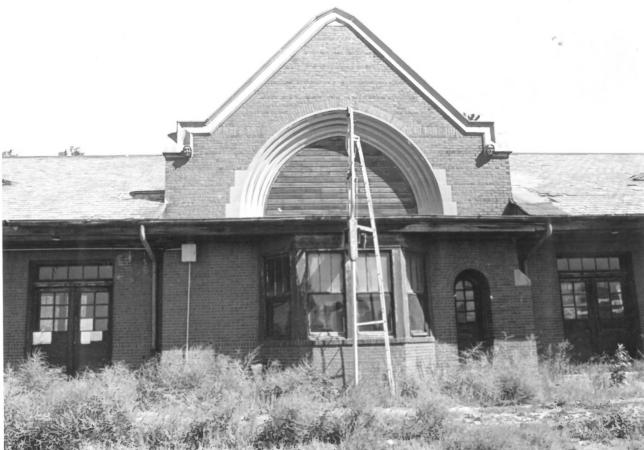

Chicago and Northwestern Depot 8th Ave. Redfield Spink County South Dakota Detail: South Facade SEP 2 3 1980 Photo: LeEllen Coacher

Chicago and Northwestern Depot 8th Ave. Redfield NOV 2 1 1990 Spink County South Dakota Detail: South Facade SEP 2 3 1980 Photo: LeEllen Coacher 1980