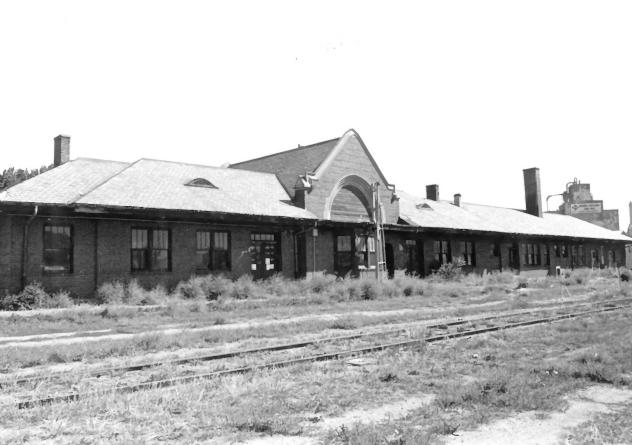

Chicago and Northwestern Depot 8th Ave. Redfield Spink County SEP 2 3 1980 South Dakota NOV 2 | IQAA West Facade Photo: LeEllen Coacher

Chicago and Northwestern Depot 8th Ave SEP 2 3 1980 Redfield Spink County South Dakota Detail: South Facade, Prick Platform Photo: LeEllen Coacher 1980 MIN 21 KORA