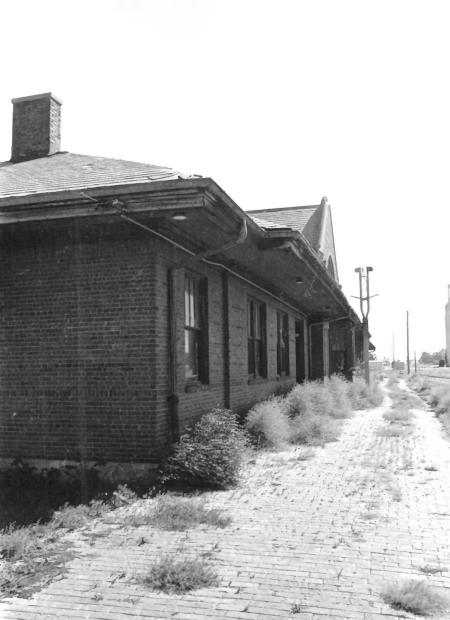

Chicago and Northwestern Depot 8th Ave. Redfield Spink County SEP 2 3 1980 South Dakota NOV 2 | IQAA West Facade Photo: LeEllen Coacher

Chicago and Northwestern Depot 8th Ave SEP 2 3 1980 Redfield Spink County South Dakota Detail: South Facade, Prick Platform Photo: LeEllen Coacher 1980 MIN 21 KORA