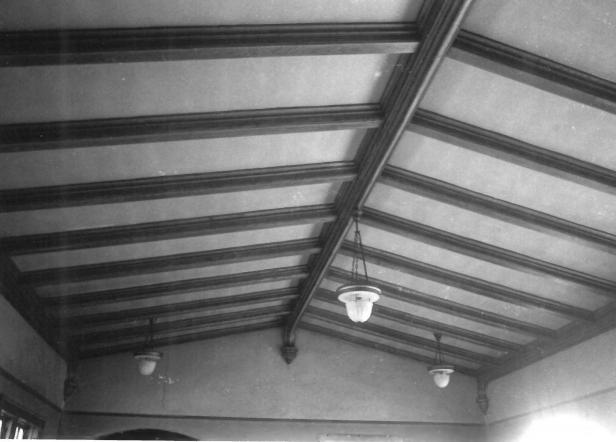

Chicago and Northwestern Depot 8th Ave. Redfield SEP 2 3 1980 Spink County South Dakota Interior: Ceiling of Passenger Waiting Room Photo: LeEllen Coacher NOV 2 ! 1985 1980