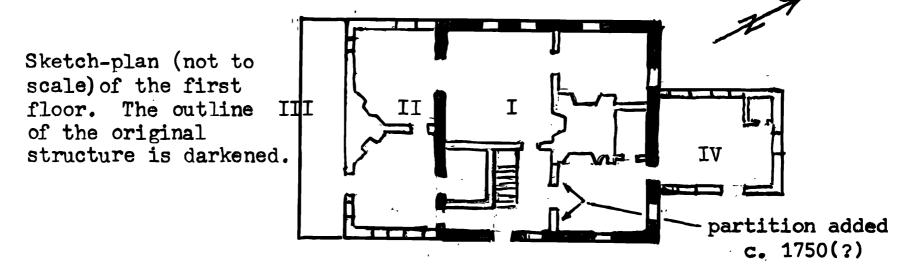

Form 10-300 (July 1969)

UNITED STATES DEPARTMENT OF THE INTERIOR NATIONAL PARK SERVICE

### NATIONAL REGISTER OF HISTORIC PLACES

| • | STATE:          | <del>-</del> |
|---|-----------------|--------------|
|   | Rhode Island    |              |
|   | COUNTY:         |              |
|   | Providence      |              |
|   | FOR NPS USE ONL | Y            |
|   | ENTRY NUMBER    | DATE         |