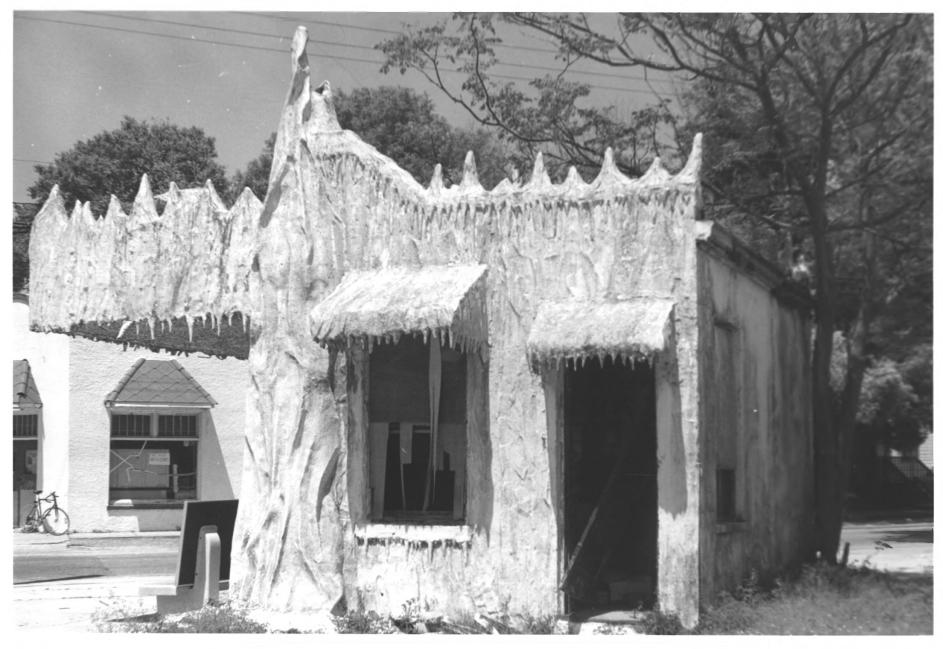

1. Crystal Ice House 2. 2024 North Davis Street Pensacola, (Escambia), FL 3. Linda V. Ellsworth 4. 1983 5. Historic Pensacola Preservation Board 6. South and east facades 7. Photo 3 of 5

1. Crystal Ice House 2. 2024 North Davis Street, Pensacola, (Escambia), FL Pensacola, (Escamb)
3. Linda V. Ellsworth 4. 1984 5. Historic Pensacola Preservation Board 6. West facade - detail of hand signal sign 7. Photo 4 of 5