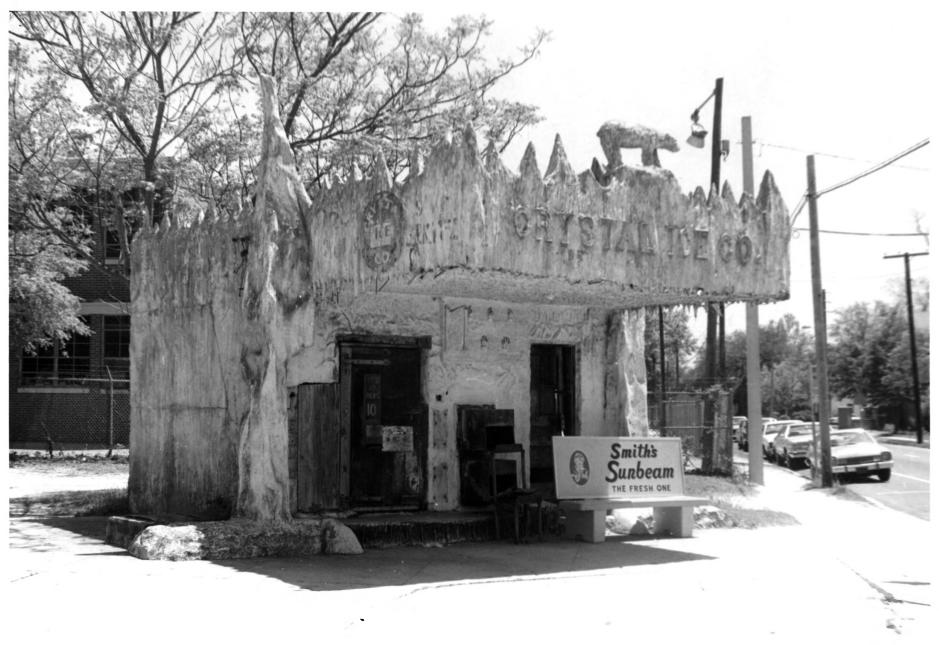

1. Crystal Ice House 2. 2024 North Davis Street, Pensacola, (Escambia), FL 3. Linda V. Ellsworth 4. 1983 5. Historic Pensacola Preservation Board 6. West facade - detail of roofline and polar bear 7. Photo 5 of 5