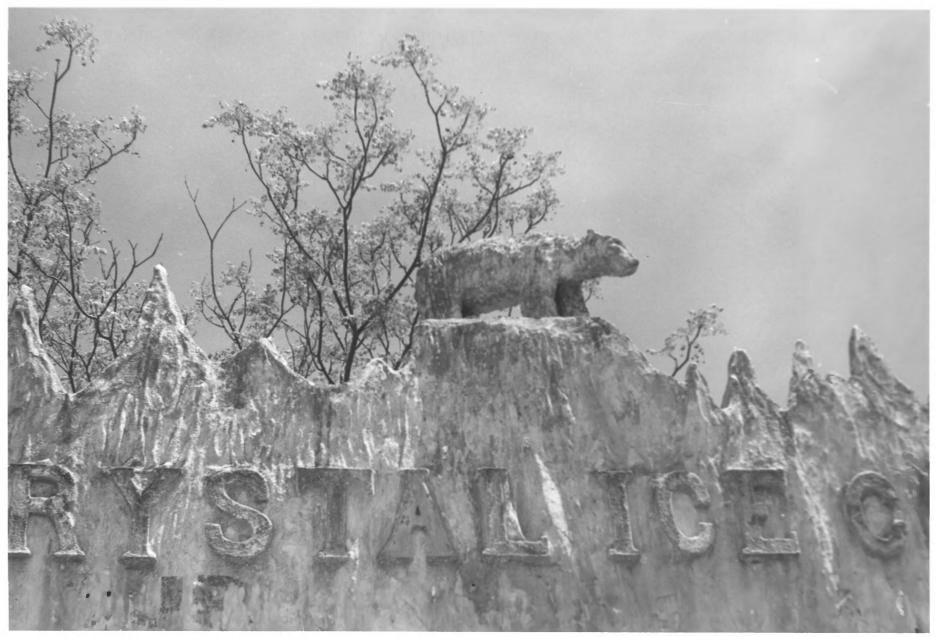

1. Crystal Ice House 2. 2024 North Davis Street, Pensacola, (Escambia), FL 3. Linda V. Ellsworth 4. 1983 5. Historic Pensacola Preservation Board 6. West facade - detail of roofline and polar bear 7. Photo 5 of 5