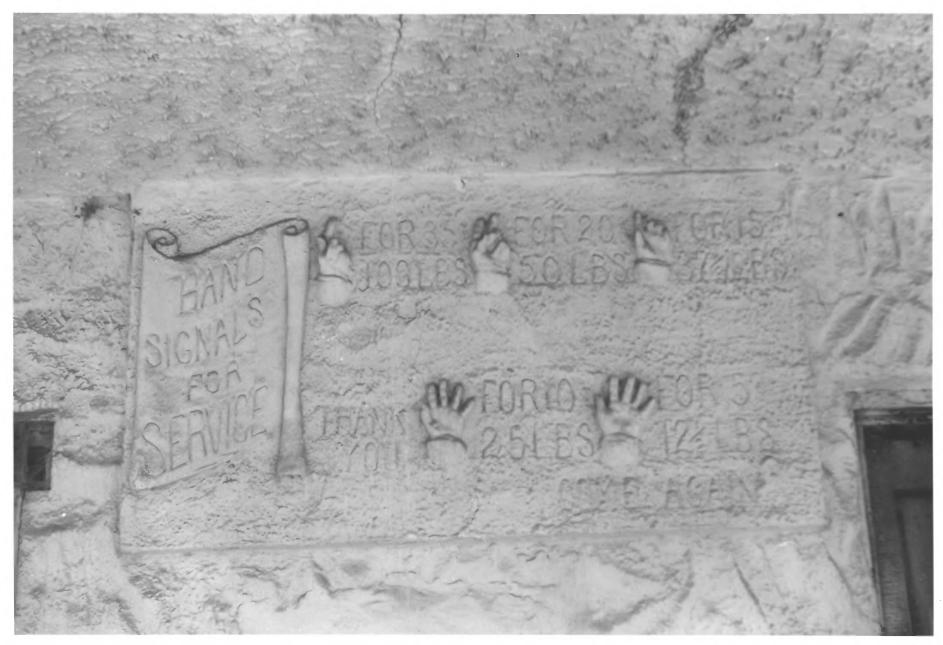

1. Crystal Ice House 2. 2024 North Davis Street Pensacola, (Escambia), FL 3. Linda V. Ellsworth 4. 1983 5. Historic Pensacola Preservation Board 6. South and east facades 7. Photo 3 of 5

1. Crystal Ice House 2. 2024 North Davis Street, Pensacola, (Escambia), FL Pensacola, (Escamb)
3. Linda V. Ellsworth 4. 1984 5. Historic Pensacola Preservation Board 6. West facade - detail of hand signal sign 7. Photo 4 of 5