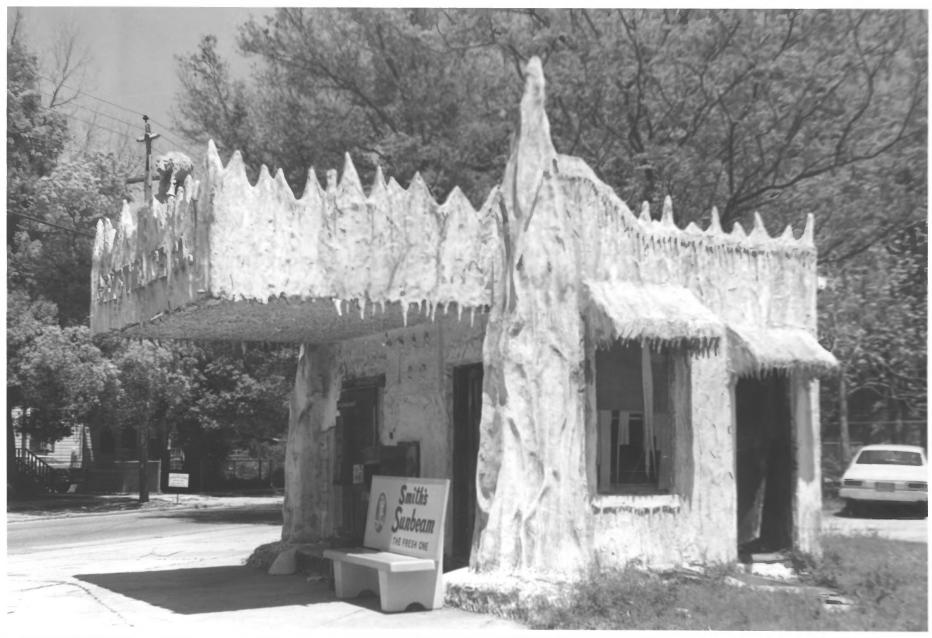

Crystal Ice House 1. 2. 2024 North Davis Street, Pensacola, (Escambia), FL 3. Linda V. Ellsworth 4. 1983 5. Historic Pensacola Preservation Board 6. South and west (front) facades 7. Photo 1 of 5

Crystal Ice House 2. 2024 North Davis Street, Pensacola, (Escambia), FL 3. Linda V. Ellsworth 4. 1983 5. Historic Pensacola Preservation Board 6. West (front) and north facades 7. Photo 2 of 5