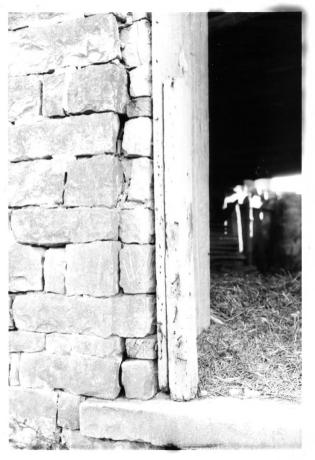

JUN 6 1985

| FRANKFORT, KE                                                                                                                                                             | PRESERVATION OFFICE<br>NTUCKY 40601 |  |
|---------------------------------------------------------------------------------------------------------------------------------------------------------------------------|-------------------------------------|--|
| NameWesley Church (OL-240)(Early Stone Buildings)Haunz Lane at Interstate 71, 1 1/10 Mile North ofLocationKY 22, Oldham County, KentuckyPhotographerCarolyn Murray Wooley |                                     |  |
| Date Taken                                                                                                                                                                | January 1984                        |  |
| Negative Location                                                                                                                                                         | Kentucky Heritage Council           |  |
| View <u>doorway</u> detail                                                                                                                                                |                                     |  |
|                                                                                                                                                                           |                                     |  |