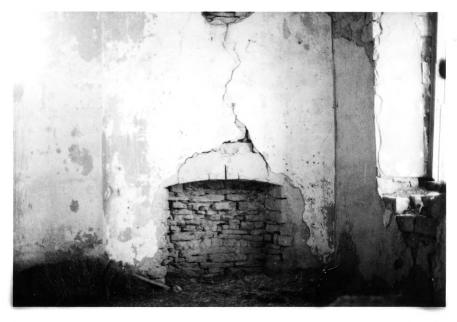

JUN

6 1985

2 of 4

Photo #

| STATE HISTOR                              | RITAGE COUNCIL<br>IC PRESERVATION OFFICE<br>Kentucky 40601            |
|-------------------------------------------|-----------------------------------------------------------------------|
| Name Haunz Lane at                        | (OL-240)(Early Stone Buildings)<br>Interstate 71, 11/10 Mile North of |
| Location <u>KY 22, OI</u><br>Photographer | <u>dham County, Kentucky</u><br>Carolyn Murray Wocley                 |
| Date Taken                                | January 1984                                                          |
| Negative Location                         | Kentucky Heritage Council                                             |
| Viewfireplace                             |                                                                       |
| Photo #                                   | 3 \$ 4                                                                |