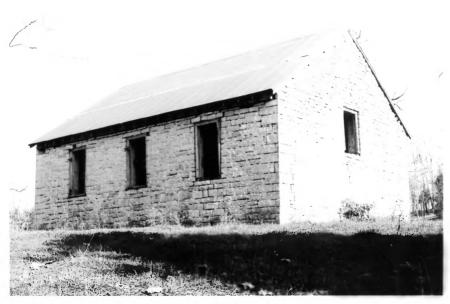

| STATE HISTORI<br>FRANKFORT, K                                                                                                           |                                |  |
|-----------------------------------------------------------------------------------------------------------------------------------------|--------------------------------|--|
| NameWesley Church (OL-240)(Early Stone Buildings)Haunz Lane at Interstate 71, 11/10 Mile North ofLocationKY 22, Oldham County, Kentucky |                                |  |
| Photographer                                                                                                                            | Carolyn Murray Wooley          |  |
| Date Taken                                                                                                                              | January 1984                   |  |
| Negative Location_<br>Viewwest corne                                                                                                    | Kentucky Heritage Council<br>r |  |
|                                                                                                                                         |                                |  |