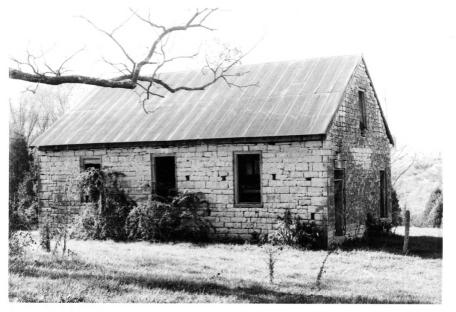

## KENTUCKY HERITAGE COUNCIL STATE HISTORIC PRESERVATION OFFICE FRANKFORT, KENTUCKY 40601

Photo #

Name Wesley Church (OL-240)(Early Stone Buildings) Haunz Lane at Interstate 71, 1 1/10 Mile North of Location KY 22, Oldham County, Kentucky Carolyn Murray Woolev Photographer January 1984 Date Taken Negative Location Kentucky Heritage Council southeast side View