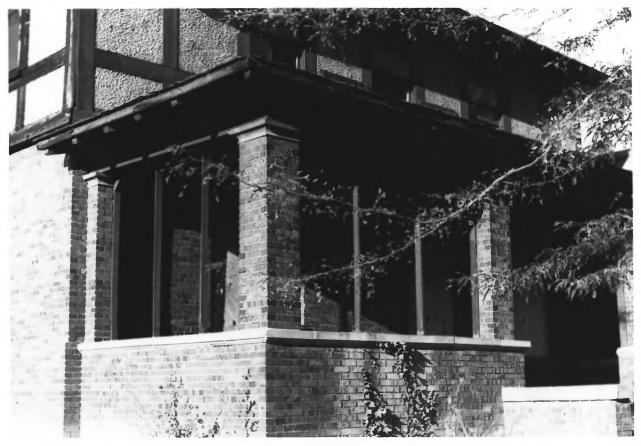

John, Prance, House THE PEARCE HOUSE Albuquerque, New Mexico
Photograph by Kathleen Brooker
July, 1980
Remablio can
negative: Historic Landmarks Survey of Albuquerque Detail, NE corner of porch. Camera faces SW OCT 2 0 1980 Photograph #2/4