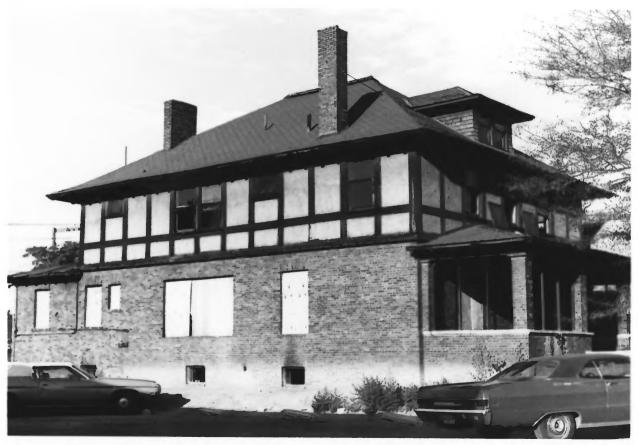

John, Plance, House THE PEARCE HOUSE Albuquerque, New Mexico Photograph by Kathleen Brooker Bernaldo & negative: Historic Landmarks Survey of Albuquerque East facade; camera faces WSW Photograph #3/4 OCT 2 0 1980