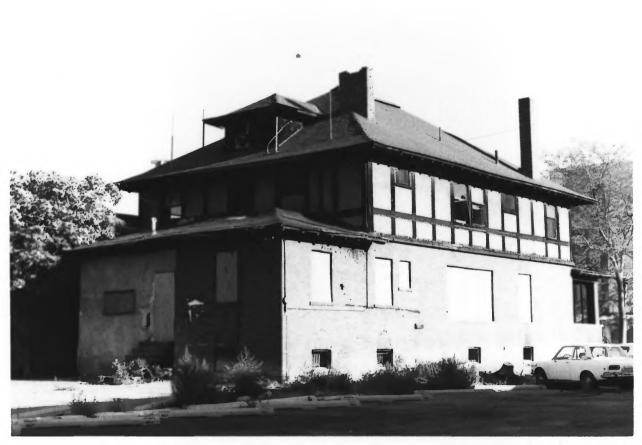

THE PEARCE, HOUSE
Albuquerque, New Mexico Bernalello Ca. 86 NOV 22 | Photograph by Kathleen Brooker July, 1980 negative; Historic Landmarks Survey of Albuquerque East and south (rear) facades: camera faces NW OCT 2 0 1980 Photograph #4/4