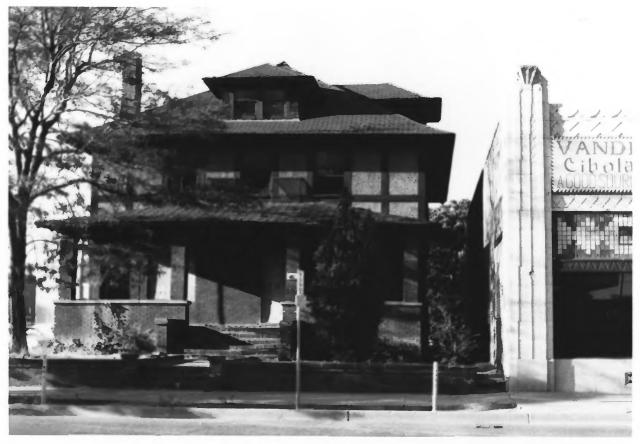

THE PEARCE HOUSE

Albuquerque, New Mexico Bernallo Co.
Photograph by Kathleen Brooker

July, 1980

negative: Historic Landmarks Survey of Albuquerque north (front) facade; camera faces S Photograph #1/4 OCT 2 0 1980