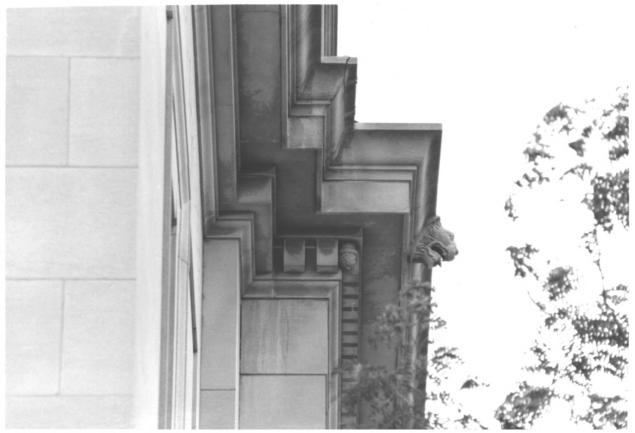

# Ionic Column Danforth Memorial Library City of Paterson Passaic County, New Jersey 1983

Upper front facade w/ gargoyle Danforth Memorial Library City of Paterson Passaic County, New Jersey 1983