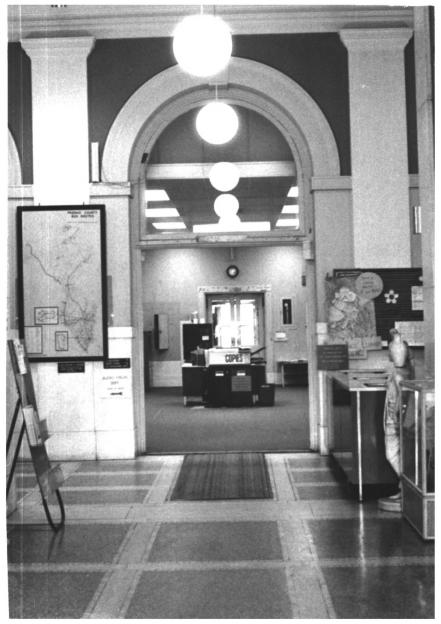

### Entrance corridaor Danforth Memorial Library City of Paterson Passaic County, New Jersey 1983

Main floor (periodicals room)east wing, ca. 1906-10 Danforth Memorial Library City of Paterson Passaic County, NJ

Main Floor Danforth Memorial Library City of Paterson Passaic County, New Jersey 1983