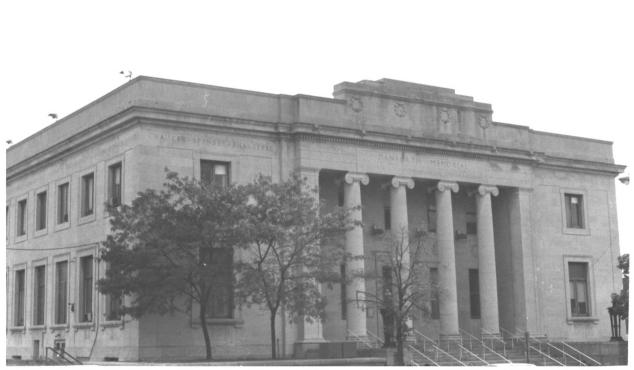

## Front Facade Danforth Memorial Library City of Paterson Passaic County, New Jersey 1983

### Front Facade Danforth Memorial Library City of Paterson Passaic County, New Jersey 1983