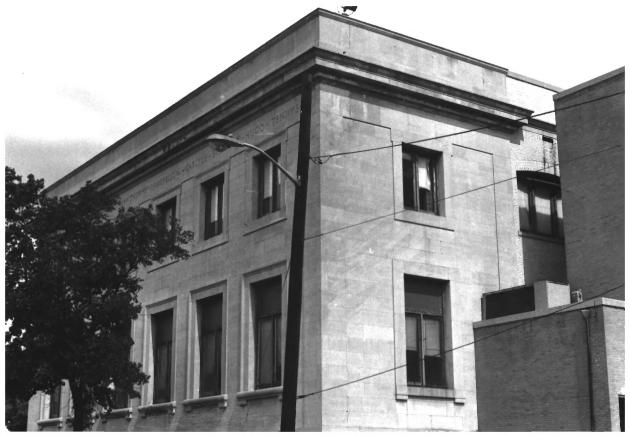

## Rear new stair enclosure Danforth Memorial Library City of Paterson Passaic County, New Jersey 1983

Side & rear view Danforth Memorial Library City of Paterson Passaic County, New Jersey 1983