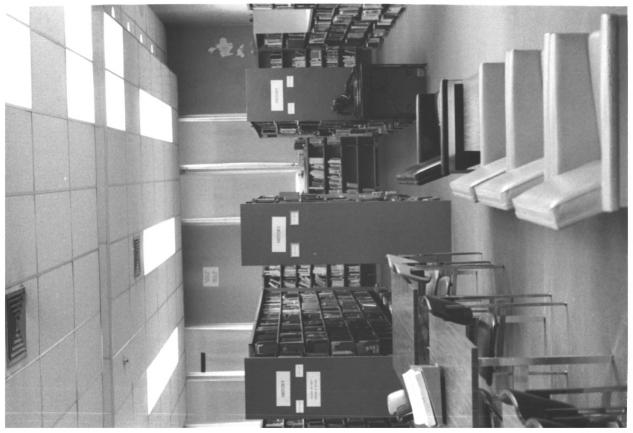

## Main floor corridor, ca. 1906-10 Danforth Memorial Library City of Paterson Passaic County, New Jersey

Main floor corridor Danforth Memorial Library City of Paterson Passaic County, New Jersey 1983