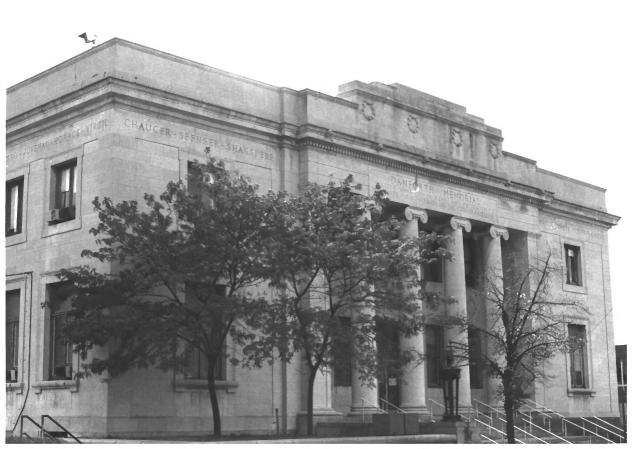

## Front Facade Danforth Memorial Library City of Paterson Passaic County, New Jersey 1983

### Front Facade Danforth Memorial Library City of Paterson Passaic County, New Jersey 1983