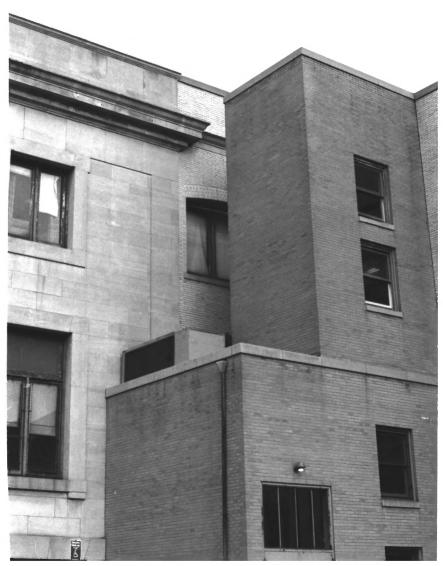

## Rear new stair enclosure Danforth Memorial Library City of Paterson Passaic County, New Jersey 1983

Side & rear view Danforth Memorial Library City of Paterson Passaic County, New Jersey 1983