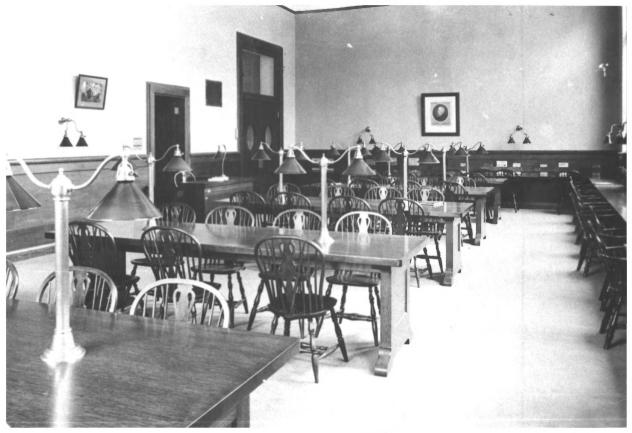

### Entrance corridaor Danforth Memorial Library City of Paterson Passaic County, New Jersey 1983

Main floor (periodicals room)east wing, ca. 1906-10 Danforth Memorial Library City of Paterson Passaic County, NJ