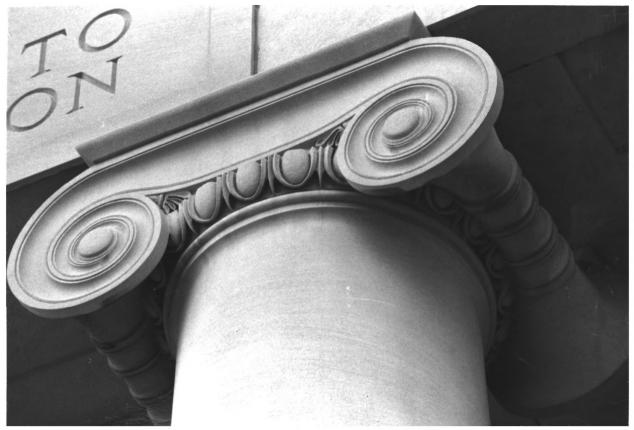

# Ionic Column Danforth Memorial Library City of Paterson Passaic County, New Jersey 1983

Upper front facade w/ gargoyle Danforth Memorial Library City of Paterson Passaic County, New Jersey 1983