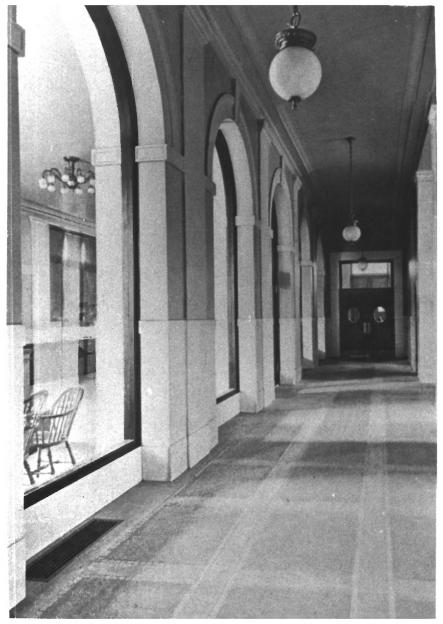

## Main floor corridor, ca. 1906-10 Danforth Memorial Library City of Paterson Passaic County, New Jersey

Main floor corridor Danforth Memorial Library City of Paterson Passaic County, New Jersey 1983