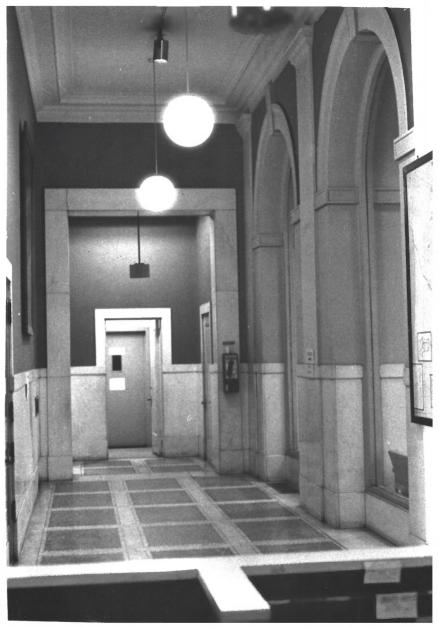

### Entrance corridaor Danforth Memorial Library City of Paterson Passaic County, New Jersey 1983

Main floor (periodicals room)east wing, ca. 1906-10 Danforth Memorial Library City of Paterson Passaic County, NJ