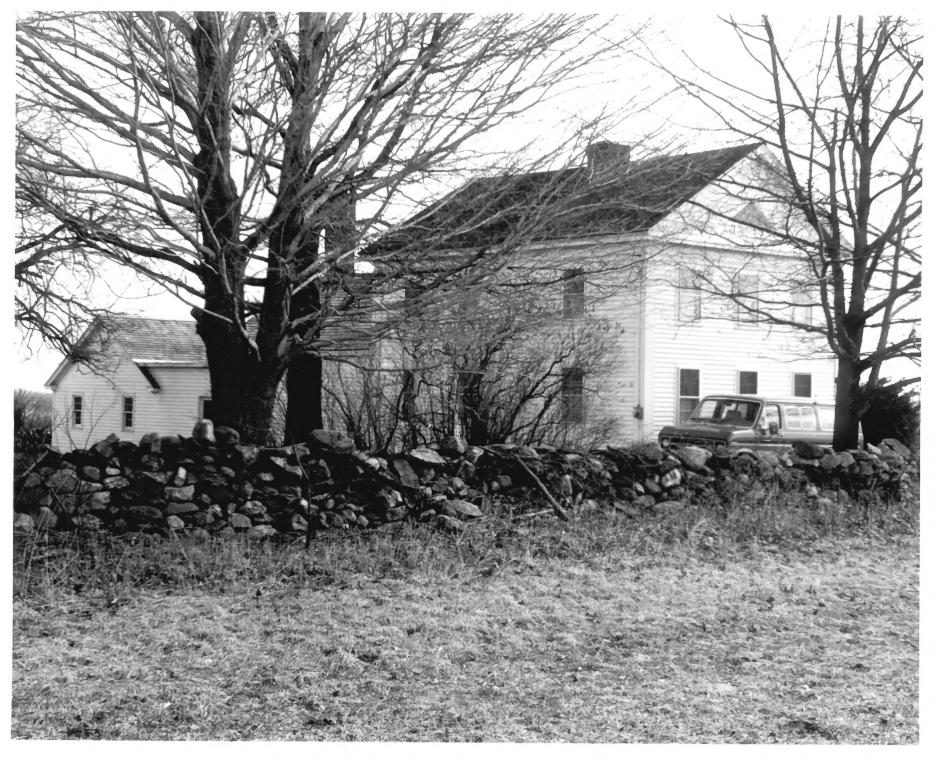

Abel H. Fish House Salem. CT B. Clouette Photo, 3/79 Negative with Connecticut Historical Commissión Hartford, CT JAN 2 0 1982 Main (south) facade view north

Abel H. Fish House Salem. CT B. Clouette Photo, 3/79 Negative with Connecticut Historical Commission Hartford, CT North and west facades, view southeast