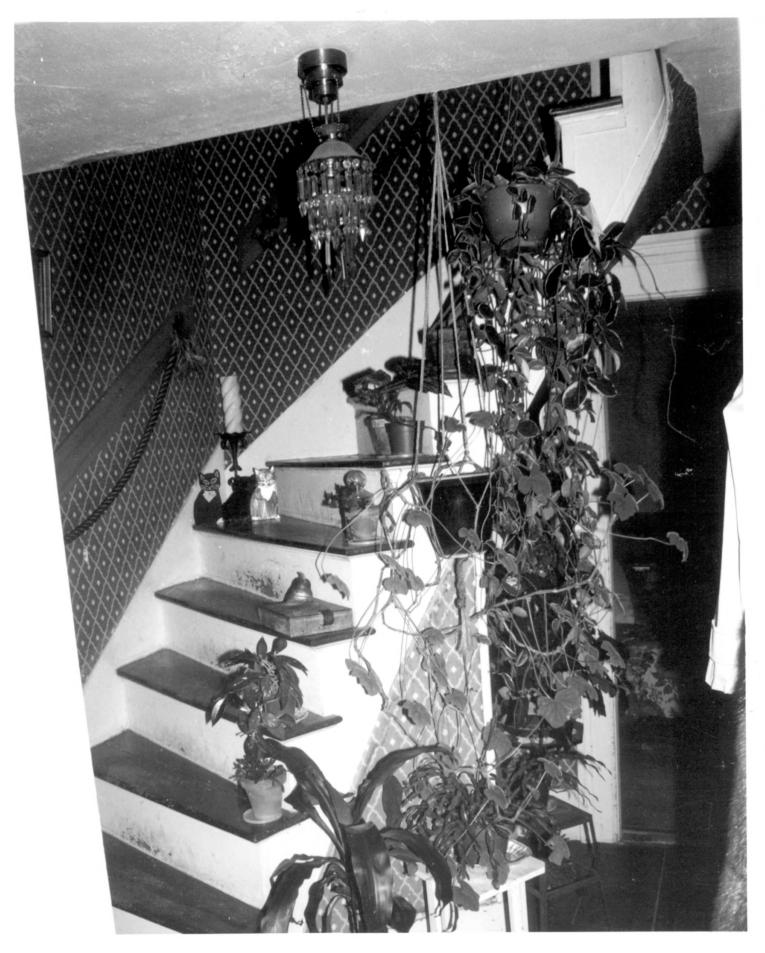

Abel H. Fish House Salem. CT B. Clouette Photo, 10/79 Negative with Connecticut Historical Commission

Hartford, CT JAN 20 1982 3

Abel H. Fish House Salem. CT B. Clouette Photo. 3/79 Negative with Connecticut Historical Commission Hartford. CT JAN 2 0 1982 A Interior, stairway, view northeast