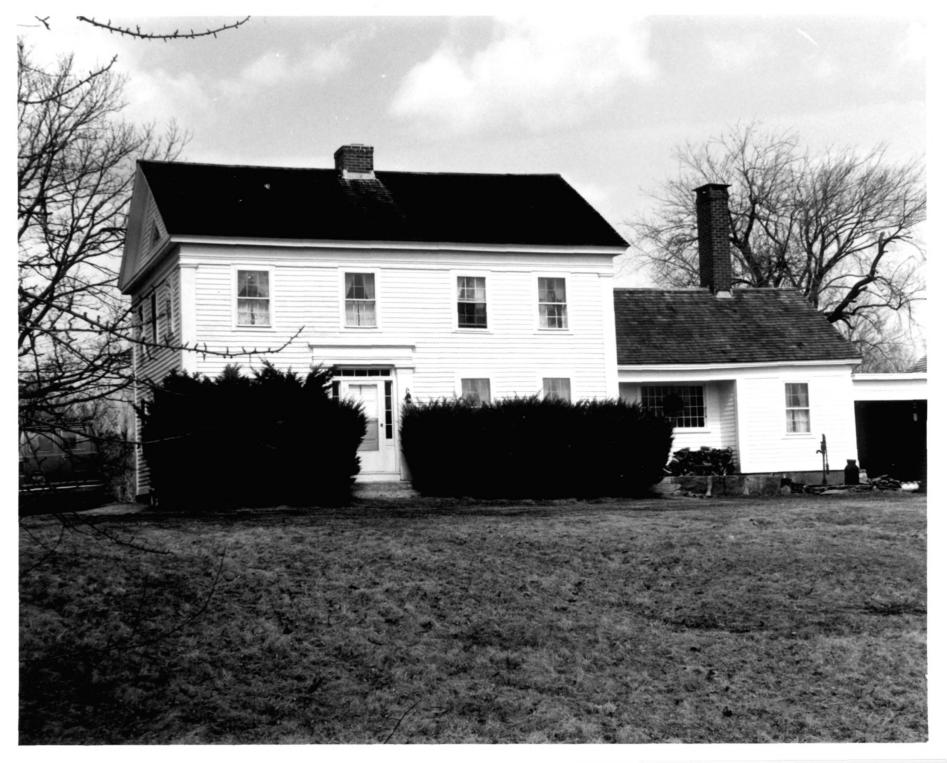

Abel H. Fish House Salem. CT B. Clouette Photo, 3/79 Negative with Connecticut Historical Commissión Hartford, CT JAN 2 0 1982 Main (south) facade view north

Abel H. Fish House Salem. CT B. Clouette Photo, 3/79 Negative with Connecticut Historical Commission Hartford, CT North and west facades, view southeast