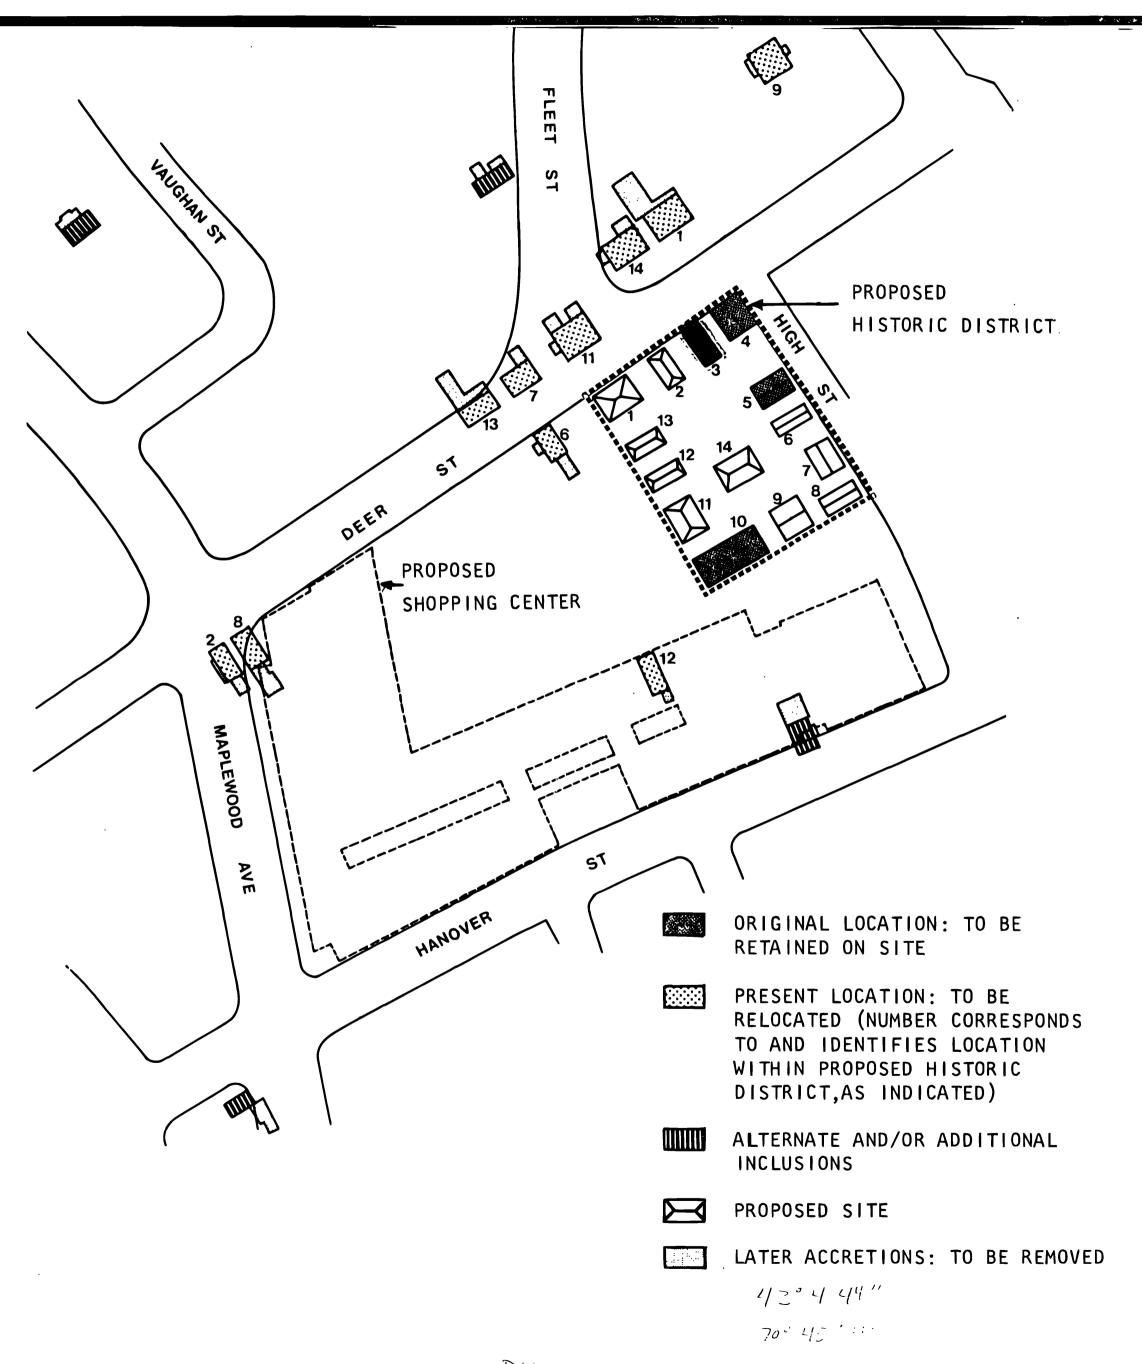

|
| Date                                                            | February 10, 1                                         | 19/2               |             |                                                        | Date               |             | <i>y</i>                                           |                   |  |  |
| L                                                               |                                                        |                    |             | Щ                                                      |                    |             |                                                    |                   |  |  |

9. MAJOR BIBLIOGRAPHICAL REFERENCES

## PROPOSED HISTORIC DISTRICT

VAUGHAN STREET URBAN RENEWAL PROJECT (N.H.-10) PORTSMOUTH, N.H.