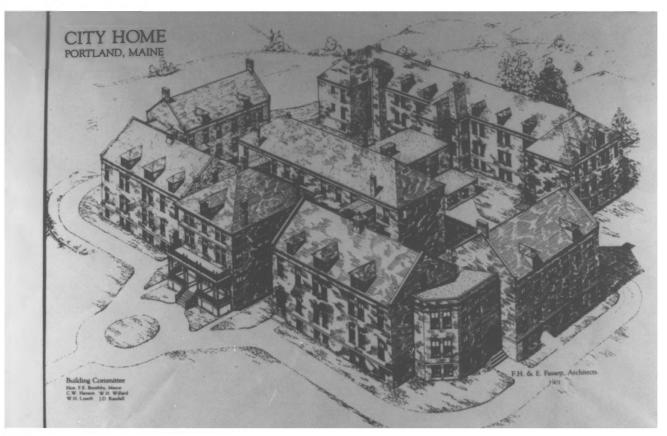

Portland City Hospital Brighton Avenue, Portland, Cumberland, Maine Unknown Me. Historic Preservation Comm. Rendering by F.H. and E. Fassett Wiew from SE

Portland City Hospital Brighton Avenue, Portland, Cumberland, Maine Frank A. Beard Me. Historic Preservation Comm. View from SW 2 of 6