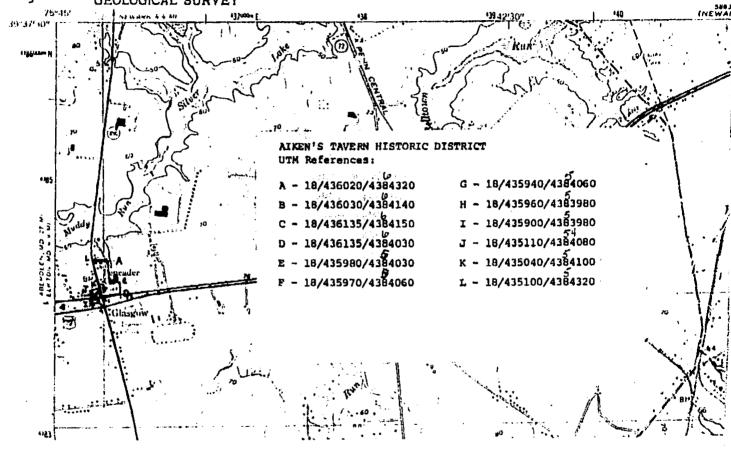

# **United States Department of the Interior**

NATIONAL PARK SERVICE 1849 C Street, N.W. Washington, D.C. 20240

The attached property, the Aiken's Tavern Historic District, in New Castle County, Delaware, reference number 77000388, was listed in the National Register of Historic Places by the Keeper of the National Register on 12/6/1977, as evidenced by the FEDERAL REGISTER/WEEKLY LIST notice of Tuesday, February 7, 1978, Part II, Vol.43, No. 26, page 5184. The attached nomination form is a copy of the original documentation provided to the Keeper at the time of listing.