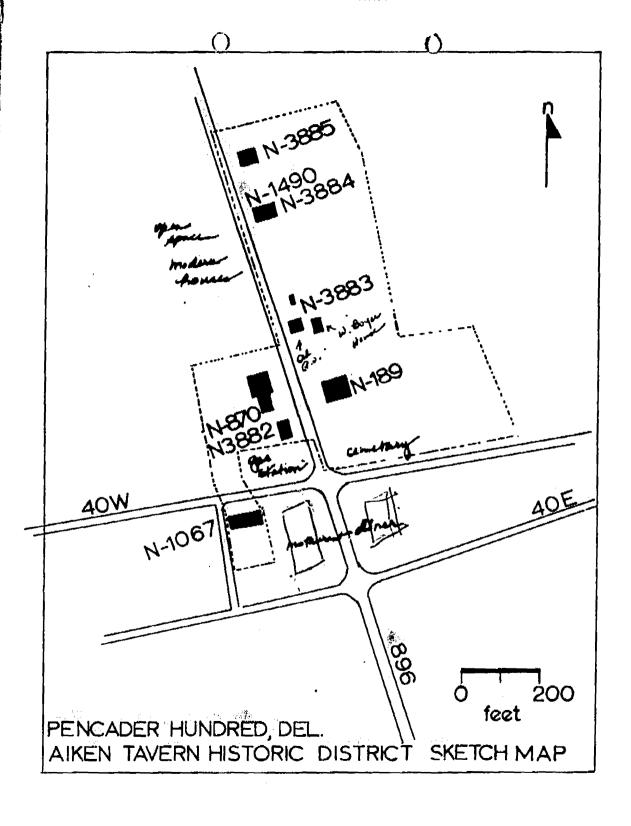

# **United States Department of the Interior**

NATIONAL PARK SERVICE 1849 C Street, N.W. Washington, D.C. 20240

The attached property, the Aiken's Tavern Historic District, in New Castle County, Delaware, reference number 77000388, was listed in the National Register of Historic Places by the Keeper of the National Register on 12/6/1977, as evidenced by the FEDERAL REGISTER/WEEKLY LIST notice of Tuesday, February 7, 1978, Part II, Vol.43, No. 26, page 5184. The attached nomination form is a copy of the original documentation provided to the Keeper at the time of listing.