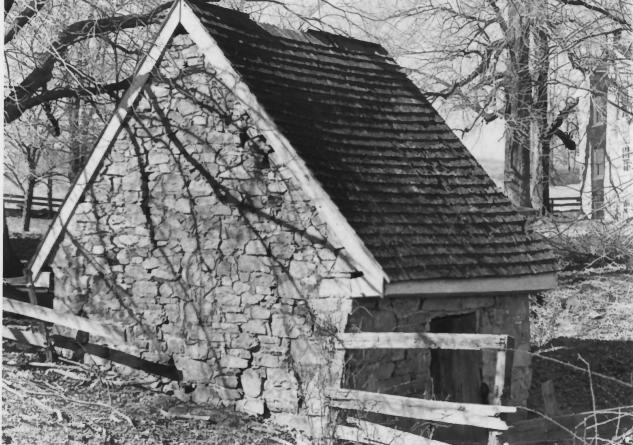

| 1 1 1 1 1 1 1                  |



FORM 10-301 A

### UNITED STATES DEPARTMENT OF THE INTERIOR NATIONAL PARK SERVICE

# NATIONAL REGISTER OF HISTORIC PLACES PROPERTY PHOTOGRAPH FORM

| (1 ype                            | all ellines - attach to of elliciose wi | tn photograph)                                |
|-----------------------------------|-----------------------------------------|-----------------------------------------------|
| 1. NAME                           |                                         |                                               |
| COMMON                            | AND/OR HISTORIC                         | NUMERIC CODE (Assigned by NPS)                |
| Medical Hall Historic             |                                         | AUG 2 8 1973                                  |
| District