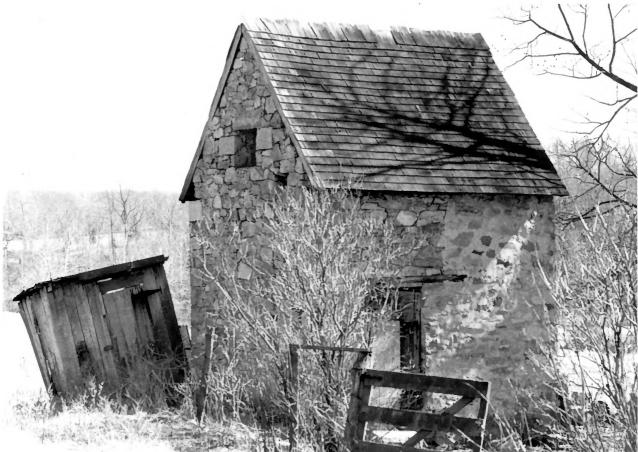

5 15 15 15 15 15 15 15 15 15 |
|                                   |                                         | JUL 2 0 1973                                  |
|                                   |                                         | NATIO                                         |
|                                   |                                         | RECIONAL                                      |
|                                   |                                         | JUL 2 0 1973  NATIONAL REGISTEI               |
| #3 of 5 photo                     | S                                       | 6                                             |
|                                   |                                         | / (ETTIC 6PO 932-009                          |



FORM 10-301 A (6/72)

#### UNITED STATES DEPARTMENT OF THE INTERIOR NATIONAL PARK SERVICE

### NATIONAL REGISTER OF HISTORIC PLACES PROPERTY PHOTOGRAPH FORM

(Type all entries - attach to or enclose with photograph) 物中中生物。 NUMERIC CODE (Assigned by NPS) 1. NAME AND/OR HISTORIC COMMON AUG 2 8 1973 Medical Hall Historic "The Outquarter" District 2. LOCATION TOWN COUNTY STATE near Churchville Harford Maryland STREET AND NUMBER East end of Medical Road about 1.1 mile east of Thomas Run Road 3. PHOTO REFERENCE NEGATIVE FILED AT DATE PHOTO CREDIT Maryland Historical Trust 2525 Riva Road Jean S. Ewing Annapolis, Md., 21401 4. IDENTIFICATION DESCRIBE VIEW, DIRECTION, ETC. Medical Hall tenant's smokehouse JUL 2 0 1973 from northwest view NATIONA! REGISTE.



FORM 10-301 A (6/72)

## UNITED STATES