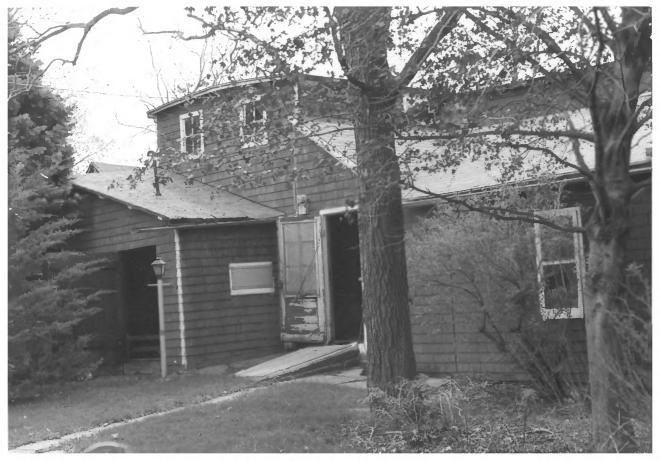

Photo No. 2
By: Ralph J. Christian
Date: May 1980

View: Rear(north) facade of shop

Corner First Street and Third Ave Haverhill, Iowa Photo No. 3

Edel Blacksmith Shop and House

View: From northwest, showing summer kitchen, shop, and house