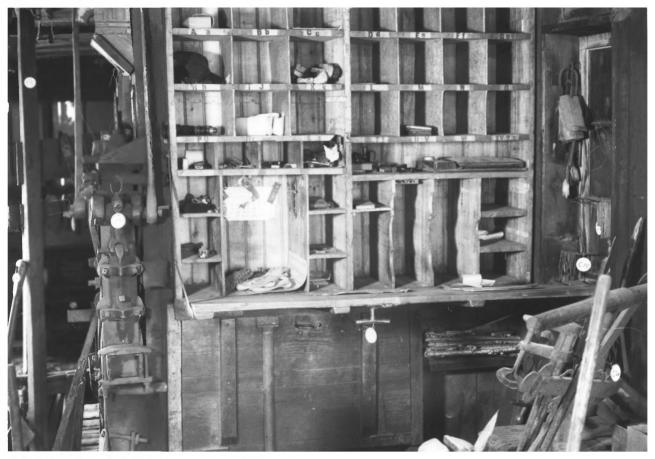

Edel Blacksmith Shop and House Corner First Street and Third Avenue Haverhill, Iowa PHOTO NO.: 8 BY: Thomas McKav DATE: Spring, 1981 VIEW: Forge area of blacksmith shop

Edel Blacksmith Shop and House Corner First Street and Third Avenue Haverhill, Iowa PHOTO NO.: 9 BY: Thomas McKav DATE: Spring, 1981 VIEW: Edel desk and tools in blacksmith shop