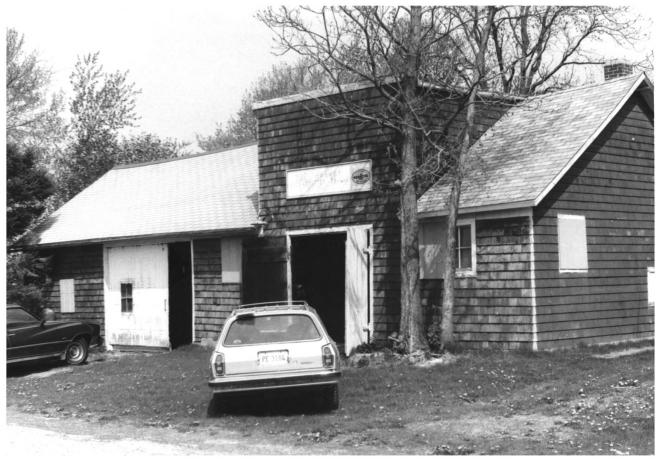

Edel Blacksmith Shop and House Corner First Street and Third Ave. Haverhill, Iowa Photo No. 1 By: Ralph J. Christian Date: May 1980 View: Front (south) facade of shop

Edel Blacksmith Shop and House Corner First Street and Third Ave. Haverhill, Iowa