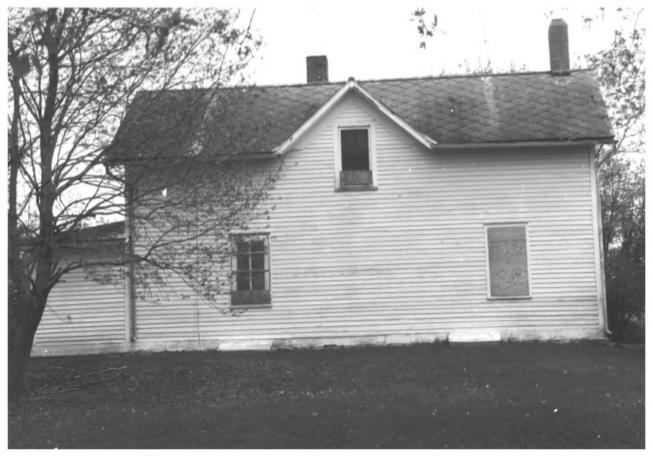

Edel Blacksmith Shop and House Corner First Street and Third Avenue Haverhill, Iowa PHOTO NO.: 5 BY: Thomas McKay DATE: Spring, 1981 VIEW: From west, showing west facade of house

Edel Blacksmith Shop and House Corner First Street and Third Avenue Haverhill, Iowa PHOTO NO.: 6 BY: Thomas McKay DATE: Spring, 1981 VIEW: From northwest showing north end and west side of summer kitchen