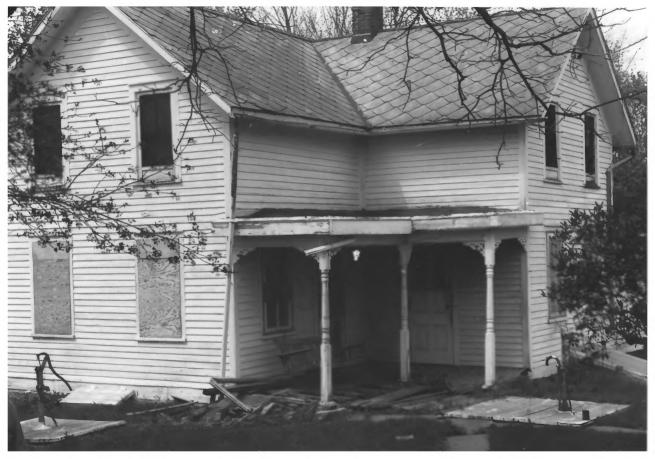

By: Ralph J. Christian

Date: May 1980

PHOTOGRAPH NUMBER

1391/9

Edel Blacksmith Shop and House Corner First Street and Third Avenue Haverhill, Iowa PHOTO NO.: 4 BY: Thomas McKay DATE: Spring, 1981 VIEW: From northeast, showing front porch and entrance of house