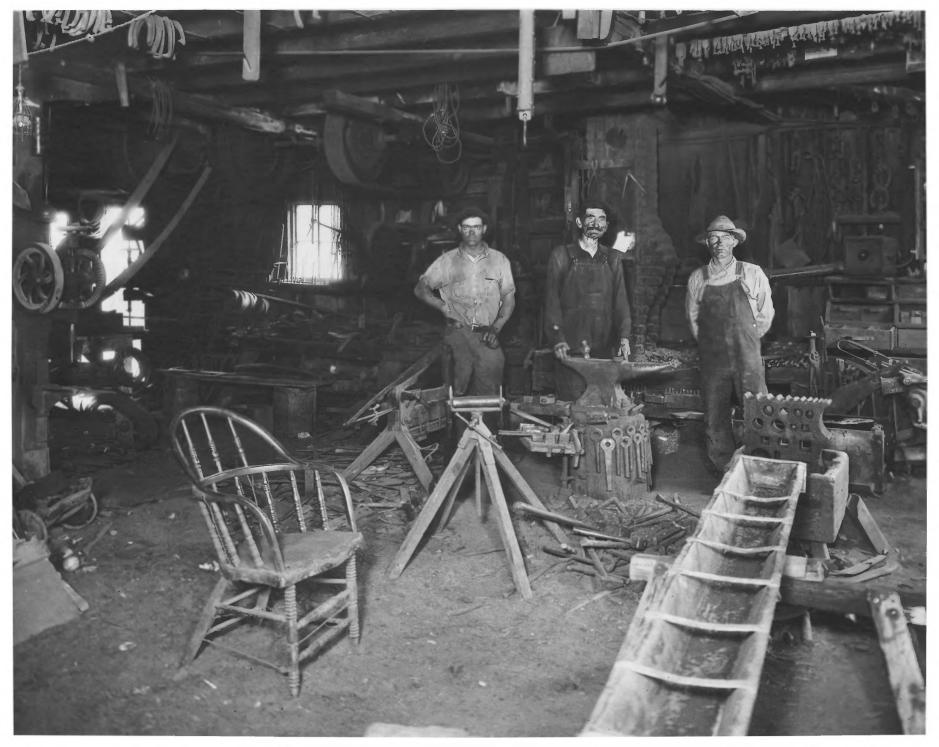

Edel Blacksmith Shop and House Corner First Street and Third Avenue Haverhill, Iowa PHOTO NO.: 12 BY: Thomas McKav DATE: Spring, 1981 VIEW: Forge area of blacksmith shop, showing anvil, anvil tools, and tire shrinker