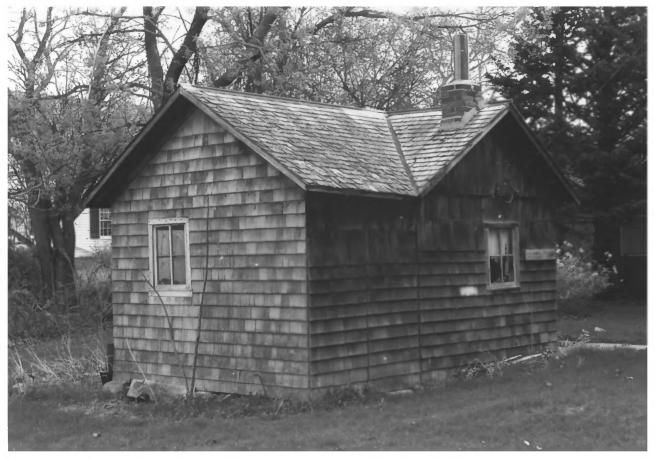

Edel Blacksmith Shop and House Corner First Street and Third Avenue Haverhill, Iowa PHOTO NO.: 5 BY: Thomas McKay DATE: Spring, 1981 VIEW: From west, showing west facade of house

Edel Blacksmith Shop and House Corner First Street and Third Avenue Haverhill, Iowa PHOTO NO.: 6 BY: Thomas McKay DATE: Spring, 1981 VIEW: From northwest showing north end and west side of summer kitchen