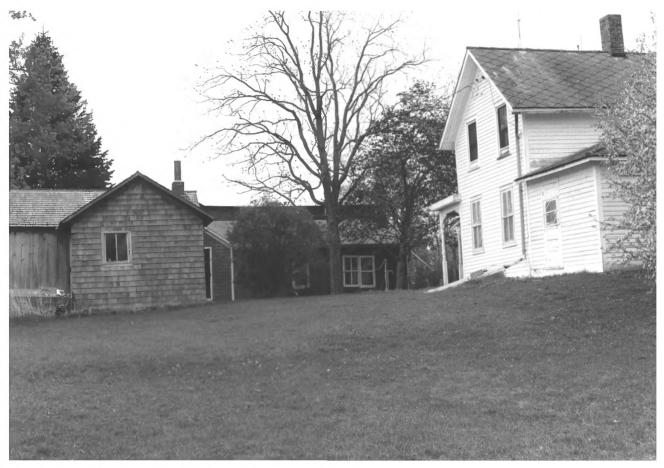

Photo No. 2
By: Ralph J. Christian
Date: May 1980

View: Rear(north) facade of shop

Corner First Street and Third Ave Haverhill, Iowa Photo No. 3

Edel Blacksmith Shop and House

View: From northwest, showing summer kitchen, shop, and house