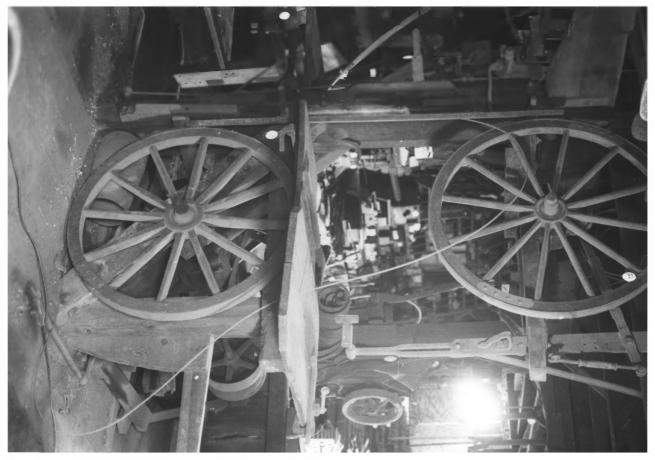

Edel Blacksmith and Shop Corner First Street and Third Avenue Haverhill, Iowa PHOTO NO.: 10 BY: Thomas McKay DATE: Spring, 1981 VIEW: Belt driven line shaft in blacksmith shop

Edel Blacksmith Shop and House Corner First Street and Third Avenue Haverhill, Iowa PHOTO NO.: 11 BY: Thomas McKav DATE: Spring, 1981 VIEW: HOrseshoing area of blacksmith shop