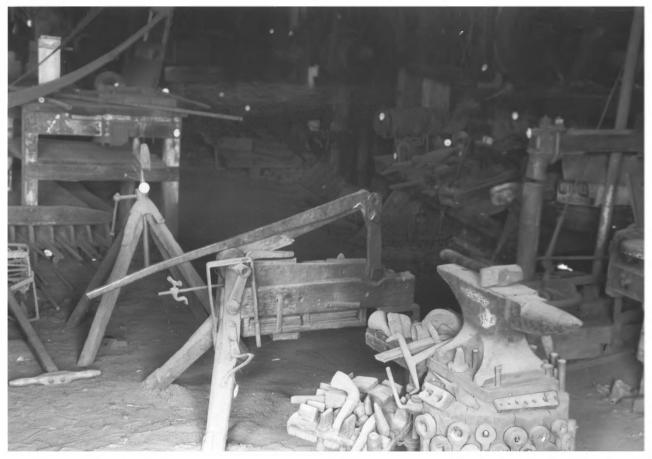

Edel Blacksmith Shop and House Corner First Street and Third Avenue Haverhill, Iowa PHOTO NO.: 12 BY: Thomas McKav DATE: Spring, 1981 VIEW: Forge area of blacksmith shop, showing anvil, anvil tools, and tire shrinker