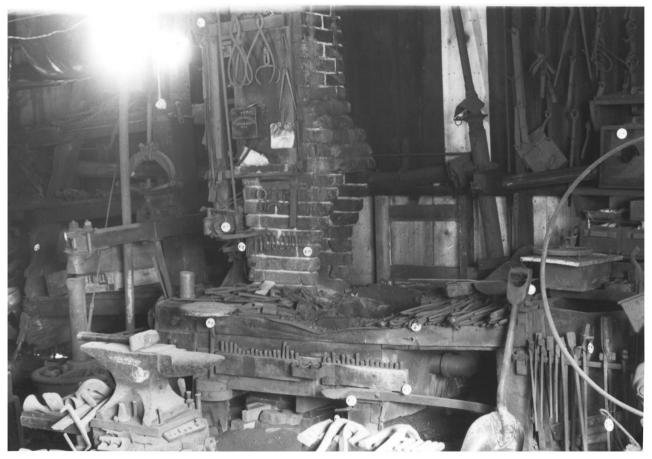

Edel Blacksmith Shop and House Corner First Street and Third Avenue Haverhill, Iowa PHOTO NO.: 8 BY: Thomas McKav DATE: Spring, 1981 VIEW: Forge area of blacksmith shop

Edel Blacksmith Shop and House Corner First Street and Third Avenue Haverhill, Iowa PHOTO NO.: 9 BY: Thomas McKav DATE: Spring, 1981 VIEW: Edel desk and tools in blacksmith shop

Edel Blacksmith Shop and House Corner First Street and Third Avenue Haverhill, Iowa PHOTO NO.: 12 BY: Thomas McKav DATE: Spring, 1981 VIEW: Forge area of blacksmith shop, showing anvil, anvil tools, and tire shrinker