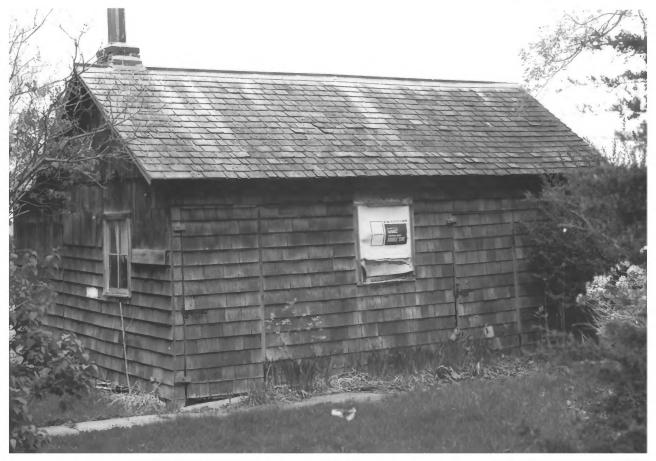

Edel Blacksmith SHop and House Corner First Street and Third Avenue Haverhill, Iowa PHOTO NO.: 7 BY: Thomas McKay DATE: Spring, 1981 VIEW: From southeast showing south end and east facade of summer kitchen.