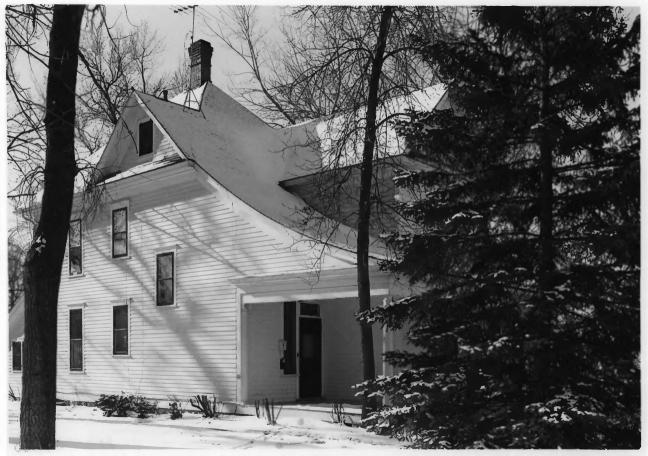

Harris, Fred S., House 826 State Street, Belle Fourche, S. D. John Rau January 1988 South Dakota Historical Preserva. Center North facade: facing south

Harris, Fred S., House 826 State Street, Belle Fourche, S. D. John Rau January 1988 South Dakota Historical Preserva. Center East facade; facing southwest