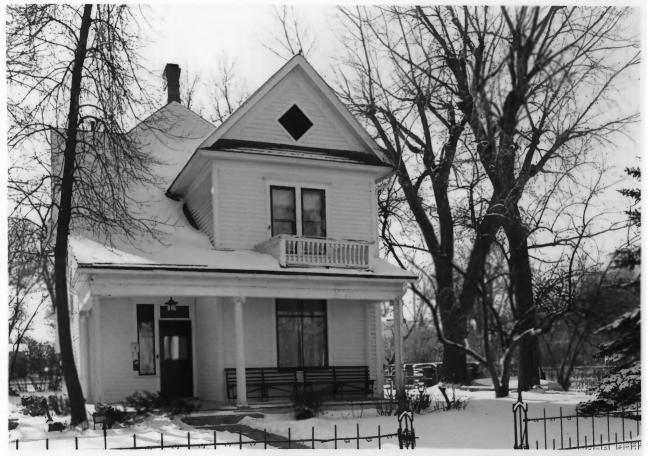

Harris, Fred S., House 826 State Street, Belle Fourche, S. D. John Rau January 1988 South Dakota Historical Preserva. Center North facade: facing south

Harris, Fred S., House 826 State Street, Belle Fourche, S. D. John Rau January 1988 South Dakota Historical Preserva. Center East facade; facing southwest