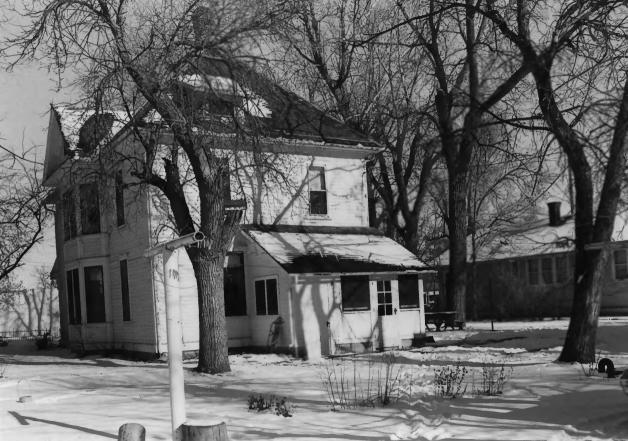

Harris, Fred S., House 826 State Street, Belle Fourche, S. D. John Rau January 1988 South Dakota Historical Preserva. Center South (rear) facade; facing northeast

Harris, Fred S., House 826 State Street, Belle Fourche, S. D. John Rau January 1988 South Dakota Historical Preserva. Center Carriage House: South & west facades