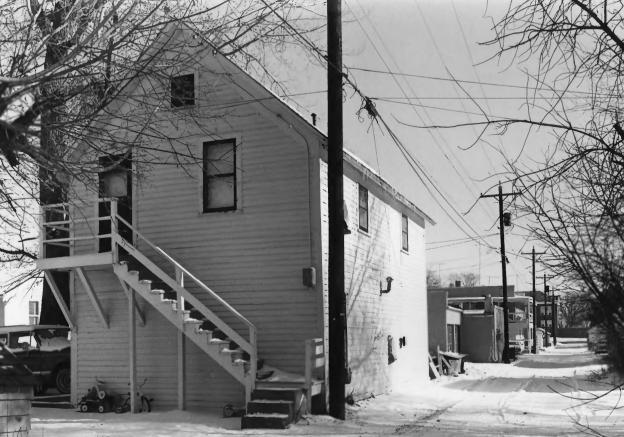

Harris, Fred S., House 826 State Street, Belle Fourche, S. D. John Rau January 1988 South Dakota Historical Preserva. Center South (rear) facade; facing northeast

Harris, Fred S., House 826 State Street, Belle Fourche, S. D. John Rau January 1988 South Dakota Historical Preserva. Center Carriage House: South & west facades