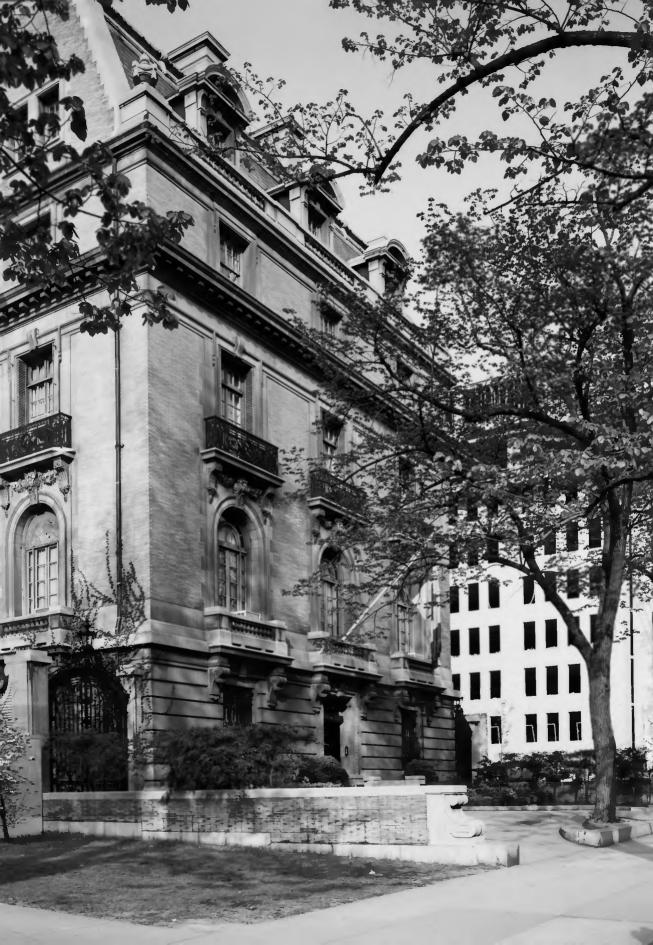

| UNITED STATES DEPARTMENT OF THE INTERIOR NATIONAL PARK SERVICE                      |                 | 31412            |          |
|-------------------------------------------------------------------------------------|-----------------|------------------|----------|
| NATIONAL REGISTER OF HIST                                                           | ORIC PLACES     | COUNTY           | V        |
| PROPERTY PHOTOGRAPH FORM  (Type all entries - attach to or enclose with photograph) |                 | FOR NPS USE ONLY |          |
|                                                                                     |                 | ENTRY NUMBER     | DATE     |
|                                                                                     |                 | 1 51,9,7         | 1 4/3/73 |
| NAME                                                                                |                 | 7677-110V        |          |
| соммом: Canadian Embassy                                                            |                 | A PEDENTI        |          |
| AND/OR HISTORIC: Moore House                                                        |                 | LILLEIVED S      | 1        |
| LOCATION                                                                            |                 | NOV 20 1972 F    | 4        |
| street and number:<br>1746 Massachusetts Avenue, N.W.                               |                 | NATIONAL         | 3        |
| CITY OR TOWN: Washington                                                            |                 | REGISTER         | /        |
| STATE:                                                                              | CODE COUNTY:    | 113113           | CODE     |
| District of Columbia                                                                | 11 Distr        | ict of Columbia  | 001      |
| PHOTO REFERENCE                                                                     |                 |                  |          |
| рното сверіт: J. Boucher                                                            |                 |                  |          |
| DATE OF PHOTO: 1970                                                                 |                 |                  |          |
| NEGATIVE FILED AT: Commission of Fine Washington, D.C.                              | Arts, Jacks     | on Plaee, N.W.   |          |
| IDENTIFICATION                                                                      |                 |                  |          |
| DESCRIBE VIEW, DIRECTION, ETC.                                                      |                 |                  |          |
| Principal Massachusetts Avenue                                                      | facade from the | northeast.       |          |