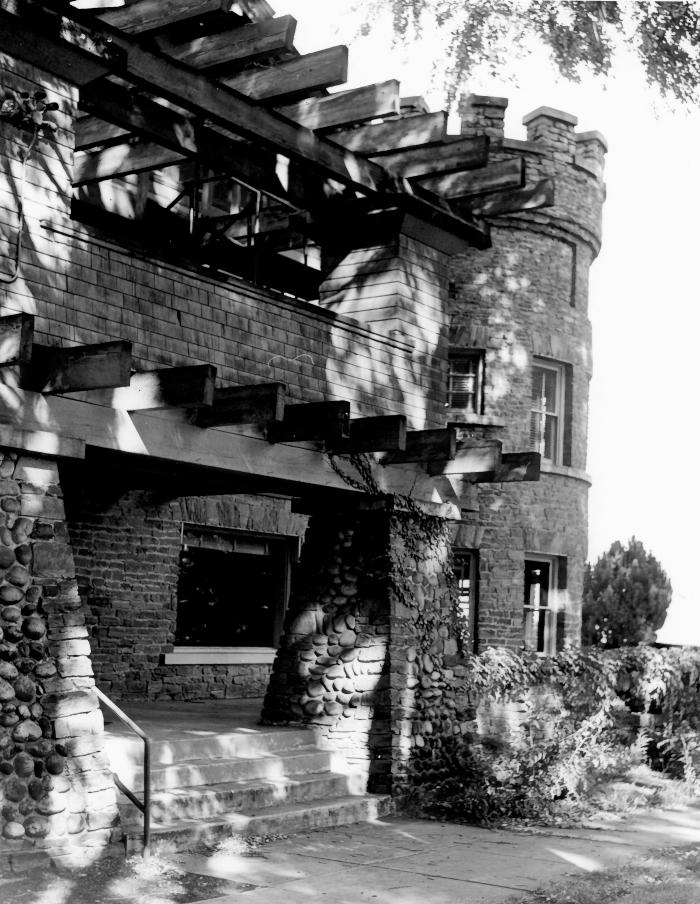

| NPS Number 6.4.73                                            |                                                                                                                                                                             |                                |
|--------------------------------------------------------------|-----------------------------------------------------------------------------------------------------------------------------------------------------------------------------|--------------------------------|
| Title: Wells House                                           |                                                                                                                                                                             |                                |
| Loc. Cleban Co., Wass<br>Front mein                          |                                                                                                                                                                             |                                |
|                                                              | UNITED STATES DEPARTMENT OF THE INTI-<br>NATIONAL PARK SERVICE<br>ATIONAL REGISTER OF HISTORIC F<br>PROPERTY PHOTOGRAPH FORM<br>ype all entries - attach to or enclose with | PLACES                         |
|                                                              | AND/OR HISTORIC                                                                                                                                                             | NUMERIC CODE (Assigned by NPS) |
| Wells House                                                  |                                                                                                                                                                             | <b>JU</b> N 4 1973             |
| 2. LOCATION                                                  |                                                                                                                                                                             |                                |
| STATE                                                        | COUNTY                                                                                                                                                                      | TOWN                           |
| Washington                                                   | Chelan                                                                                                                                                                      | Wenatchee                      |
| STREET AND NUMBER<br>1300 Fifth Street<br>3. Photo Reference |                                                                                                                                                                             | C                              |
| 3. PHOTO REFERENCE                                           | DATE                                                                                                                                                                        | NEGATIVE FILED AT              |
|                                                              |                                                                                                                                                                             | 2036 Valley View Bld.          |
| Leonard Ekman                                                | October 1, 1972                                                                                                                                                             | East Wenatchee, Wash.          |
| 4. IDENTIFICATION                                            |                                                                                                                                                                             |                                |
|                                                              |                                                                                                                                                                             | 2.2.1                          |
|                                                              |                                                                                                                                                                             |                                |
| Front view of Wells H<br>supports at center.                 | Nouse facing Fifth Street entra                                                                                                                                             | nce between river gonole po    |