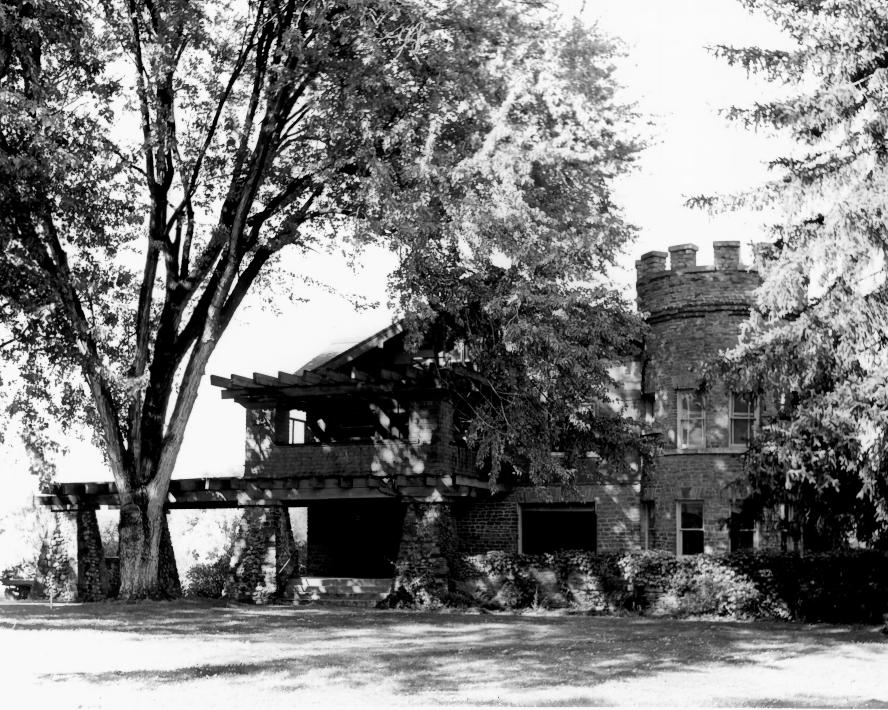

GH0 932.009

1

٠

0.

| Wells Hause                      |                                                                                                                                                                          |                                                            |
|----------------------------------|--------------------------------------------------------------------------------------------------------------------------------------------------------------------------|------------------------------------------------------------|
| Chelor Co, Wash                  |                                                                                                                                                                          |                                                            |
|                                  | UNITED STATES DEPARTMENT OF THE INT<br>NATIONAL PARK SERVICE<br>NATIONAL REGISTER OF HISTORIC<br>PROPERTY PHOTOGRAPH FOR<br>Type all entries - attach to or enclose with | PLACES                                                     |
| 1. NAME                          | AND/OR HISTORIC                                                                                                                                                          | NUMERIC CODE (Assigned by N                                |
| Wells House                      |                                                                                                                                                                          | <b>JUN 4 1973</b>                                          |
| 2. LOCATION                      |                                                                                                                                                                          |                                                            |
| STATE                            | Chelan                                                                                                                                                                   | Wenatchee                                                  |
| Washington                       | Cheran                                                                                                                                                                   |                                                            |
| 1300 Fifth<br>3. PHOTO REFERENCE | DATE<br>October 1, 1972                                                                                                                                                  | NEGATIVE FILED AT<br>2036 Valley View<br>East Wenatchee, V |
| PHOTO CREDIT                     |                                                                                                                                                                          |                                                            |
| Leonard Ekman                    |                                                                                                                                                                          |                                                            |