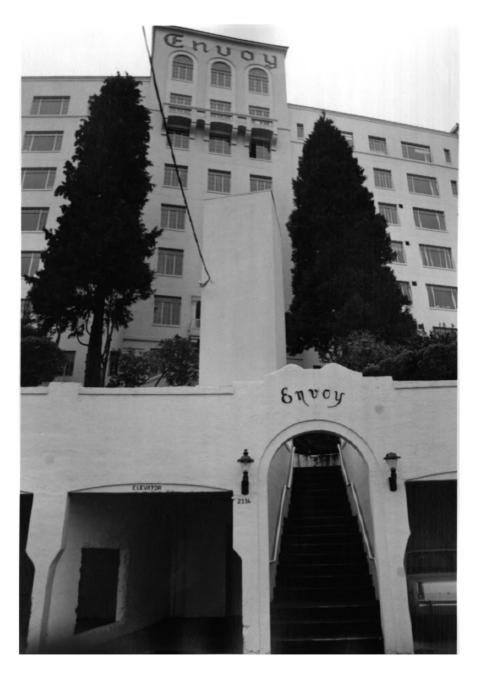

Description: North elevation

Heritage Investment Corporation 123 NW Second Avenue, Suite 200 Portland, Multnomah County, Oregon 97209

Dale Archer Photography 1986 photo

Photo / of 25

Description: Stair, north elevation

Heritage Investment Corporation 123 NW Second Avenue, Suite 200 Portland, Multnomah County, Oregon 97209

Photo 2 of 25

Description: Second floor balcony, north elevation

Heritage Investment Corporation 123 NW Second Avenue, Suite 200 Portland, Multnomah County, Oregon 97209