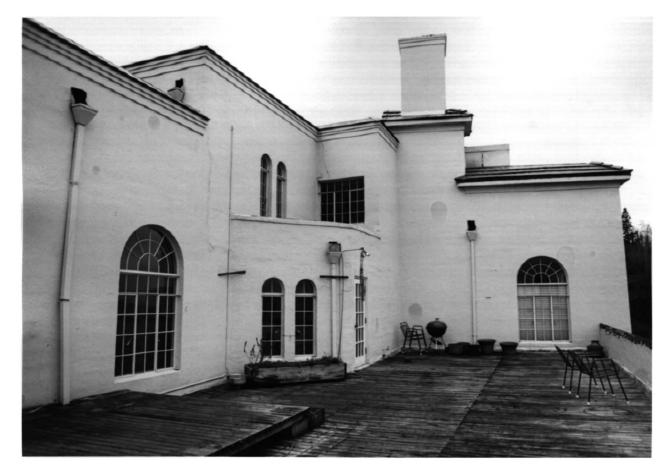

Dale Archer Photography 1986 photo

Photo 11 of 25

Description: Penthouse deck, looking west

Heritage Investment Corporation 123 NW Second Avenue, Suite 200 Portland, Multnomah County, Oregon 97209

Photo 12 of 25

Description: Penthouse deck, looking east

Heritage Investment Corporation 123 NW Second Avenue, Suite 200 Portland, Multnomah County, Oregon 97209

Photo 13 of 25

- The Envoy Apartments 2336 SW Osage Portland, Multnomah County, Oregon
- Description: Entry, window detail
- Heritage Investment Corporation 123 NW Second Avenue, Suite 200 Portland, Multnomah County, Oregon 97209
- Dale Archer Photography 1986 photo