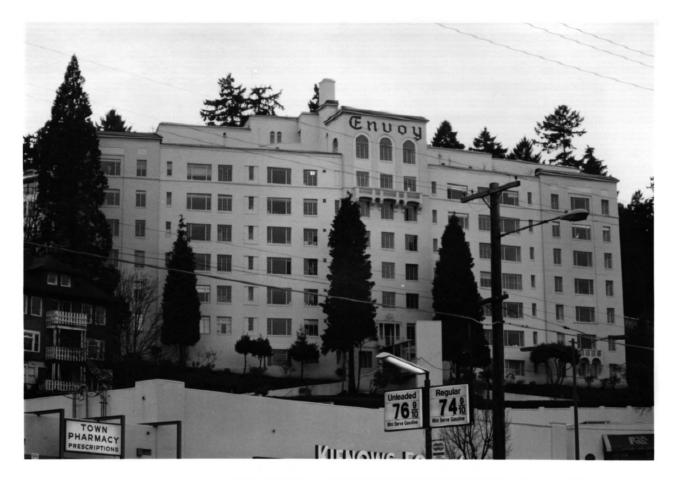

Description: North elevation

Heritage Investment Corporation 123 NW Second Avenue, Suite 200 Portland, Multnomah County, Oregon 97209

Dale Archer Photography 1986 photo

Photo / of 25

Description: Stair, north elevation